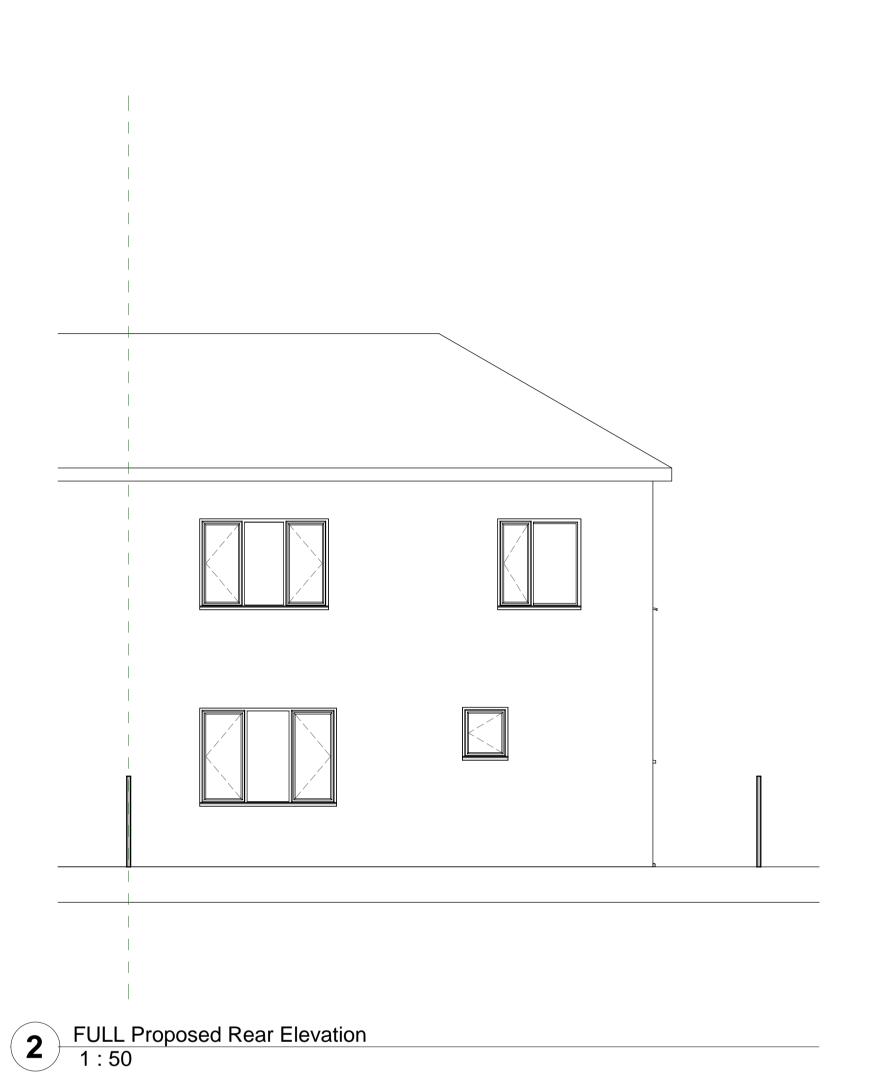

PROJECT

29 Bulan Road, Headington, Oxford Oxfordshire OX3 7HU

**FULL Proposed Elevations** 

CLIENT

P107

Mohammed Gulzar

CHECKED BY DRAWN BY Checker Author

SCALE (@ A1) 1:50 PROJECT NUMBER OX3 DRAWING NUMBER