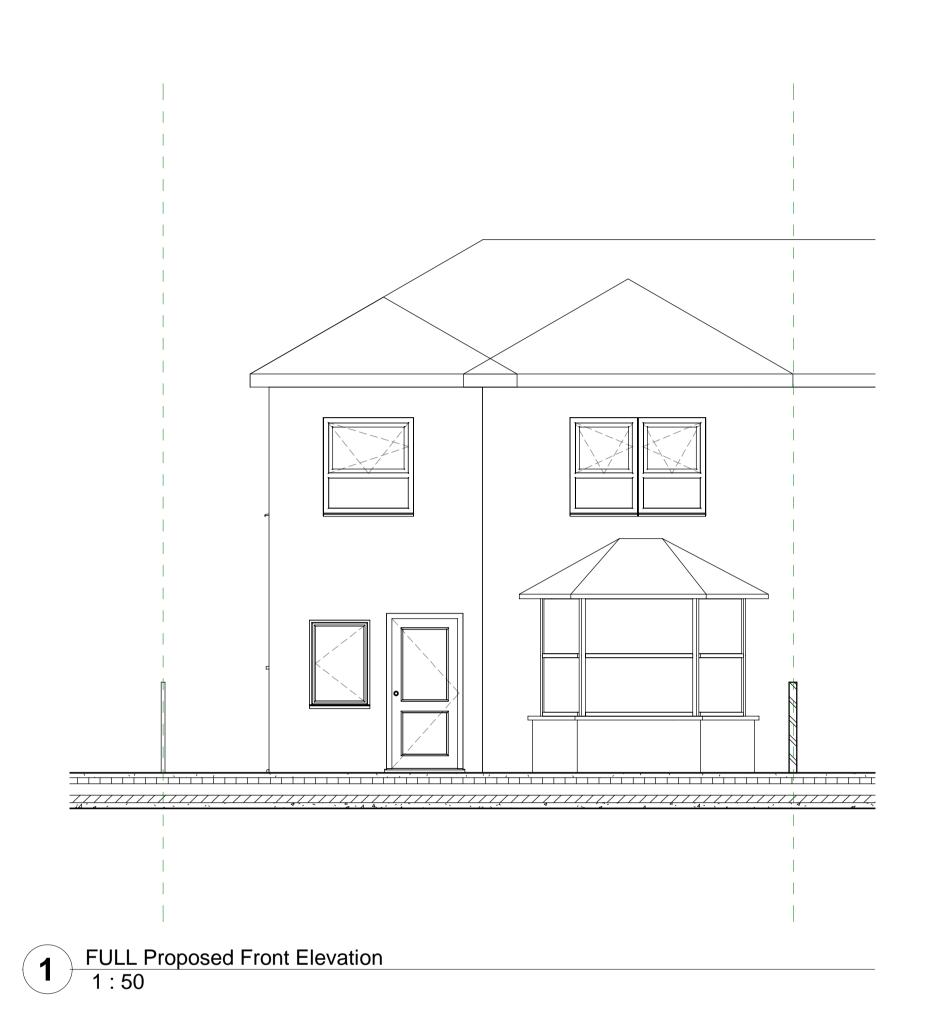

PROJECT

29 Bulan Road, Headington, Oxford Oxfordshire OX3 7HU

**FULL Proposed Elevations** 

CLIENT

P107

Mohammed Gulzar

CHECKED BY DRAWN BY Checker Author

SCALE (@ A1) 1:50 PROJECT NUMBER OX3 DRAWING NUMBER