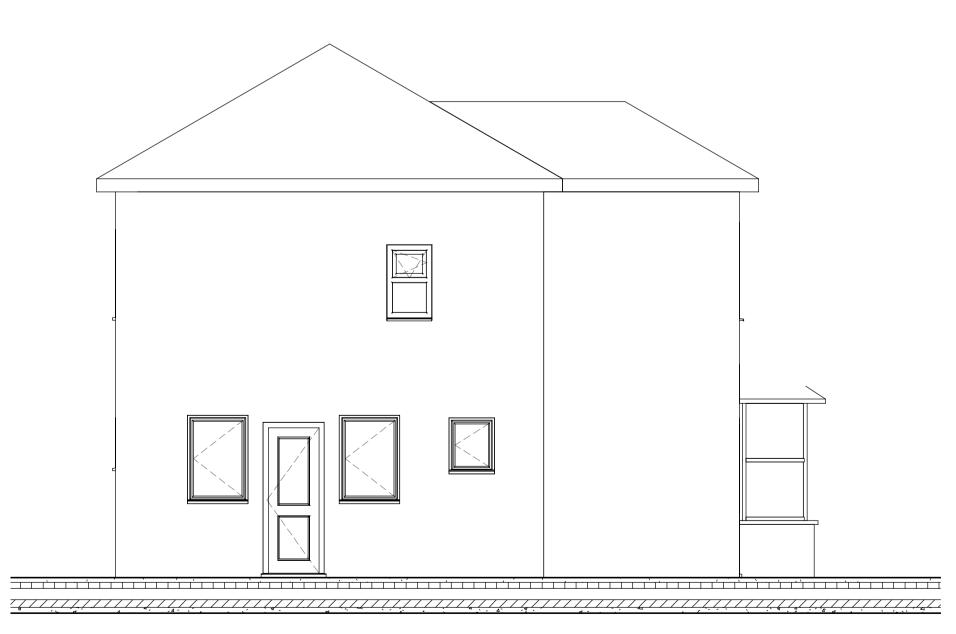

PROJECT

29 Bulan Road, Headington, Oxford Oxfordshire OX3 7HU

**FULL Proposed Elevations** 

CLIENT

P107

Mohammed Gulzar

CHECKED BY DRAWN BY Checker Author

SCALE (@ A1) 1:50 PROJECT NUMBER OX3 DRAWING NUMBER