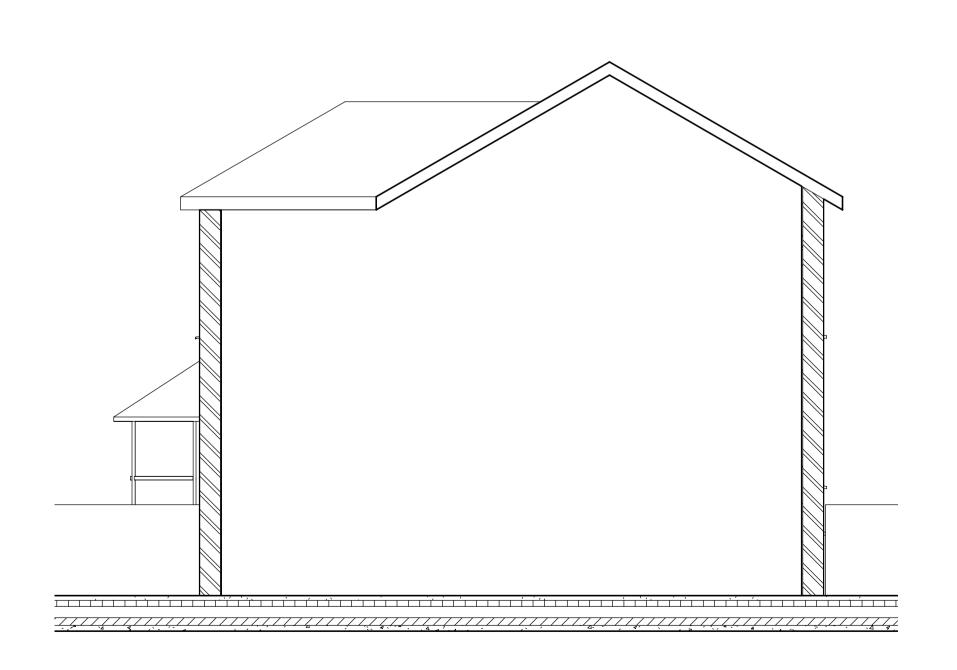

FULL Proposed Side Elevation viewed from no.27
1:50

FULL Proposed Side Elevation viewed from no.31
1:50

| Rev                                                                | Description             | Date |
|--------------------------------------------------------------------|-------------------------|------|
|                                                                    |                         |      |
|                                                                    |                         |      |
|                                                                    |                         |      |
|                                                                    |                         |      |
|                                                                    |                         |      |
|                                                                    |                         |      |
|                                                                    |                         |      |
|                                                                    |                         |      |
|                                                                    |                         |      |
|                                                                    |                         |      |
|                                                                    |                         |      |
| CODE                                                               | SUITABILITY DESCRIPTION |      |
| STATUS                                                             | PURPOSE OF ISSUE        |      |
| K2 Architecture<br>https://www.facebook.com/K2Arch<br>07427 980467 |                         |      |