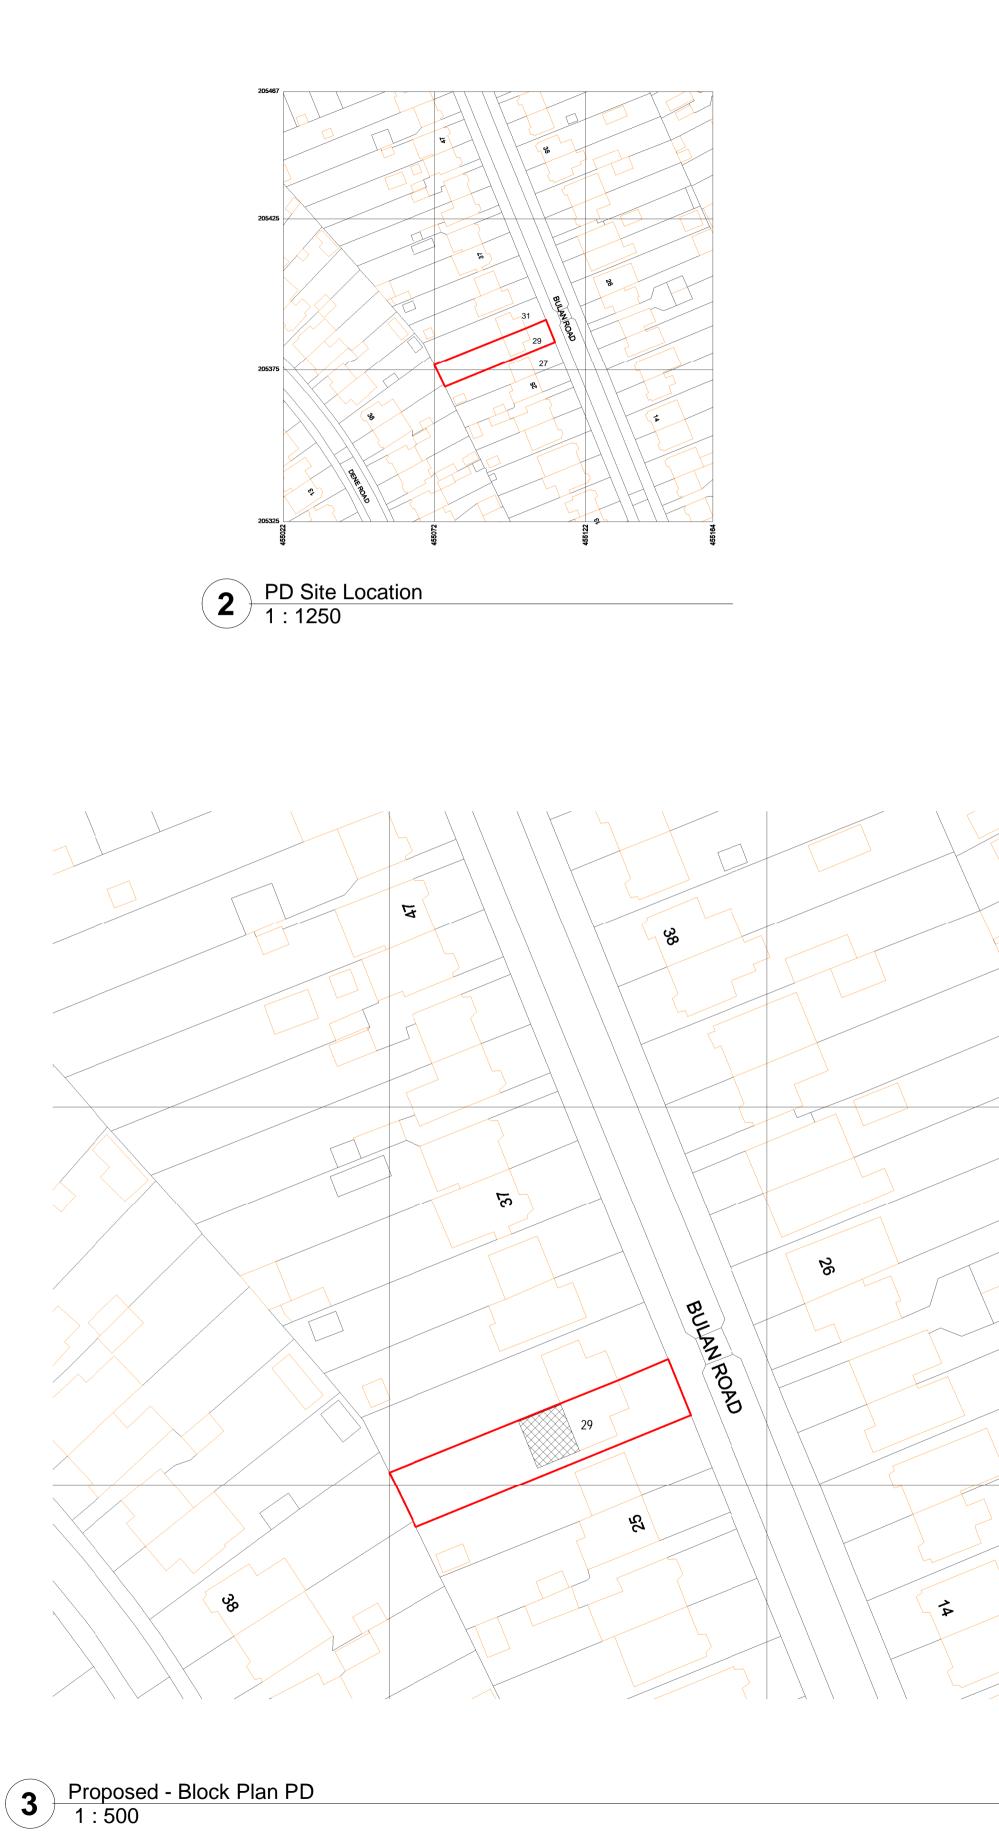

Location Plan, Existing Block Plan and Proposed Block Plan

CLIENT

| Mohammed | Gulza |
|----------|-------|
| Monumicu | Juiza |

| DRAWN BY CHECKEI             |        |                       |         |      |
|------------------------------|--------|-----------------------|---------|------|
| Mohd N                       | Mohd N |                       | 26/09/2 | .023 |
| SCALE (@ A1)<br>As indicated |        | PROJECT NUMBER<br>OX3 |         |      |
| DRAWING NUMBER               | REV    |                       |         |      |
| A100                         |        |                       |         |      |