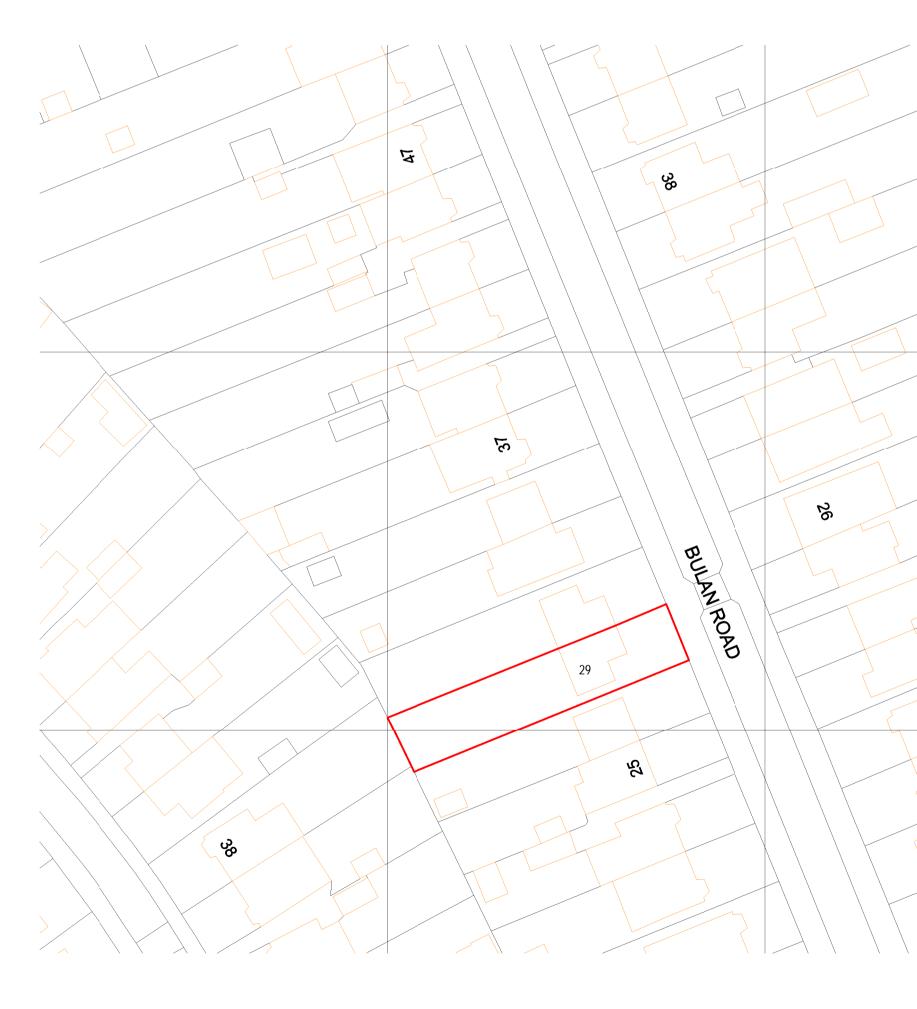

Location Plan, Existing Block Plan and Proposed Block Plan

CLIENT

| Mohammed | Gulza |
|----------|-------|
| Monumicu | Juiza |

| DRAWN BY CHECKEI             |        |                       |         |      |
|------------------------------|--------|-----------------------|---------|------|
| Mohd N                       | Mohd N |                       | 26/09/2 | .023 |
| SCALE (@ A1)<br>As indicated |        | PROJECT NUMBER<br>OX3 |         |      |
| DRAWING NUMBER               | REV    |                       |         |      |
| A100                         |        |                       |         |      |