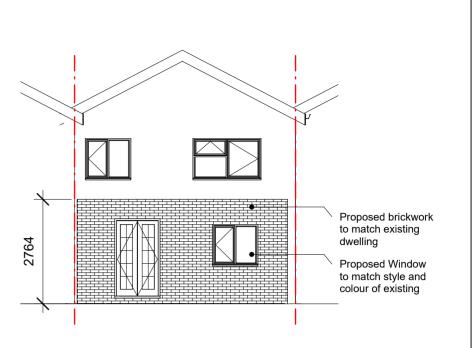

## Proposed Front Elevation

Proposed Rear Elevation

| No. 63 |  |  |
|--------|--|--|

Proposed Side A Elevation

| OX Living          | DESCRIPTION PLANNING | GENERAL NOTES:<br>THIS DRAWING IS FOR PLANNING USE ONLY DO NOT<br>USE THIS DRAWING FOR ANY PURPOSE OTHER THAN<br>FOR WHICH IT WAS ISSUED. STRUCTURAL DESIGN AND            | DETAIL<br>61 Warburg Crescent, Oxford, OX4 6BS |  |
|--------------------|----------------------|----------------------------------------------------------------------------------------------------------------------------------------------------------------------------|------------------------------------------------|--|
| www.oxliving.co.uk | STATUS<br>P          | BUILDING CONTROL APPROVAL IS REQUIRED BEFORE<br>CONSTRUCTION COMMENCES. THIS DRAWING IS<br>SUBJECT TO COPYRIGHT DO NOT REPRODUCE THIS<br>DRAWING WITHOUT PRIOR PERMISSION. | SHEET<br>Proposed Elevations                   |  |
|                    |                      |                                                                                                                                                                            | ·                                              |  |