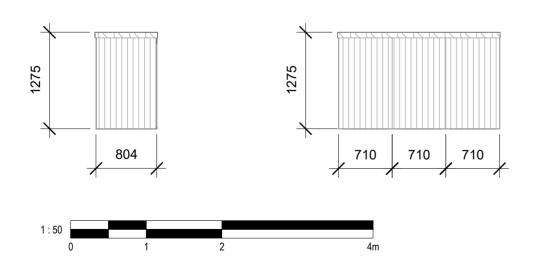

| DET | AIL |  |  |
|-----|-----|--|--|
|     |     |  |  |

61 Warburg Crescent, Oxford, OX4 6BS

Bike & Bin Storage Details

| Ox Living          |                          |                        |  |  |
|--------------------|--------------------------|------------------------|--|--|
| Date 02/10/2023    | Project number<br>OXL-02 | Scale (@ A3)<br>1 : 50 |  |  |
| Drawn by<br>Author | DRAWING NUMBER           | R                      |  |  |