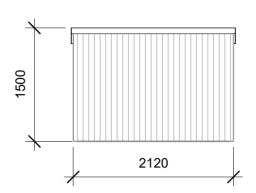

| DET | AIL |  |  |
|-----|-----|--|--|
|     |     |  |  |

61 Warburg Crescent, Oxford, OX4 6BS

Bike & Bin Storage Details

| Ox Living          |                          |                        |  |  |
|--------------------|--------------------------|------------------------|--|--|
| Date 02/10/2023    | Project number<br>OXL-02 | Scale (@ A3)<br>1 : 50 |  |  |
| Drawn by<br>Author | DRAWING NUMBER           | R                      |  |  |