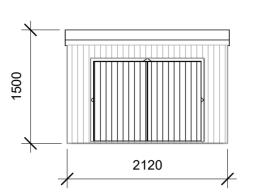

| DET | AIL |  |  |
|-----|-----|--|--|
|     |     |  |  |

61 Warburg Crescent, Oxford, OX4 6BS

Bike & Bin Storage Details

| Ox Living          |                          |                        |  |  |
|--------------------|--------------------------|------------------------|--|--|
| Date 02/10/2023    | Project number<br>OXL-02 | Scale (@ A3)<br>1 : 50 |  |  |
| Drawn by<br>Author | DRAWING NUMBER           | R                      |  |  |