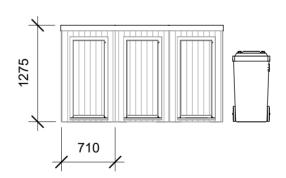

| DET | AIL |  |  |
|-----|-----|--|--|
|     |     |  |  |

61 Warburg Crescent, Oxford, OX4 6BS

Bike & Bin Storage Details

| Ox Living          |                          |                        |  |  |
|--------------------|--------------------------|------------------------|--|--|
| Date 02/10/2023    | Project number<br>OXL-02 | Scale (@ A3)<br>1 : 50 |  |  |
| Drawn by<br>Author | DRAWING NUMBER           | R                      |  |  |