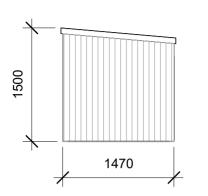

| DET | AIL |  |  |
|-----|-----|--|--|
|     |     |  |  |

61 Warburg Crescent, Oxford, OX4 6BS

Bike & Bin Storage Details

| Ox Living          |                          |                        |  |  |
|--------------------|--------------------------|------------------------|--|--|
| Date 02/10/2023    | Project number<br>OXL-02 | Scale (@ A3)<br>1 : 50 |  |  |
| Drawn by<br>Author | DRAWING NUMBER           | R                      |  |  |