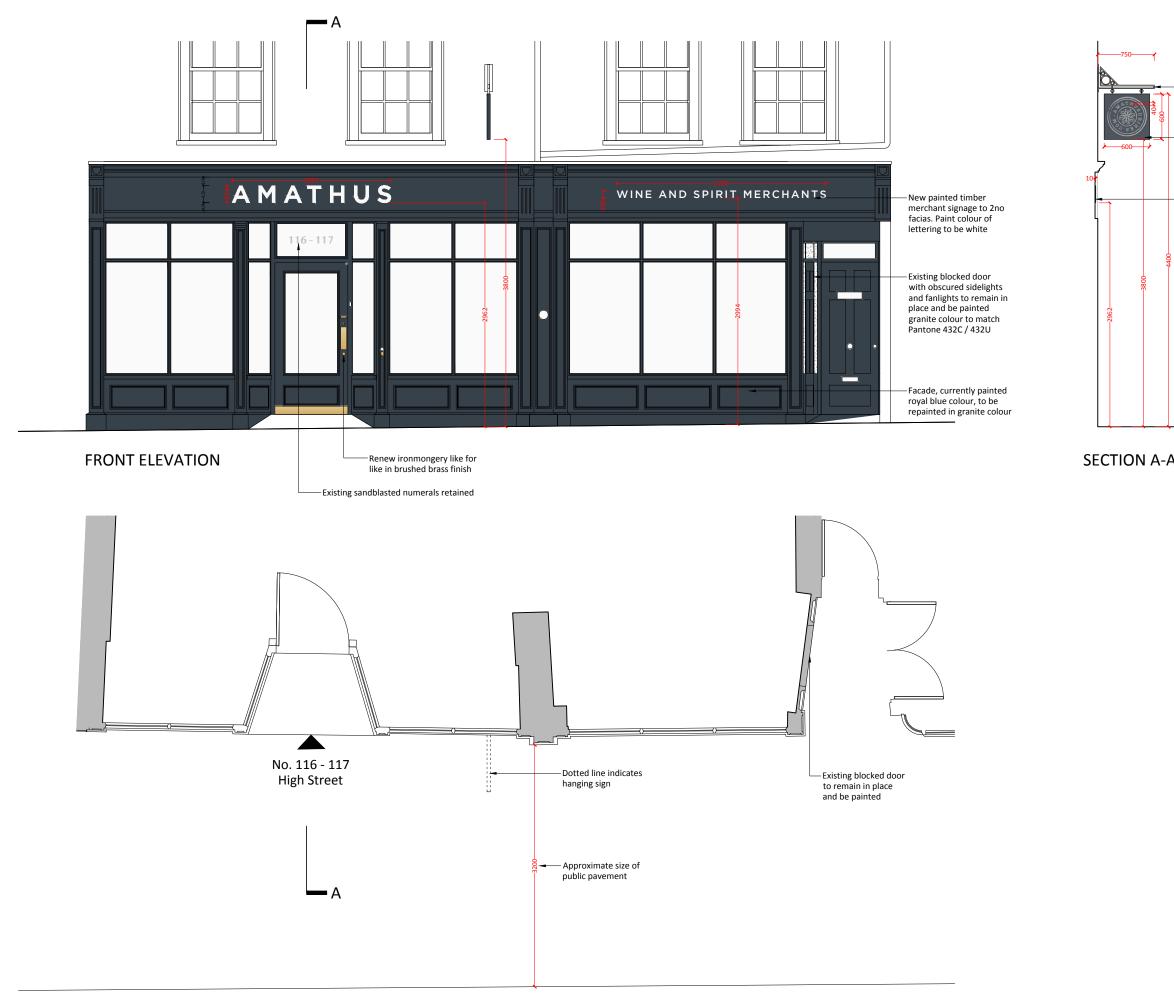

HIGH STREET

|   |                                                                          | REV.                                     |                            | REV. BY    | DATE     |
|---|--------------------------------------------------------------------------|------------------------------------------|----------------------------|------------|----------|
|   |                                                                          | AB                                       | Additional dimension       | saoEoDed   | 11.10.23 |
|   |                                                                          | C<br>D                                   |                            |            |          |
|   |                                                                          | E<br>F                                   |                            |            |          |
|   | -Existing hanging bracket<br>retained and repainted                      | G<br>H<br>J                              |                            |            |          |
|   | in black colour to match                                                 | K<br>L                                   |                            |            |          |
|   | existing                                                                 |                                          |                            |            |          |
|   | <ul> <li>Protruding signage in<br/>granite colour with silver</li> </ul> | NOTES                                    | 5                          |            |          |
|   | colour logo applied                                                      |                                          |                            |            |          |
|   |                                                                          |                                          |                            |            |          |
|   | - Signage letters at a<br>thickness of 10mm                              |                                          |                            |            |          |
|   |                                                                          |                                          |                            |            |          |
|   |                                                                          |                                          |                            |            |          |
| 3 |                                                                          |                                          |                            |            |          |
|   |                                                                          |                                          |                            |            |          |
|   |                                                                          |                                          |                            |            |          |
|   |                                                                          |                                          |                            |            |          |
|   |                                                                          |                                          |                            |            |          |
|   |                                                                          |                                          |                            |            |          |
|   |                                                                          |                                          |                            |            |          |
| Γ | -Floor level directly<br>between protruding                              |                                          |                            |            |          |
|   | sign shown here                                                          |                                          |                            |            |          |
| 1 |                                                                          |                                          |                            |            |          |
| _ |                                                                          |                                          |                            |            |          |
| 4 |                                                                          |                                          |                            |            |          |
|   |                                                                          |                                          |                            |            |          |
|   |                                                                          |                                          |                            |            |          |
|   |                                                                          |                                          |                            |            |          |
|   |                                                                          | **                                       | Do not scale from          | drawing    |          |
|   |                                                                          | DRAWING TITLE                            |                            |            |          |
|   |                                                                          |                                          | Propose<br>Plan, Front Ele |            | D.       |
|   |                                                                          |                                          | Signag                     |            | X        |
|   |                                                                          |                                          |                            |            |          |
|   |                                                                          |                                          |                            |            |          |
|   |                                                                          | PROJECT ADDRESS<br>116 - 117 High Street |                            |            |          |
|   |                                                                          |                                          | Oxford                     |            | -        |
|   |                                                                          |                                          | OX1 4B                     | Z          |          |
|   |                                                                          |                                          |                            |            |          |
|   |                                                                          | SCALE                                    |                            | PER A      |          |
|   |                                                                          | JUAL                                     | 1:50 PA                    | PER A      | 3        |
|   |                                                                          |                                          |                            |            |          |
|   |                                                                          | 0                                        | 1m                         |            | 2m       |
|   |                                                                          |                                          |                            |            |          |
|   |                                                                          |                                          |                            |            |          |
|   |                                                                          | PROJI                                    | ECT STAGE                  |            |          |
|   |                                                                          |                                          | Plannin                    | g          |          |
|   |                                                                          | DRAV                                     | VN BY NA                   |            |          |
|   |                                                                          | DATE                                     |                            | 23         |          |
|   |                                                                          | DRG N                                    |                            |            | REV.     |
|   |                                                                          |                                          | 0050.01                    |            | A        |
|   |                                                                          |                                          |                            |            |          |
|   |                                                                          |                                          |                            |            |          |
|   |                                                                          |                                          |                            |            |          |
|   |                                                                          |                                          |                            |            |          |
|   |                                                                          |                                          | conce                      | ot         |          |
|   |                                                                          |                                          | conce                      | <b>۲</b> ' |          |
|   |                                                                          |                                          |                            |            |          |