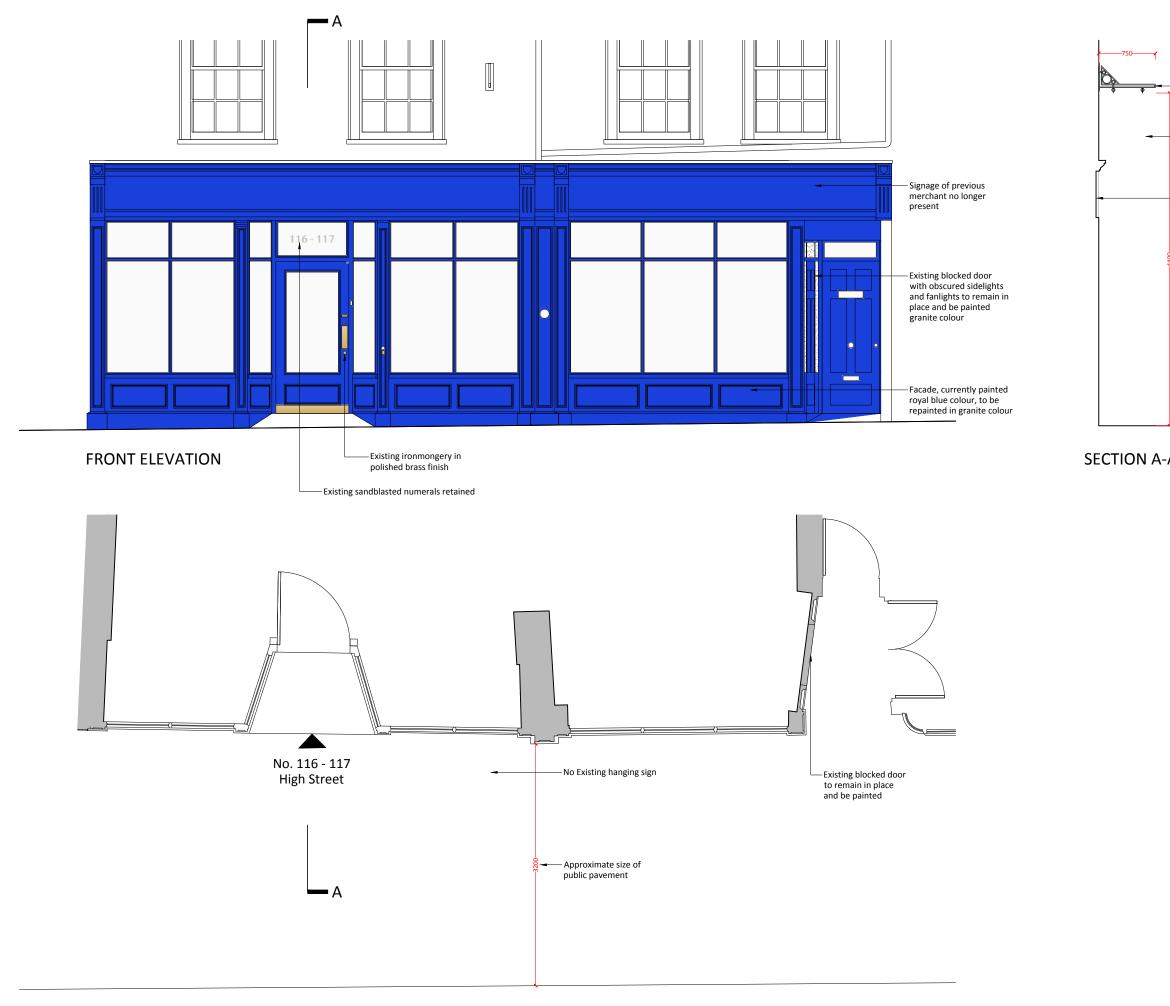

|                                                                              | REV. REV. BY DATE                   |
|------------------------------------------------------------------------------|-------------------------------------|
|                                                                              | REV. REV. BY DATE                   |
|                                                                              | B<br>C                              |
|                                                                              | D<br>E                              |
|                                                                              | F<br>G                              |
| <ul> <li>Existing hanging bracket</li> <li>retained and repainted</li> </ul> |                                     |
| in black colour to match                                                     | K<br>L                              |
| existing                                                                     |                                     |
| — No existing signage                                                        | NOTES                               |
|                                                                              |                                     |
|                                                                              |                                     |
|                                                                              |                                     |
| NO EXISTING SIGNAGE                                                          |                                     |
|                                                                              |                                     |
|                                                                              |                                     |
| 44<br>00<br>1                                                                |                                     |
|                                                                              |                                     |
|                                                                              |                                     |
|                                                                              |                                     |
|                                                                              |                                     |
|                                                                              |                                     |
|                                                                              |                                     |
|                                                                              |                                     |
| Floor level directly between protruding                                      |                                     |
| sign shown here                                                              |                                     |
| <u> </u>                                                                     |                                     |
|                                                                              |                                     |
| A                                                                            |                                     |
|                                                                              |                                     |
|                                                                              |                                     |
|                                                                              |                                     |
|                                                                              | **De set cele fuere ducuine         |
|                                                                              | **Do not scale from drawing         |
|                                                                              | DRAWING TITLE                       |
|                                                                              | Existing<br>Plan, Front Elevation & |
|                                                                              | Signage                             |
|                                                                              |                                     |
|                                                                              |                                     |
|                                                                              | PROJECT ADDRESS                     |
|                                                                              | 116 - 117 High Street               |
|                                                                              | Oxford<br>OX1 4BZ                   |
|                                                                              |                                     |
|                                                                              |                                     |
|                                                                              | SCALE 1:50 PAPER A3                 |
|                                                                              |                                     |
|                                                                              |                                     |
|                                                                              | 0 1m 2m                             |
|                                                                              |                                     |
|                                                                              |                                     |
|                                                                              | PROJECT STAGE                       |
|                                                                              | Planning                            |
|                                                                              |                                     |
|                                                                              | DRAWN BY NA                         |
|                                                                              | DATE 11.10.2023                     |
|                                                                              | DRG No. REV. 0050.02                |
|                                                                              | 0050.02                             |
|                                                                              |                                     |
|                                                                              |                                     |
|                                                                              |                                     |
|                                                                              |                                     |
|                                                                              |                                     |
|                                                                              | concept                             |
|                                                                              |                                     |