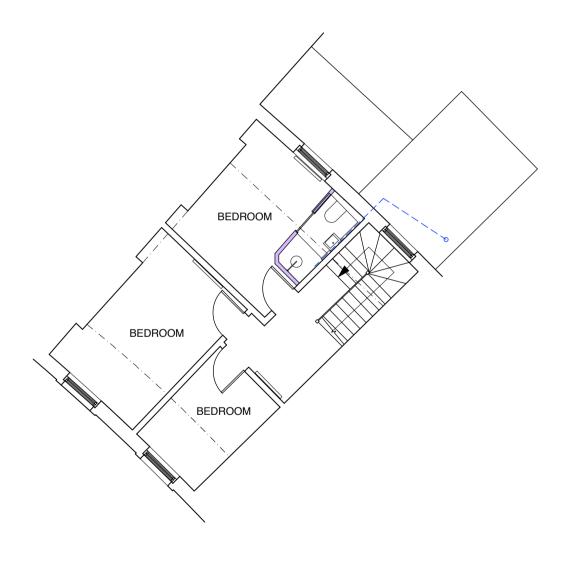

Further to consent reference 22/02683/LBC, proposed work to be as follows:

Both front rooms to be retained as bedrooms and ensuite with timber panelled walls installed to rear bedroom - demountable construction Existing route of waste pipes therefore retained from low level in rear bedroom through roof void of outrigger to existing soil stack Ceilings to be insulated by installing 25mm thick wood wall boards below both horizontal and sloping ceilings with lime plaster applied

The Old Music Hall 106-108 Cowley Road Oxford OX4 1JE 01865 403121

5.0 1.0 2.0 3.0 4.0

Scale = 1:100

53 Park Town, Oxford OX2 6SL

Proposed Second Floor Plan

scale

1:100 @ A4

drawing number 316/LBC 02