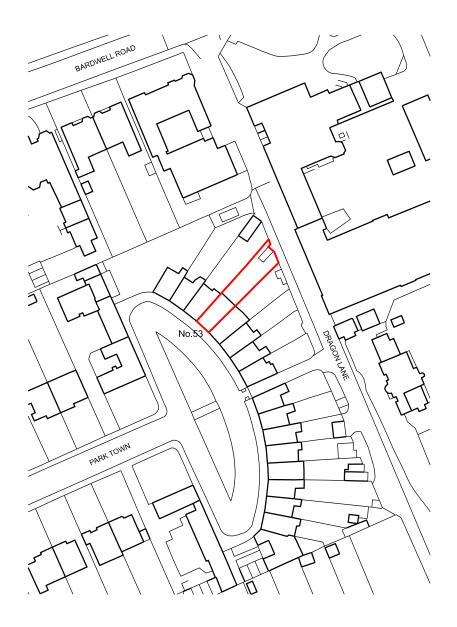

Project | Partner | Drawn | Drawing Reference 53 Park Town BWD NJB 21154-OA-B1-00-DR-A-1001 Title Location Plan Drawing No Date Created Scale Revision | Status Nov 2022 1:1250 @ A4 1001 P1

Description **OXFORD** ARCHITECTS

Road names added

Bagley Croft, Hinksey Hill, Oxford, OX1 5BS T. 01865 329100

Revision

The Workshop, 254 Southmead Road, Bristol. BS10 5EN T. 0117 9581500

22/11/22

Date