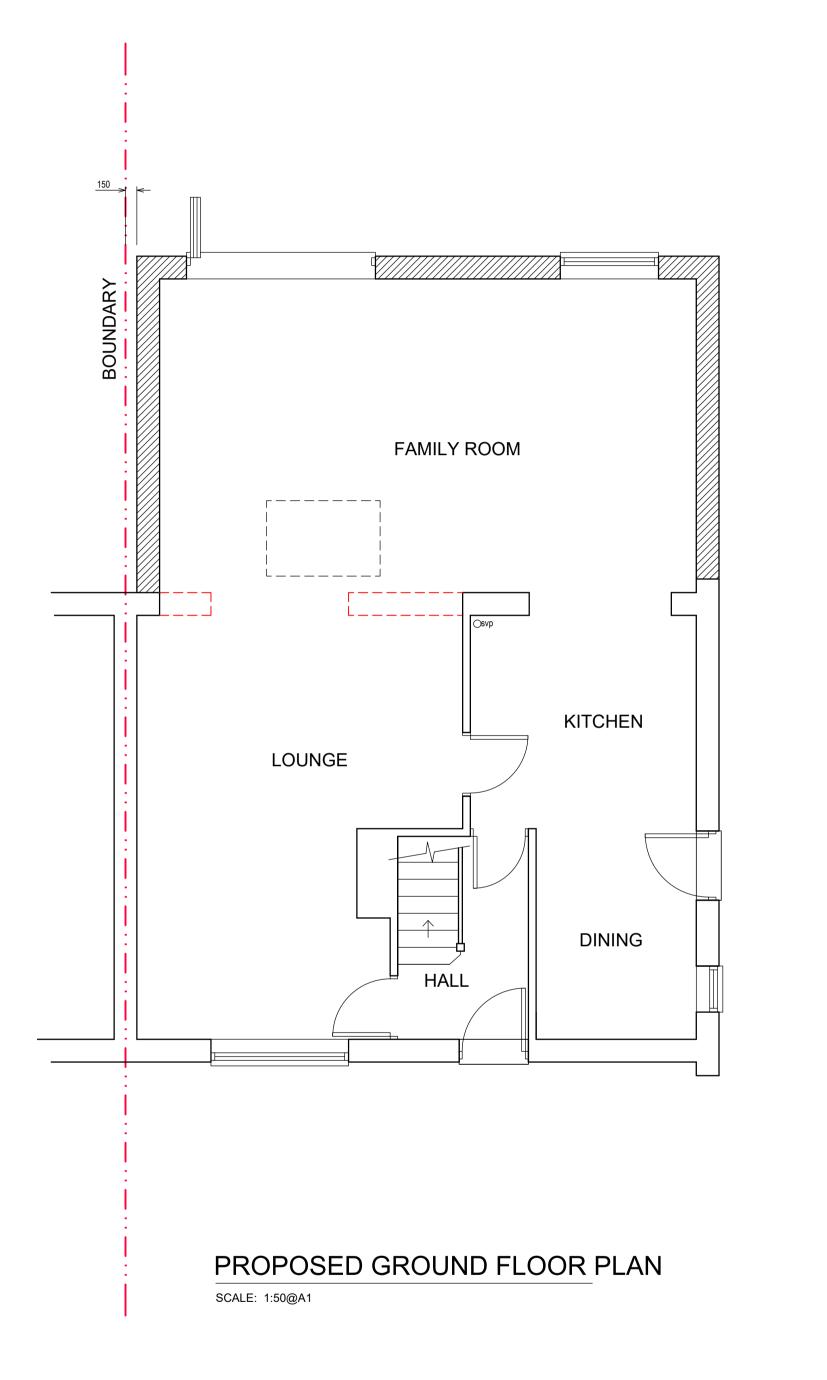

42 PAGET ROAD OXFORD OX4 2TD

Drawing Title

EXISTING & PROPOSED GROUND FLOOR PLAN

CREATIVE DESIGN & STRUCTURE LTD

Henson House, Newtown Rd, Henley-on-Thames, RG9 1HG T:01491 411922 W: www.creativedesignandstructure.co.uk