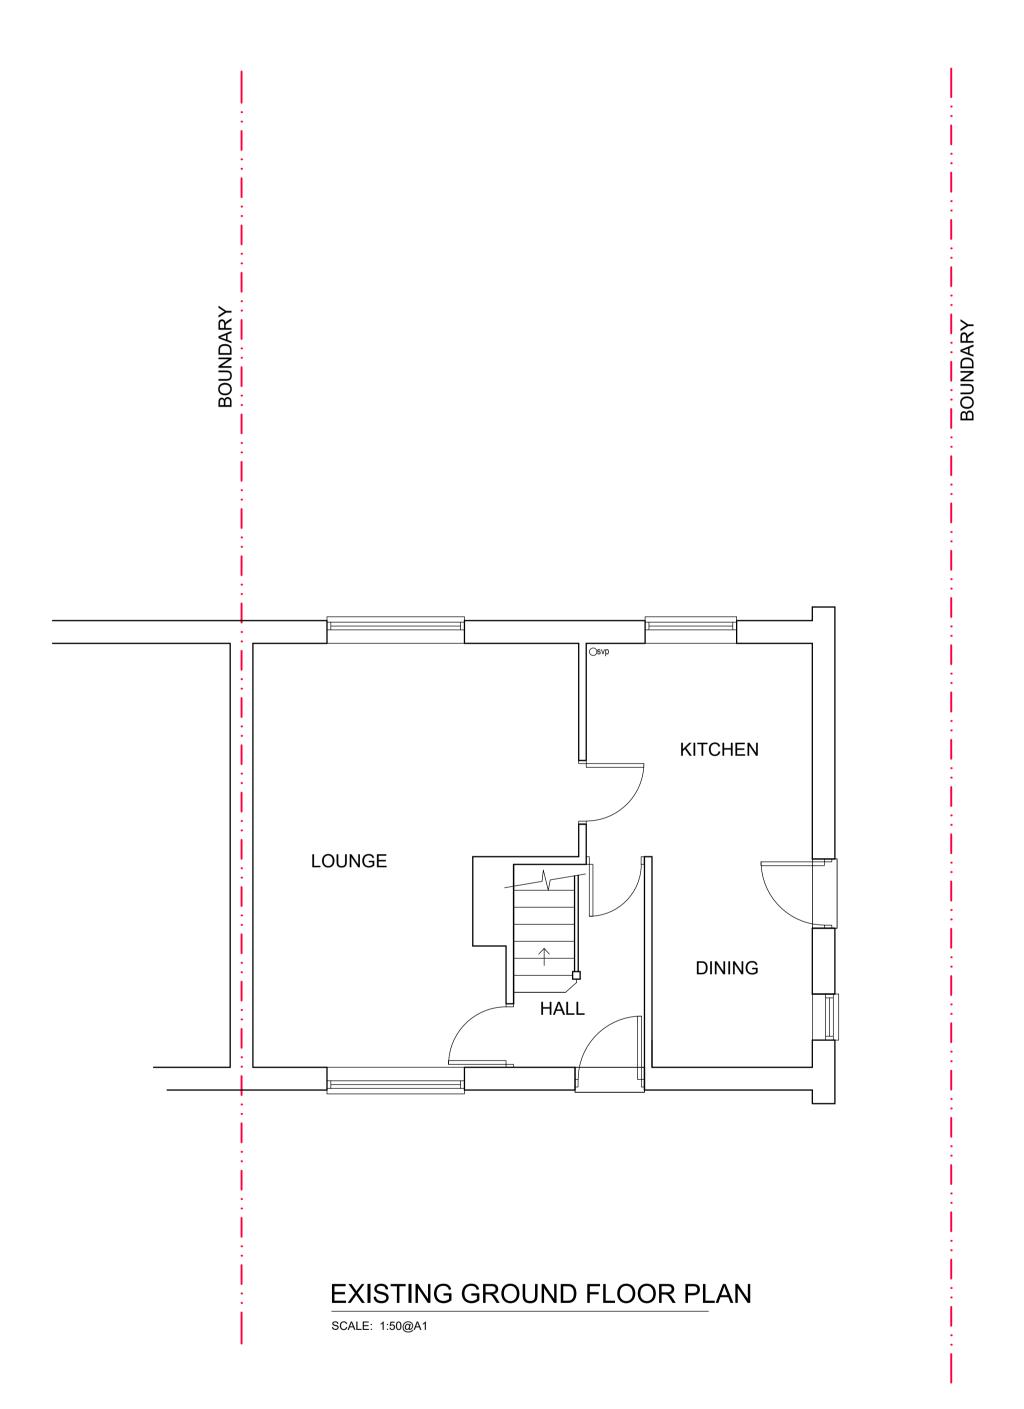

42 PAGET ROAD OXFORD OX4 2TD

Drawing Title

EXISTING & PROPOSED GROUND FLOOR PLAN

CREATIVE DESIGN & STRUCTURE LTD

Henson House, Newtown Rd, Henley-on-Thames, RG9 1HG T:01491 411922 W: www.creativedesignandstructure.co.uk