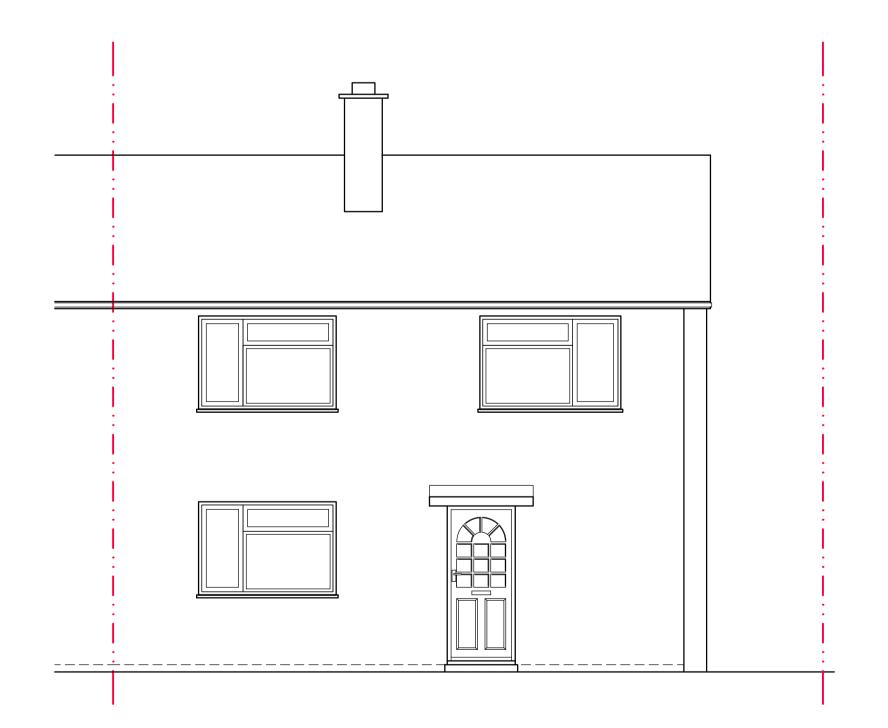

## **EXISTING FRONT ELEVATION**

SCALE: 1:50@A1

SCALE: 1:50@A1

GENERAL NOTES:

KEY:

Check and verify all dimensions prior to

commencement of work.

This drawing should be read in conjunction with all other contract documents including those by other consultants.