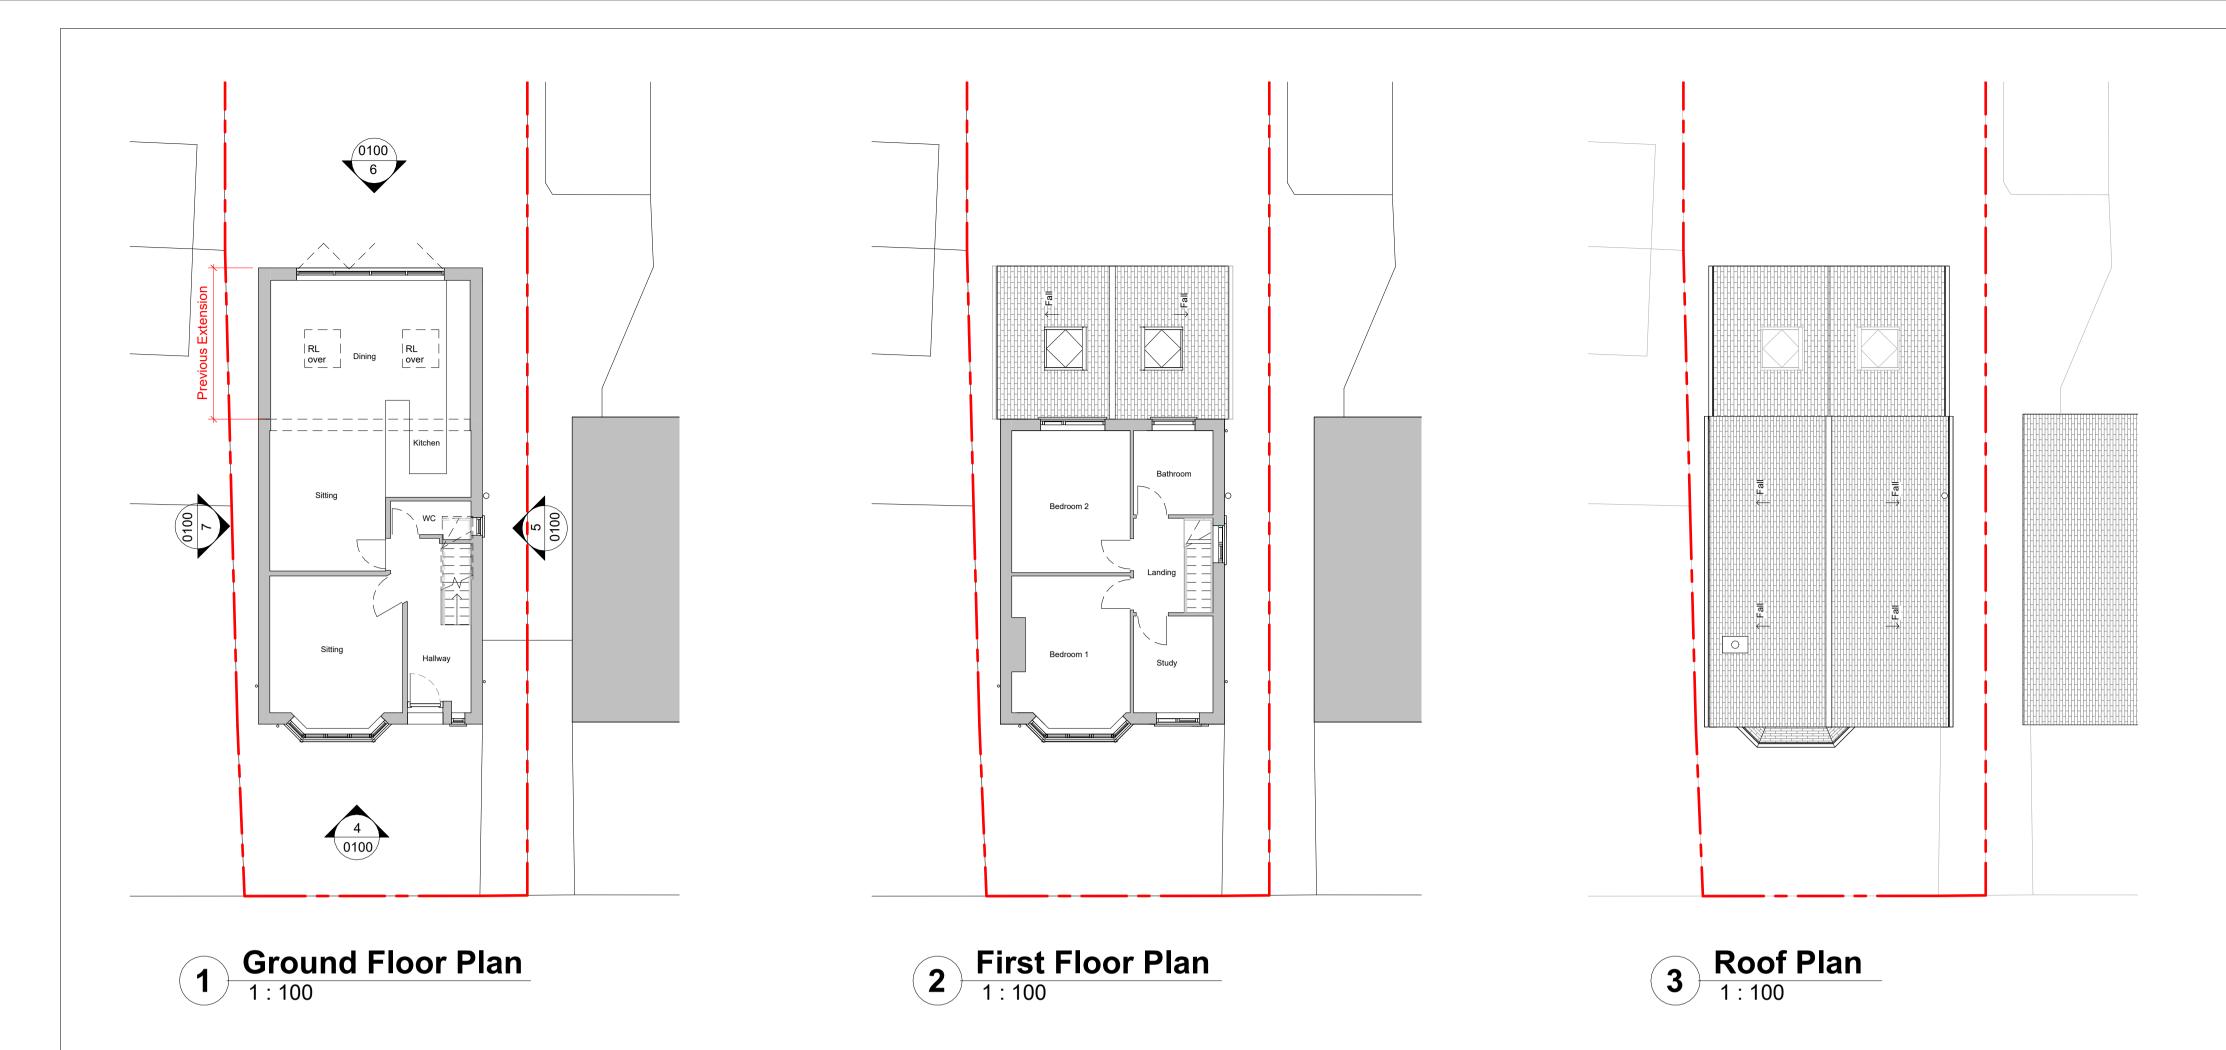

For ease of reading, View Tags (Elevation, Section markers etc.) indicate last 4 digits of Document no. only PLANNING NOTES: 1:100 This scale bar should measure 100mm at A1 and 50mm when scaled to A3 0 1 2 3 4 5m