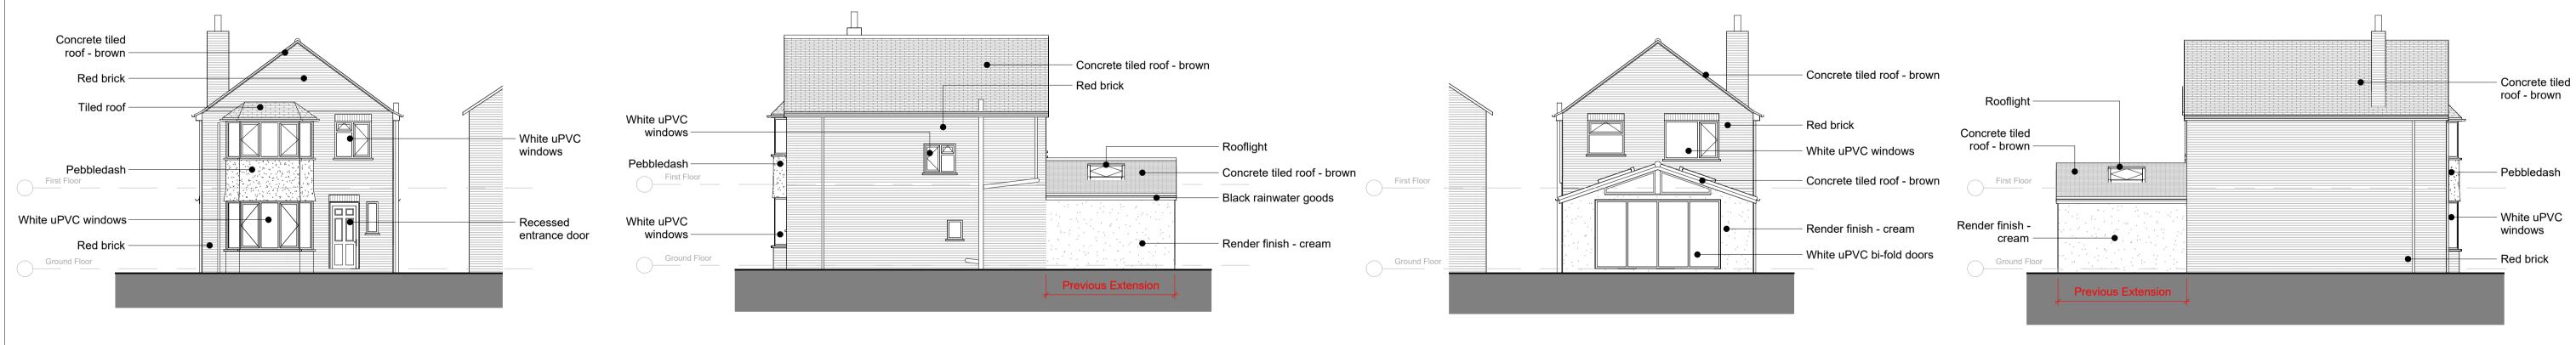

For ease of reading, View Tags (Elevation, Section markers etc.) indicate last 4 digits of Document no. only PLANNING NOTES: 1:100 This scale bar should measure 100mm at A1 and 50mm when scaled to A3 0 1 2 3 4 5m