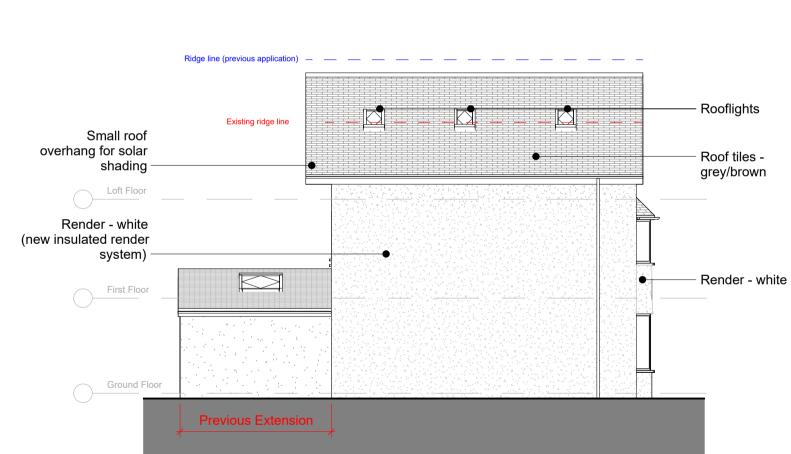

1 Ground Floor Plan - Proposed

North-East (Front) Elevation - Proposed

1:100

6 North-West Elevation - Proposed

7 South-West Elevation - Proposed

8 South-East Elevation - Proposed

The contractor must check dimensions on site. Only figured dimensions to be worked from. If in doubt, ask.