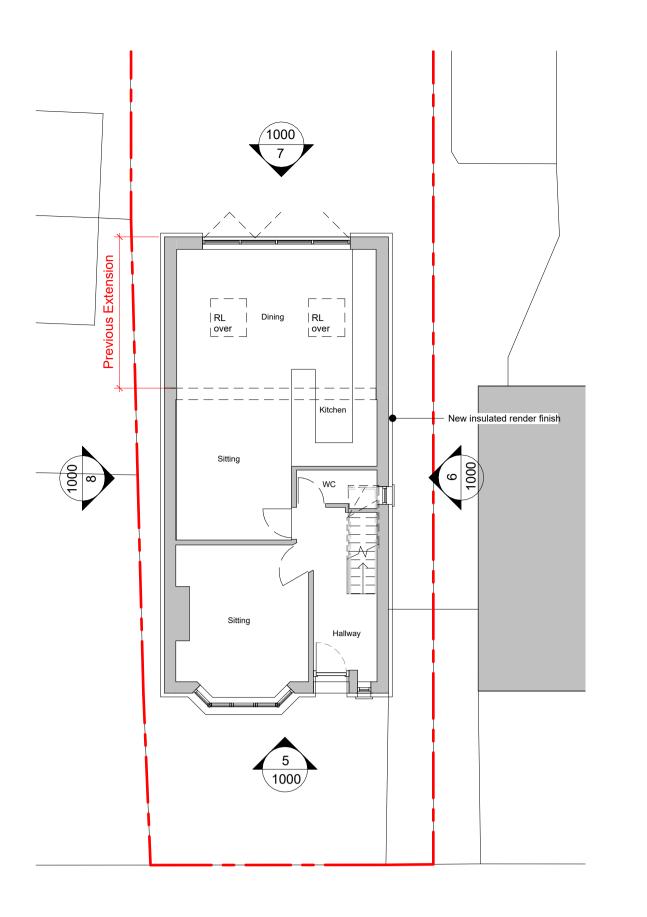

1 Ground Floor Plan - Proposed

North-East (Front) Elevation - Proposed

1:100

6 North-West Elevation - Proposed

7 South-West Elevation - Proposed

8 South-East Elevation - Proposed

The contractor must check dimensions on site. Only figured dimensions to be worked from. If in doubt, ask.