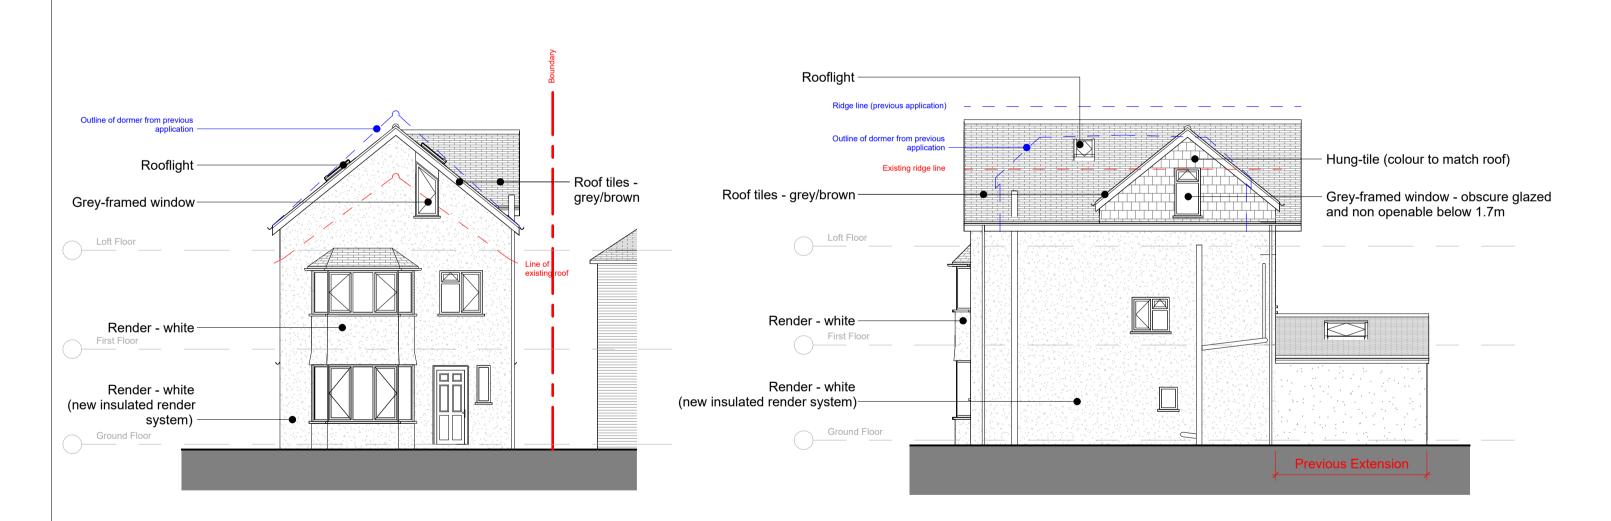

1 Ground Floor Plan - Proposed

North-East (Front) Elevation - Proposed

1:100

6 North-West Elevation - Proposed

7 South-West Elevation - Proposed

8 South-East Elevation - Proposed

The contractor must check dimensions on site. Only figured dimensions to be worked from. If in doubt, ask.