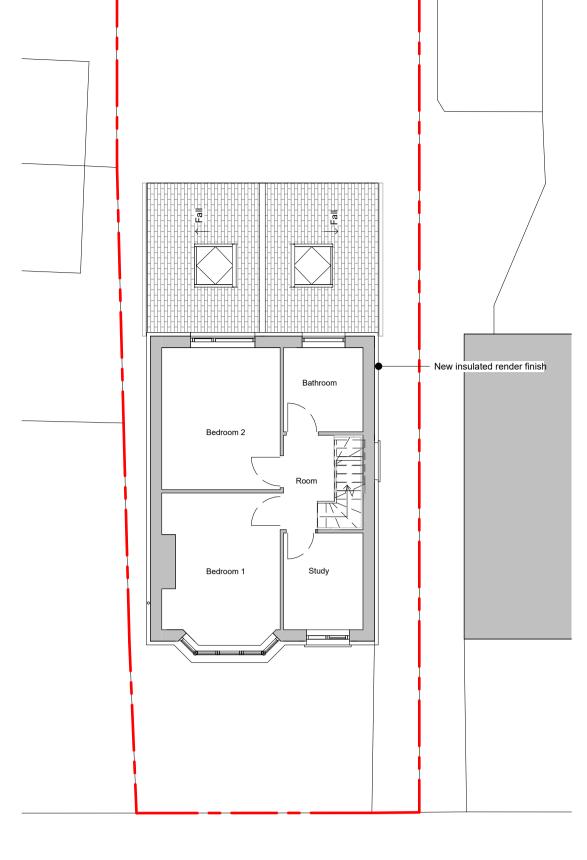

1 Ground Floor Plan - Proposed

North-East (Front) Elevation - Proposed

1:100

6 North-West Elevation - Proposed

7 South-West Elevation - Proposed

8 South-East Elevation - Proposed

The contractor must check dimensions on site. Only figured dimensions to be worked from. If in doubt, ask.