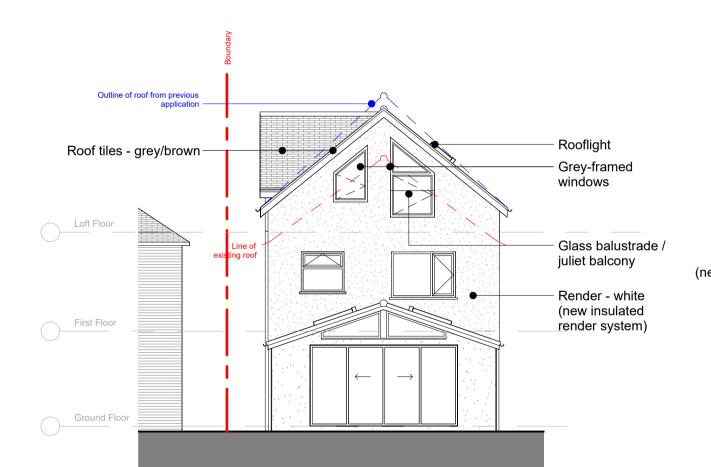

1 Ground Floor Plan - Proposed

North-East (Front) Elevation - Proposed

1:100

6 North-West Elevation - Proposed

7 South-West Elevation - Proposed

8 South-East Elevation - Proposed

The contractor must check dimensions on site. Only figured dimensions to be worked from. If in doubt, ask.