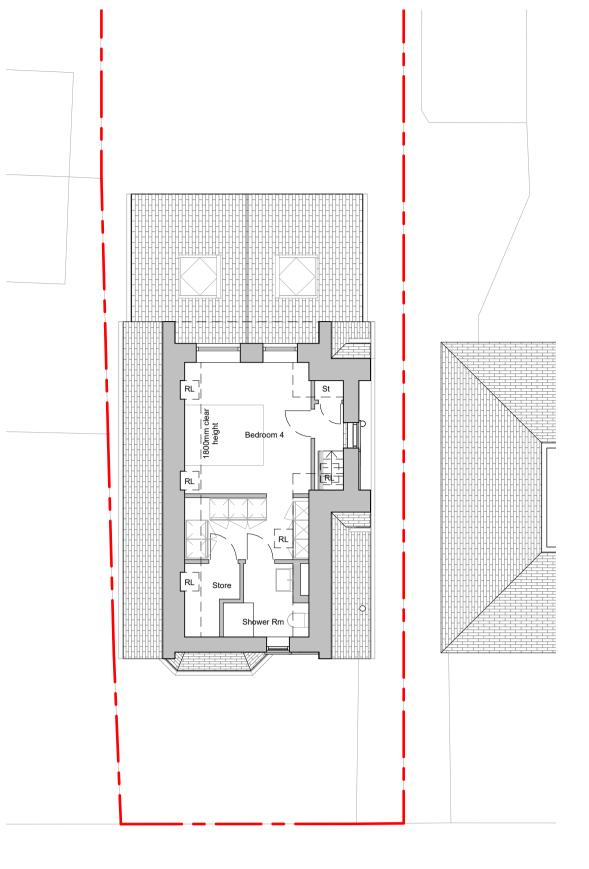

1 Ground Floor Plan - Proposed

North-East (Front) Elevation - Proposed

1:100

6 North-West Elevation - Proposed

7 South-West Elevation - Proposed

8 South-East Elevation - Proposed

The contractor must check dimensions on site. Only figured dimensions to be worked from. If in doubt, ask.