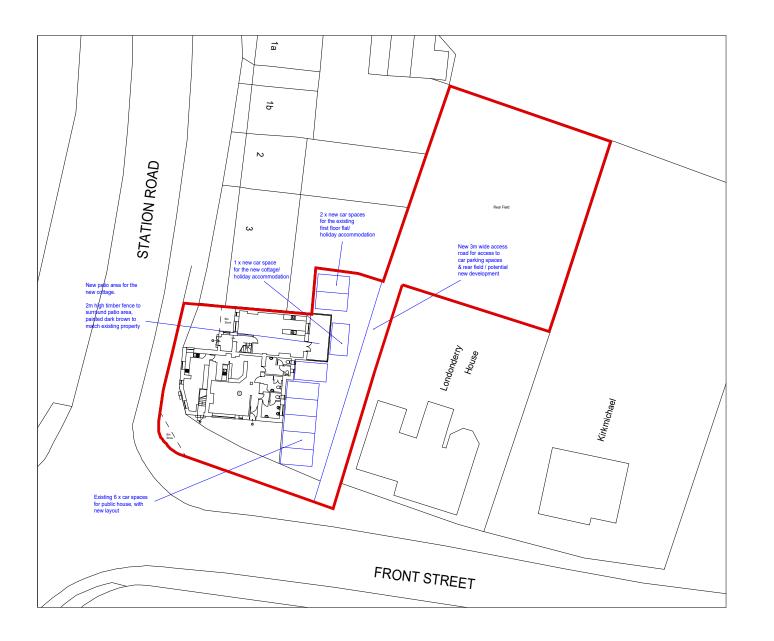

Mlp Design 2023.

Drawing Notes

Key

Extent Of Site Boundaries

Jactin House | 24 Hood Street | Manchester | M4 6WX 0345 257 4121 - info@mlpdesign.co.uk - www.mlpdesign.co.uk

THE BLACKSMITHS ARMS LOW PITTINGTON DURHAM

Project Brief

PROVIDE PLANNING DRAWINGS

Drawing Title

PROPOSED SITE PLAN

| Drawing No.    | Revision           |
|----------------|--------------------|
| 2865 - SP - 01 | A                  |
| Drawn          | 1ssue Date         |
| NR             | 01 / 06 / 2023     |
| Client         | Scale / Paper Size |
| PRIVATE        | 1 - 500 @ A4       |