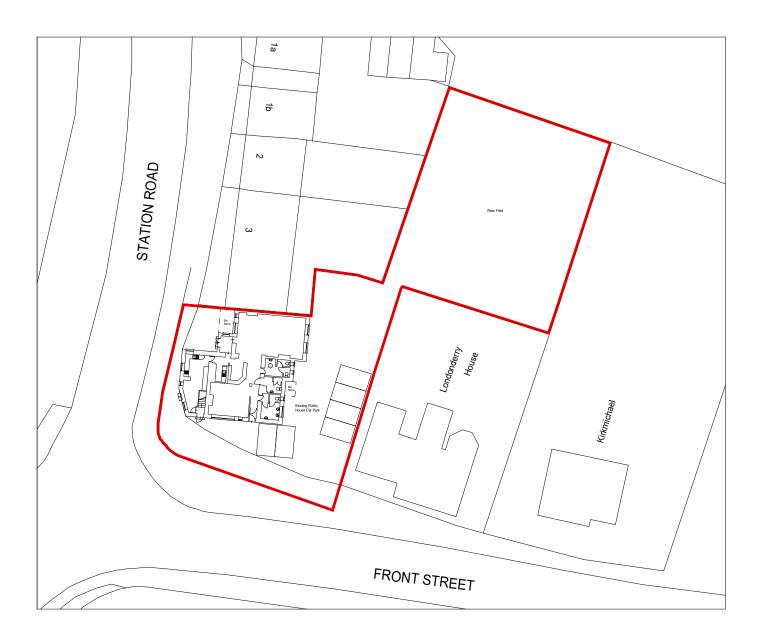

hile we do not doubt the floor plans accuracy, we make no guarantee or representation

Mp Design 2023.

Drawing Notes

Ke

- Extent Of Site Boundaries

## mlpdesign

Jactin House | 24 Hood Street | Manchester | M4 6WX 0345 257 4121 - info@mlpdesign.co.uk - www.mlpdesign.co.uk

Project Address

THE BLACKSMITHS ARMS LOW PITTINGTON DURHAM DH6 1BJ

Project Brief

PROVIDE PLANNING DRAWINGS

Drawing Title

EXISTING SITE PLAN

| Drawing No.    | Revision           |
|----------------|--------------------|
| 2862 - SP - 01 | A                  |
| Drawn          | Issue Date         |
| NR             | 01 / 06 / 2023     |
| Client         | Scale / Paper Size |
| PRIVATE        | 1 - 500 @ A4       |