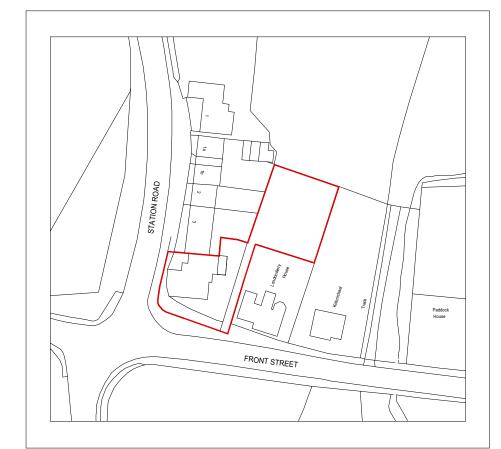

Mp Design 2023.

Drawing Notes

Extent Of Property Boundaries

Drawing Title
PROPOSED LOCATION PLAN

| Drawing No.    | Revision       |
|----------------|----------------|
| 2866 - LO - 01 | A              |
| Drawn          | Issue Date     |
| NR             | 01 / 06 / 2023 |
| Client         | Scale          |
| PRIVATE        | 1 - 1250 @ A4  |