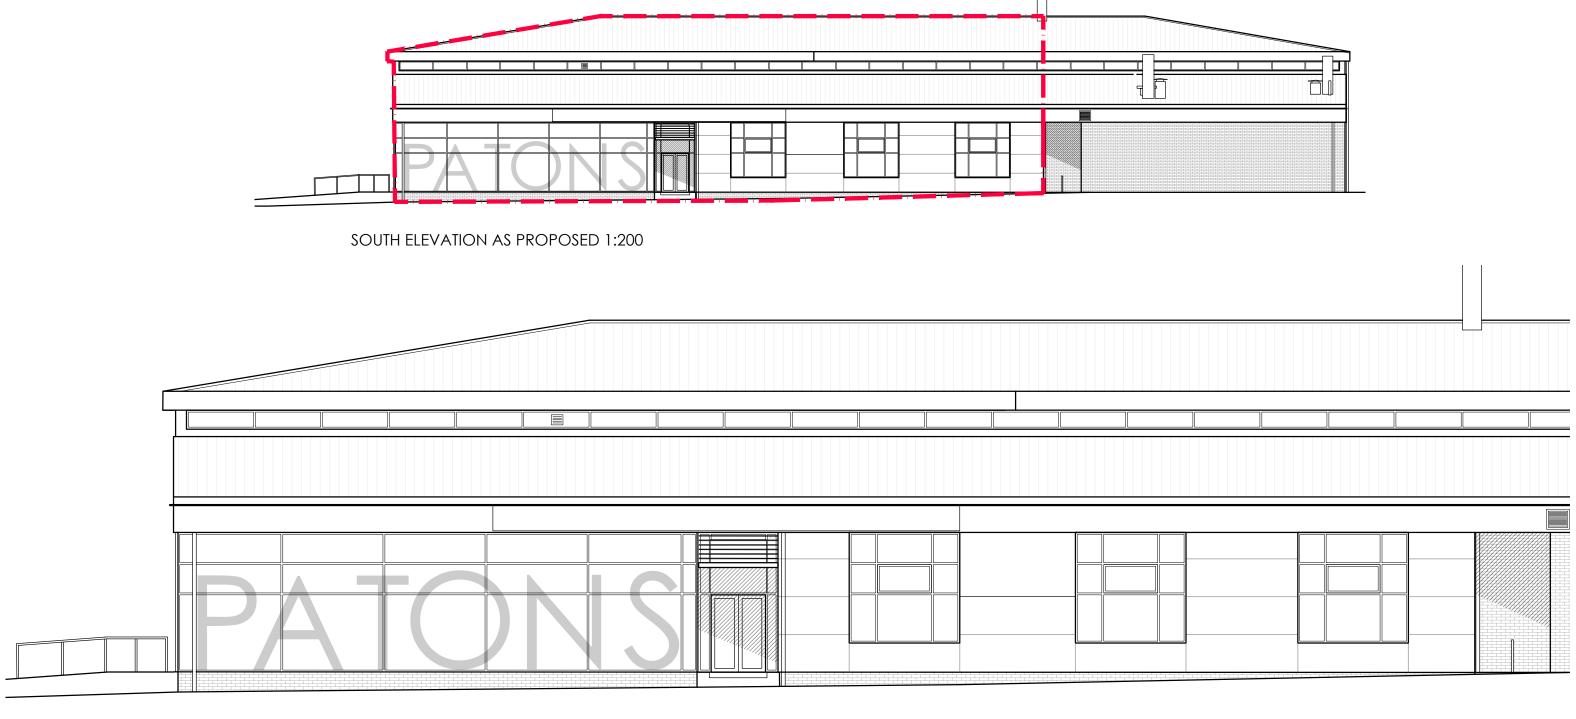

SOUTH ELEVATION AS PROPOSED (NO CHANGES)

| Suite 3, 1st floor East, Clydeway House, 813 South Street, Glasgow G14 0BX t: 0141 438 0062 e: mail@karenparryarchitect.com |                          | karen parry architects Itd |             |
|-----------------------------------------------------------------------------------------------------------------------------|--------------------------|----------------------------|-------------|
| location PATONS GARAGE, 84 LISTER STREET                                                                                    | PROPOSED SOUTH ELEVATION |                            |             |
| client BILLY PATON                                                                                                          | date                     | scale                      | drawing no. |
| project INTERNAL ALTERATIONS                                                                                                | 19/09/23                 | 1:100 @ A3                 | 08          |