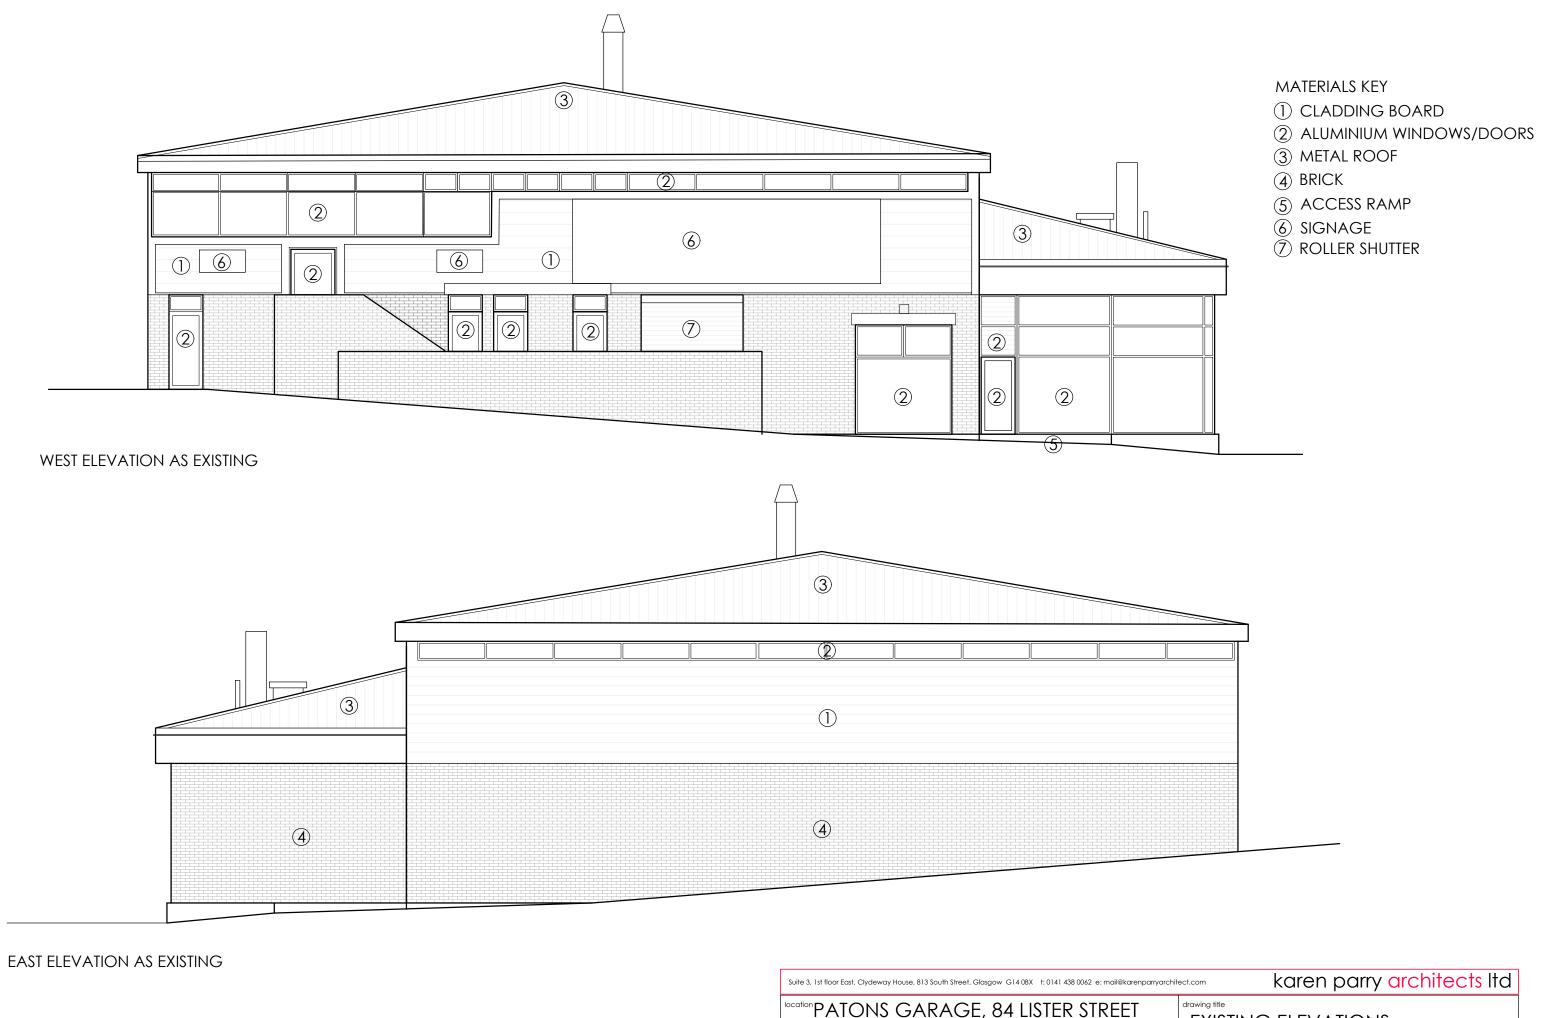

metres 0 1 2 3 4 5 10 10 5 10

| Suile 3, 1st floor East, Clydewdy house, 613 South Sileer, Glasgow G14 ubx 1, 0141 436 0062 6. Thailestateripairydratillect.com |                                   | Raieri parry architects na |             |
|---------------------------------------------------------------------------------------------------------------------------------|-----------------------------------|----------------------------|-------------|
| PATONS GARAGE, 84 LISTER STREET                                                                                                 | drawing title EXISTING ELEVATIONS |                            |             |
| client BILLY PATON                                                                                                              | date                              | scale                      | drawing no. |
| project INTERNAL ALTERATIONS                                                                                                    | 14/08/23                          | 1:100 @ A3                 | 05          |