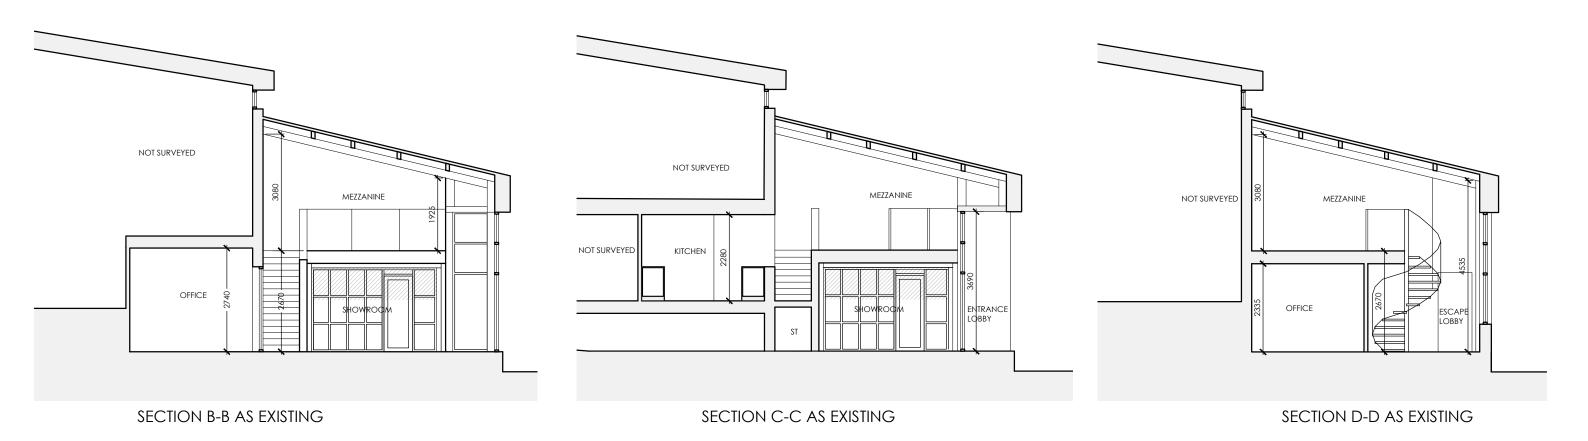

metres

|        | Suite 3, 1st floor East, Clydeway House, 813 South Street, Glasgow G14 0BX t: 0141 438 0062 e: mail@karenparryarch | 41 438 0062 e: mail@karenparryarchitect.com  Karen parry architects Ita |            |             |
|--------|--------------------------------------------------------------------------------------------------------------------|-------------------------------------------------------------------------|------------|-------------|
|        | location PATONS GARAGE, 84 LISTER STREET                                                                           | erawing title EXISTING SECTIONS                                         |            |             |
|        | client BILLY PATON                                                                                                 | EXISTINO SECTIONS                                                       |            |             |
| 0 5 10 | DIEET 17 (1 OT)                                                                                                    | date                                                                    | scale      | drawing no. |
|        | project INTERNAL ALTERATIONS                                                                                       | 14/08/23                                                                | 1:100 @ A3 | 06          |