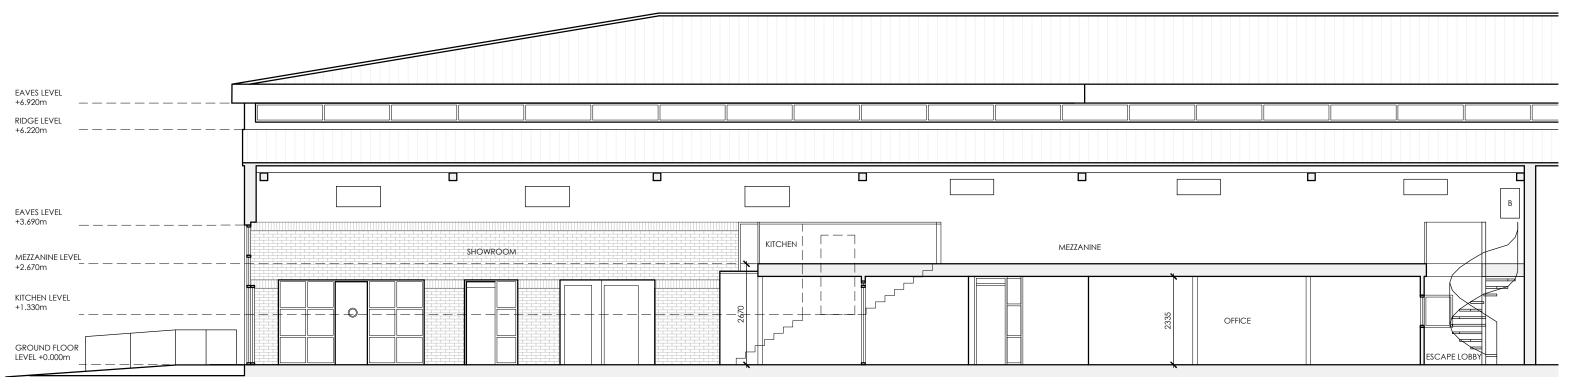

metres

|        | Suite 3, 1st floor East, Clydeway House, 813 South Street, Glasgow G14 0BX t: 0141 438 0062 e: mail@karenparryarch | 41 438 0062 e: mail@karenparryarchitect.com  Karen parry architects Ita |            |             |
|--------|--------------------------------------------------------------------------------------------------------------------|-------------------------------------------------------------------------|------------|-------------|
|        | location PATONS GARAGE, 84 LISTER STREET                                                                           | erawing title EXISTING SECTIONS                                         |            |             |
|        | client BILLY PATON                                                                                                 | EXISTINO SECTIONS                                                       |            |             |
| 0 5 10 | DIEET 17 (1 OT)                                                                                                    | date                                                                    | scale      | drawing no. |
|        | project INTERNAL ALTERATIONS                                                                                       | 14/08/23                                                                | 1:100 @ A3 | 06          |