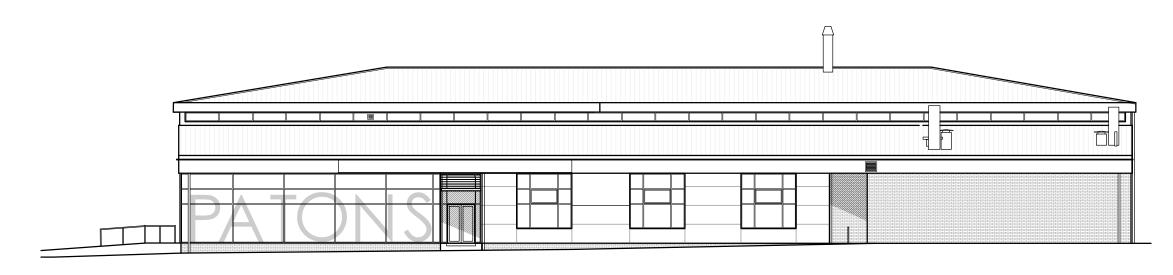

SOUTH ELEVATION AS EXISTING 1:200



## SOUTH ELEVATION AS EXISTING

## MATERIALS KEY

- ① CLADDING BOARD
- ② ALUMINIUM WINDOWS/DOORS
- 3 METAL ROOF
- (4) BRICK
- (5) ACCESS RAMP
- **6** SIGNAGE

| Suite 3, 1st floor East, Clydeway House, 813 South Street, Glasgow G14 0BX t: 0141 438 0062 e: mail@karenparryarchitect.com |                          | karen parry architects Ita |             |
|-----------------------------------------------------------------------------------------------------------------------------|--------------------------|----------------------------|-------------|
| PATONS GARAGE, 84 LISTER STREET                                                                                             | existing south elevation |                            |             |
| BILLY