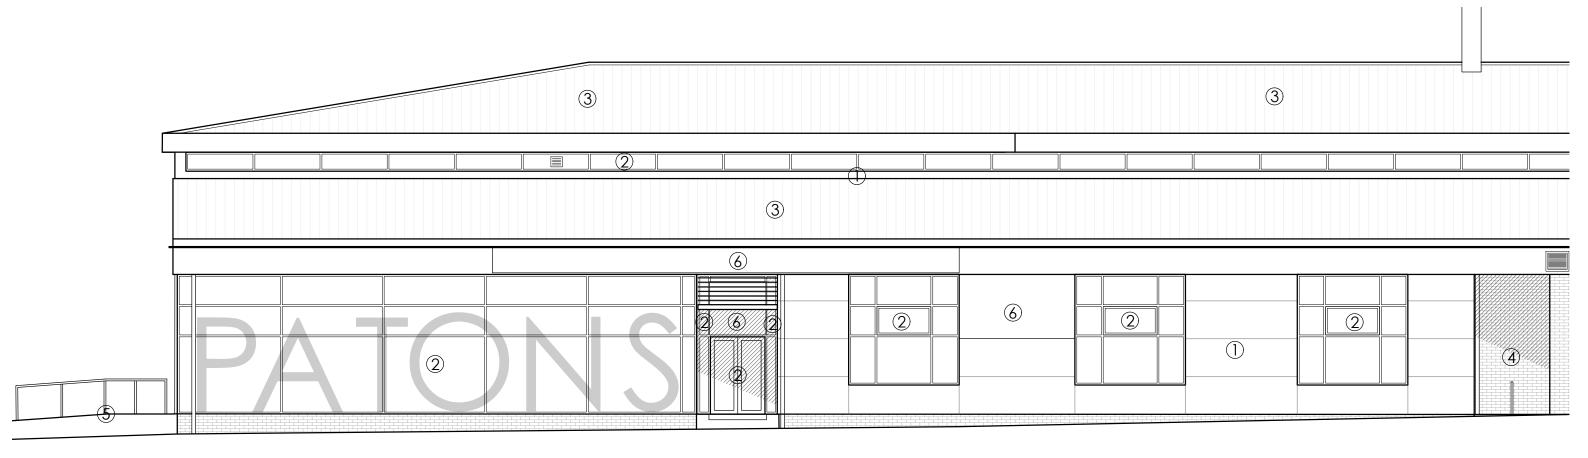

## SOUTH ELEVATION AS EXISTING

## MATERIALS KEY

- ① CLADDING BOARD
- ② ALUMINIUM WINDOWS/DOORS
- 3 METAL ROOF
- (4) BRICK
- (5) ACCESS RAMP
- **6** SIGNAGE

| Suite 3, 1st floor East, Clydeway House, 813 South Street, Glasgow G14 0BX t: 0141 438 0062 e: mail@karenparryarchitect.com |                          | karen parry architects Ita |             |
|-----------------------------------------------------------------------------------------------------------------------------|--------------------------|----------------------------|-------------|
| PATONS GARAGE, 84 LISTER STREET                                                                                             | existing south elevation |                            |             |
| BILLY PATON                                                                                                                 | date                     | scale                      | drawing no. |
| Project INTERNAL ALTERATIONS                                                                                                | 14/08/23                 | 1:100 @ A3                 | 05          |