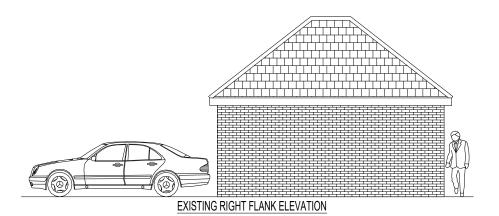

EXISTING GROUND FLOOR PLAN

EXISTING FRONT ELEVATION

EXISTING ROOF PLAN

EXISTING LEFT FLANK ELEVATION

PROPOSED GROUND FLOOR PLAN

1m 2m 3m 4m 5m 6m

PROPOSED ROOF PLAN

PROPOSED LEFT FLANK ELEVATION