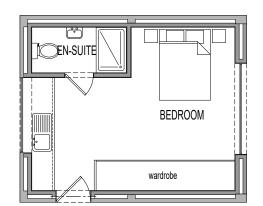

EXISTING GROUND FLOOR PLAN

EXISTING FRONT ELEVATION

EXISTING ROOF PLAN

EXISTING LEFT FLANK ELEVATION

PROPOSED GROUND FLOOR PLAN

1m 2m 3m 4m 5m 6m

PROPOSED ROOF PLAN

PROPOSED LEFT FLANK ELEVATION