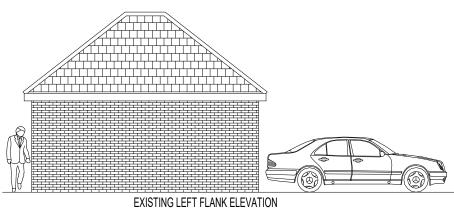

EXISTING GROUND FLOOR PLAN

EXISTING FRONT ELEVATION

EXISTING ROOF PLAN

EXISTING LEFT FLANK ELEVATION

PROPOSED GROUND FLOOR PLAN

1m 2m 3m 4m 5m 6m

PROPOSED ROOF PLAN

PROPOSED LEFT FLANK ELEVATION