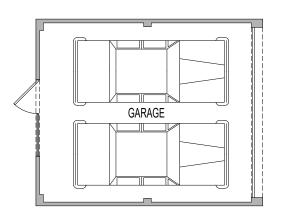

EXISTING GROUND FLOOR PLAN

EXISTING FRONT ELEVATION

EXISTING ROOF PLAN

EXISTING LEFT FLANK ELEVATION

PROPOSED GROUND FLOOR PLAN

1m 2m 3m 4m 5m 6m

PROPOSED ROOF PLAN

PROPOSED LEFT FLANK ELEVATION