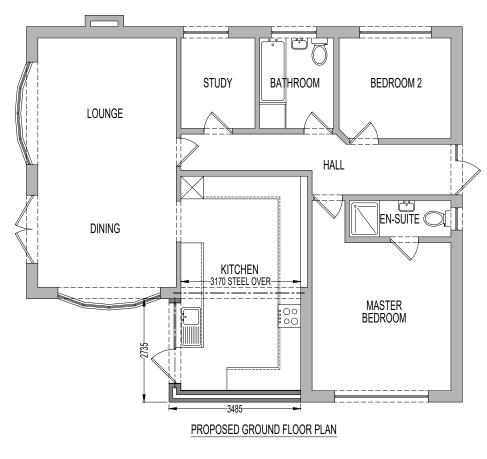

PROPOSED RIGHT FLANK ELEVATION

PROPOSED ROOF PLAN

PROPOSED FRONT ELEVATION

GENERAL NOTES

THIS DRAWING IS THE COPYRIGHT OF WSD DRAUGHTING AND CANNOT BE PRINTED OR REPRODUCED WITHOUT PRIOR PERMISSION. THIS DRAWING HAS BEEN BASED ON SITE SURVEY INFORMATION. ALL DIMENSIONS ARE IN MILLIMETRES UNLESS STATED OTHERWISE