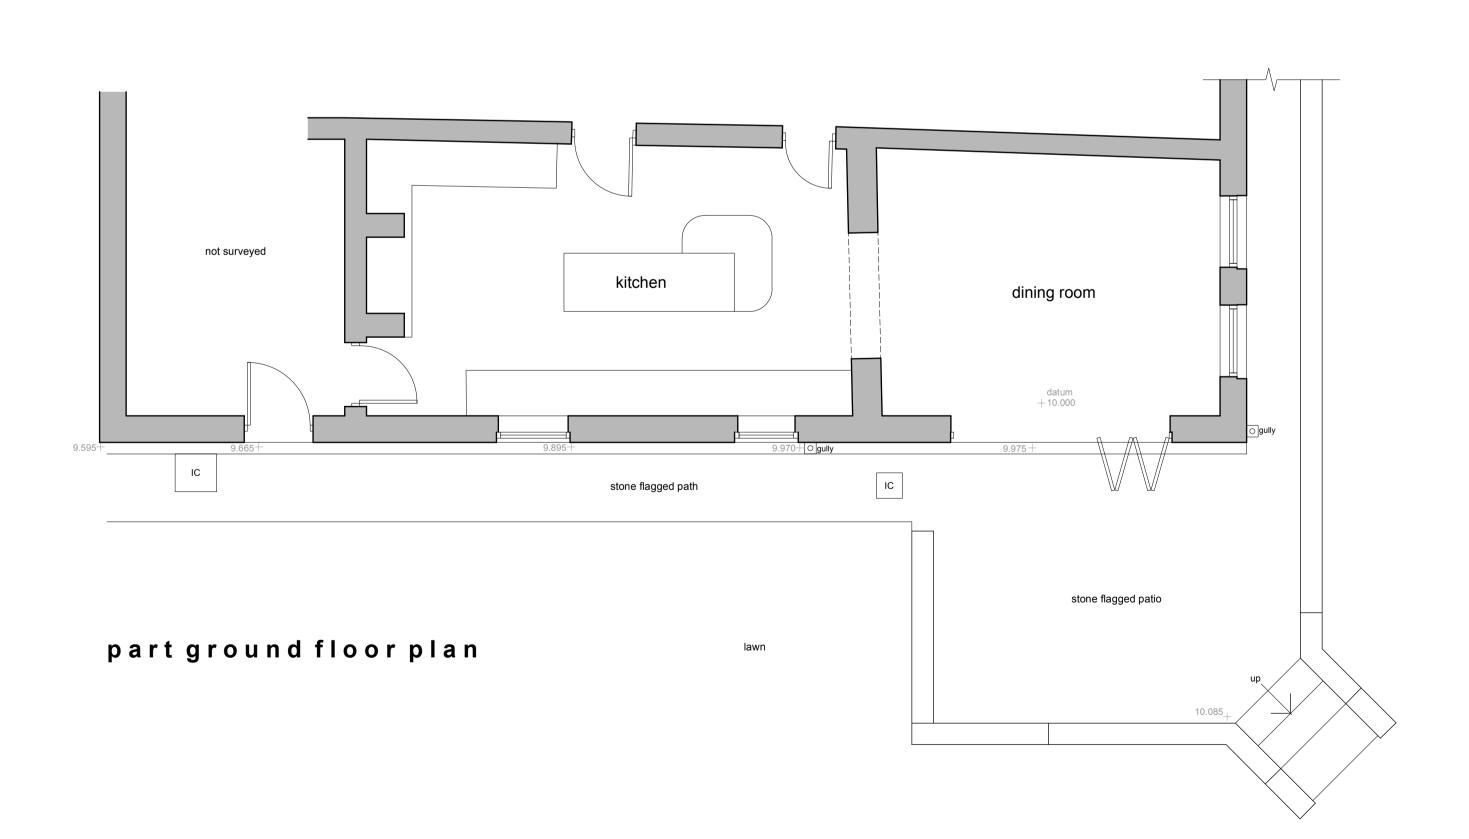

rev. description

P01 Drawing originated

project garden room extension and associated alterations

> Church Hill Farm, 22 Harrison Road, Crofton, Wakefield, WF4 1NE

Mr & Mrs Ibbetson

title general arrangement as existing