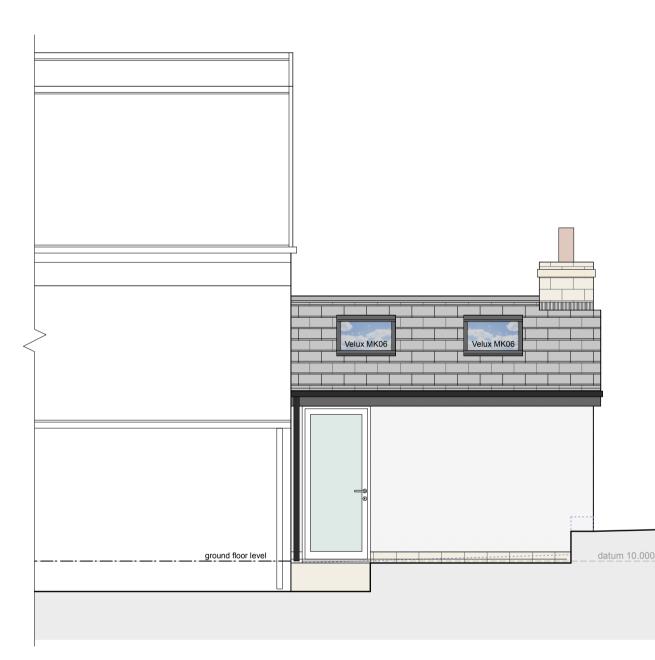

side elevation - east

side elevation - west

location plan 1:1250

This drawing has been prepared specifically for the purpose of obtaining Planning Permission and/or Building Regulation Approval. Its suitability for other purposes, without supplementary details and specifications cannot be guaranteed. The Permissions and/or Approvals are beyond the Architects control, and no guarantee that such will be granted is given or to be inferred by reason of the preparation of this drawing. Only figured dimensions are to be used. All dimensions to be checked on site. This drawing together with the design is the property and copyright of the Architect and must not be reproduced without prior written permission.

P01 Drawing originated 07.09.22 AS AS rev. description date drawn appyd

project garden room extension and associated alterations

Church Hill Farm, 22 Harrison Road, Crofton, Wakefield, WF4 1NE

Mr & Mrs Ibbetson

title general arrangement as proposed

number 22064D-02-P01

scale 1:50

size A1

ARCHITECTURE
The Old Police Station 16 Bridge Lane Holmfirth HD9 7AN
T: 01484 685411 E: hello@adp-architects.com
W: www.adp-architects.com