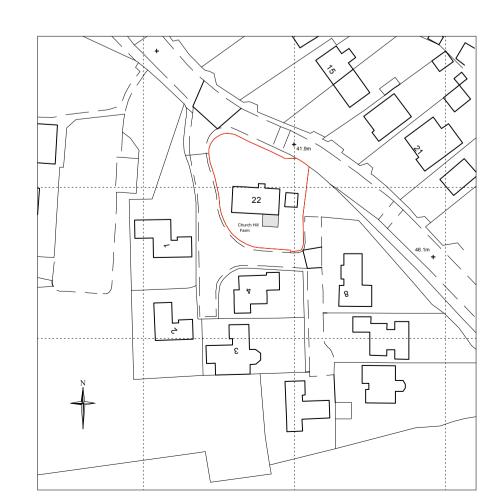

side elevation - east

side elevation - west

location plan 1:1250

This drawing has been prepared specifically for the purpose of obtaining Planning Permission and/or Building Regulation Approval. Its suitability for other purposes, without supplementary details and specifications cannot be guaranteed. The Permissions and/or Approvals are beyond the Architects control, and no guarantee that such will be granted is given or to be inferred by reason of the preparation of this drawing. Only figured dimensions are to be used. All dimensions to be checked on site. This drawing together with the design is the property and copyright of the Architect and must not be reproduced without prior written permission.

P01 Drawing originated 07.09.22 AS AS rev. description date drawn appyd

project garden room extension and associated alterations

Church Hill Farm, 22 Harrison Road, Crofton, Wakefield, WF4 1NE

Mr & Mrs Ibbetson

title general arrangement as proposed

number 22064D-02-P01

scale 1:50

size A1

ARCHITECTURE
The Old Police Station 16 Bridge Lane Holmfirth HD9 7AN
T: 01484 685411 E: hello@adp-architects.com
W: www.adp-architects.com