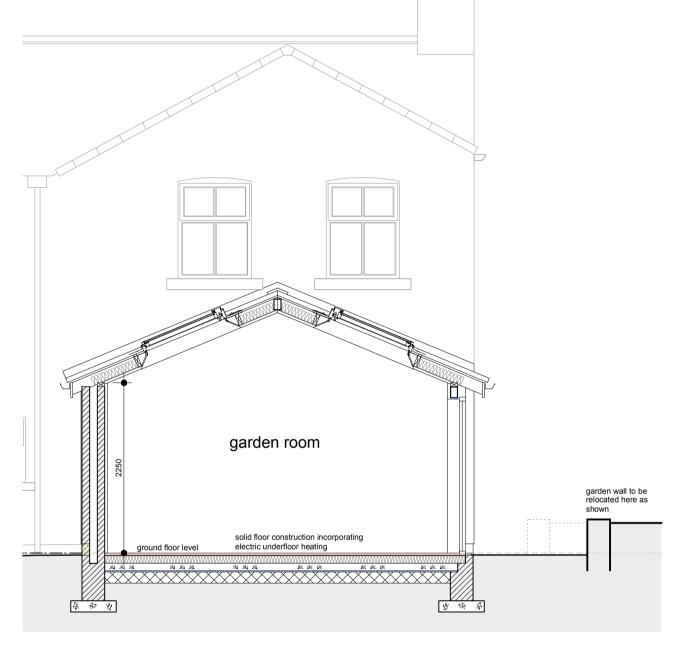

rear elevation - south

side elevation - east

section a-a

side elevation - west

location plan 1:1250

This drawing has been prepared specifically for the purpose of obtaining Planning Permission and/or Building Regulation Approval. Its suitability for other purposes, without supplementary details and specifications cannot be guaranteed. The Permissions and/or Approvals are beyond the Architects control, and no guarantee that such will be granted is given or to be inferred by reason of the preparation of this drawing. Only figured dimensions are to be used. All dimensions to be checked on site. This drawing together with the design is the property and copyright of the Architect and must not be reproduced without prior written permission.