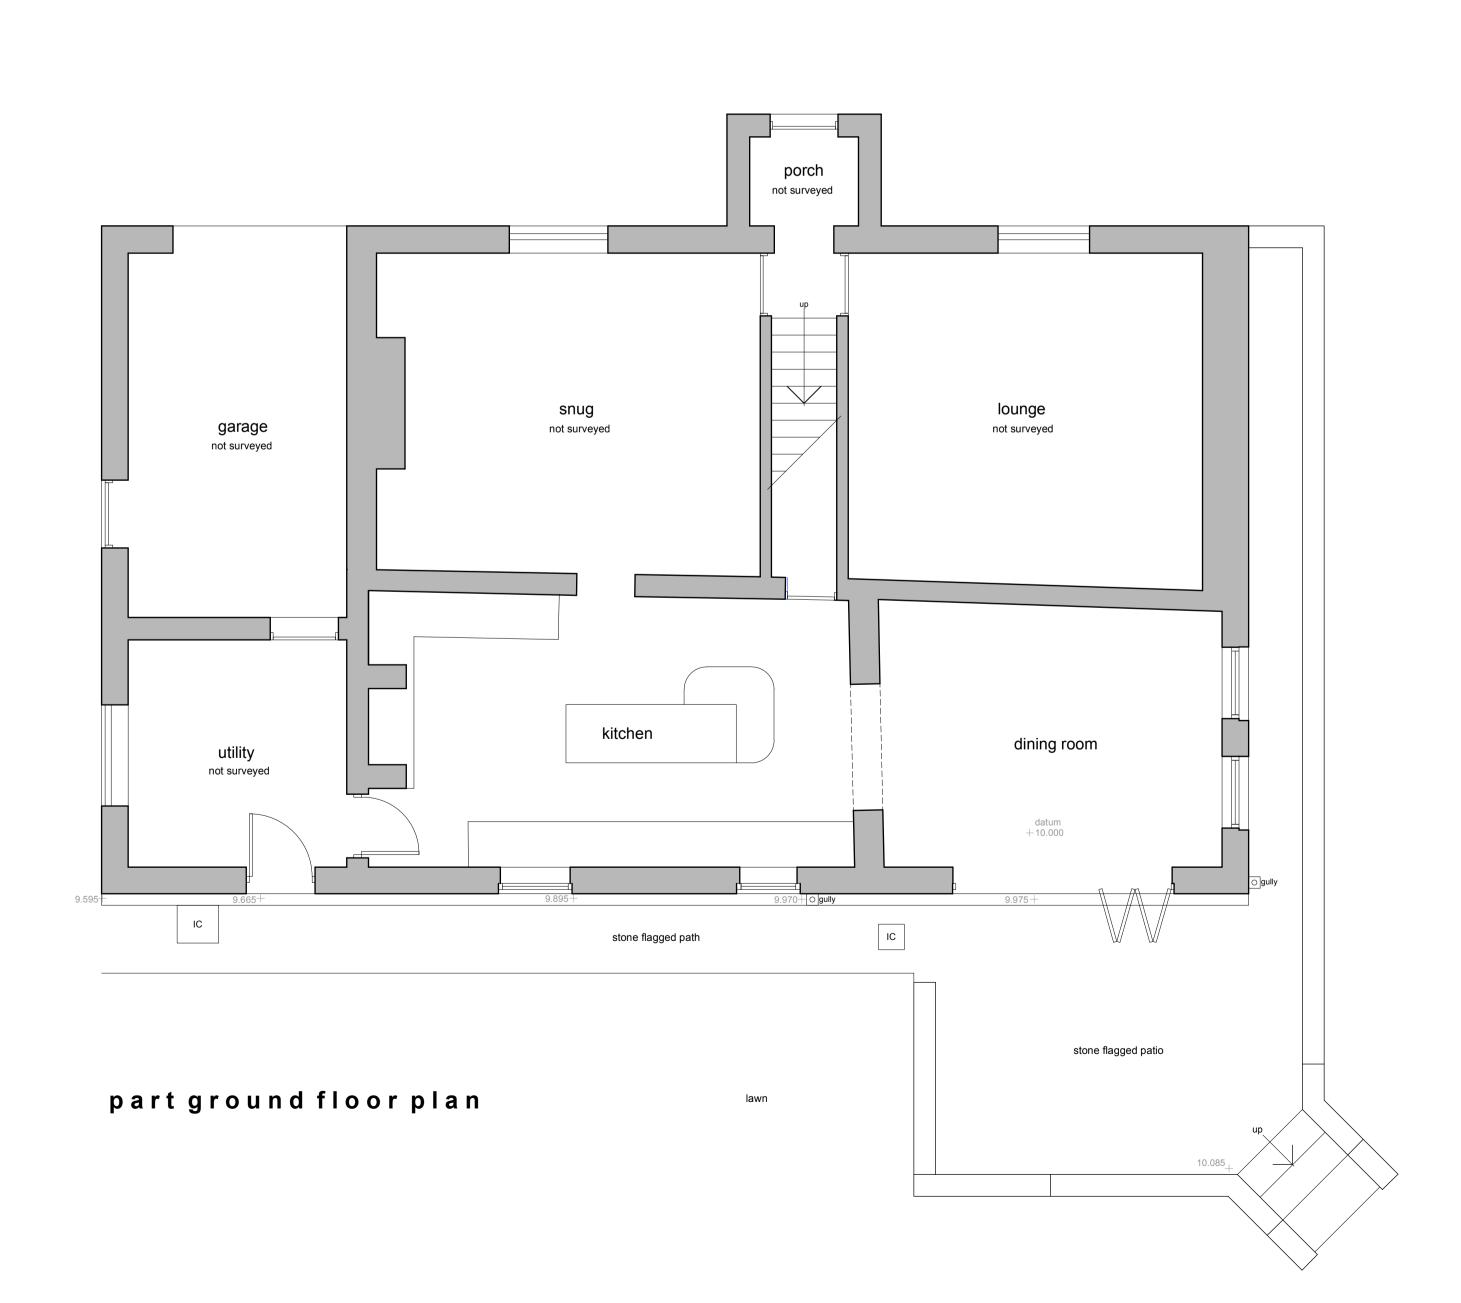

P02 Drawing updated to Wakefield Planning requirements P01 Drawing originated rev. description

23.10.23 AS AS 01.08.22 LH AS date drawn appvd

project garden room extension and associated

alterations

Church Hill Farm, 22 Harrison Road,

Crofton, Wakefield, WF4 1NE

Mr & Mrs Ibbetson

title general arrangement as existing

number 22064D-00-P02

scale 1:50

size A1

The Old Police Station 16 Bridge Lane Holmfirth HD9 7AN
T: 01484 685411 E: hello@adp-architects.com
W: www.adp-architects.com