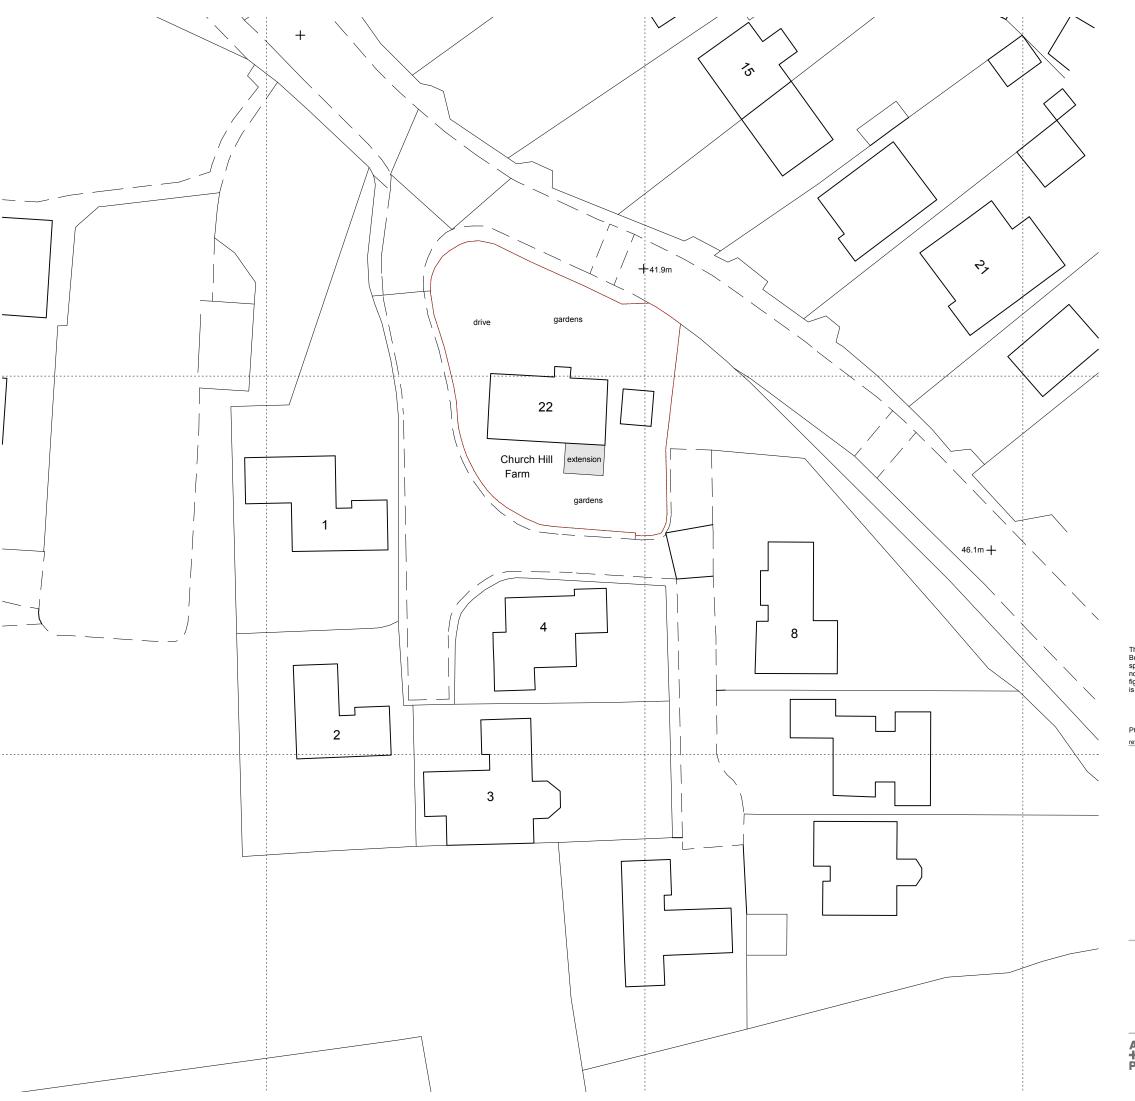

P01 Drawing originated 17.10.23 AS AS

garden room extension and associated alterations

Church Hill Farm, 22 Harrison Road, Crofton, Wakefield, WF4 1NE

Mr & Mrs Ibbetson

title block plan

number 22064D-01-P01

scale 1:500

size A3

ARCHITECTURE + DESIGN To 01484 685411 E: hello@adp-architects.com

W: www.adp-architects.com