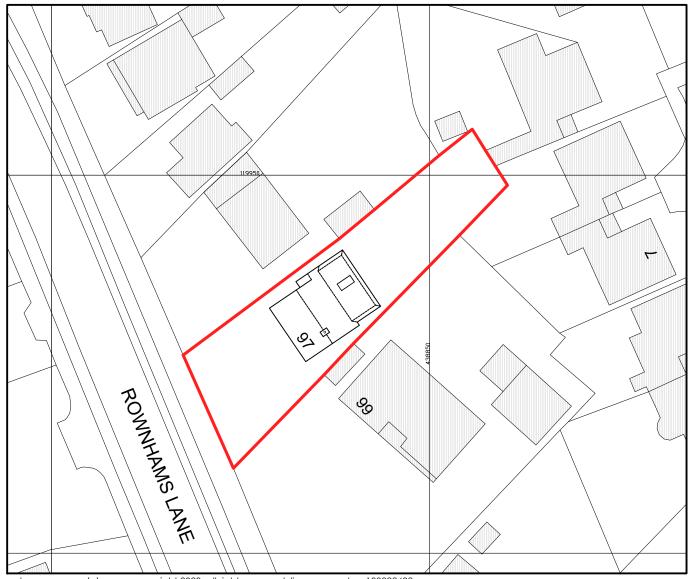

**SITE** LAYOUT SCALE 1:500

this drawing is the copyright of CMCdesign and may not be copied, altered or

it is the sole responsibility of the building owner to draw up all legal agreements with adjaining property owners to cover the over hanging of any faccies, guttering, foundations or any part of the building. CMCdesign can not be held responsible in any way whatsoever for any legal costs or other costs incurred through any neighborhood disputes.

Identis and confractors to check all drawings and to verify at dimensions on site prior to wor

mmencing, any discrepancies in dimensions or boundary locations are to be brought to th

 
 revision
 clent grover
 acddress 97 rownhams Ian north baddesley hampshire so52 9tx