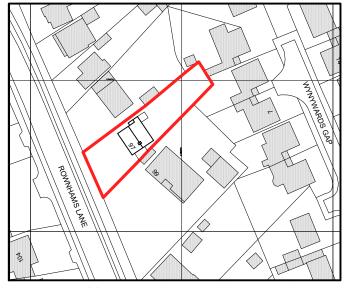

ordnance survey (c) crown copyright 2023. all rights reserved. licence number 100022432

**LOCATION** PLAN SCALE 1:1250

ordnance survey (c) crown copyright 2023. all rights reserved. licence number 100022432

Identis and confractors to check all drawings and to verify at dimensions on site prior to wor

mmencing, any discrepancies in dimensions or boundary locations are to be brought to th

 
 revision
 clent grover
 acddress 97 rownhams Ian north baddesley hampshire so52 9tx