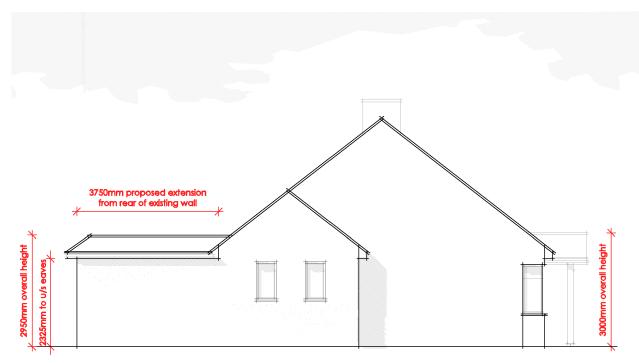

**PROPOSED** SIDE ELEVATION (facing due south east) SCALE 1:100

**PROPOSED** SIDE ELEVATION (facing due north west) SCALE 1:100

this drawing is the copyright of CMCdesign and may not be copied, altered or reproduced in any form without the written consent of CMCdesign.