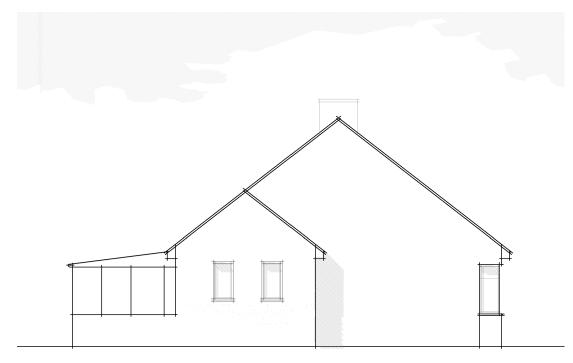

**EXISTING** FRONT ELEVATION (facing due south west) SCALE 1:100

**EXISTING** REAR ELEVATION (facing due north east) SCALE 1:100

**EXISTING** SIDE ELEVATION (facing due south east) SCALE 1:100

**EXISTING** SIDE ELEVATION (facing due north west) SCALE 1:100