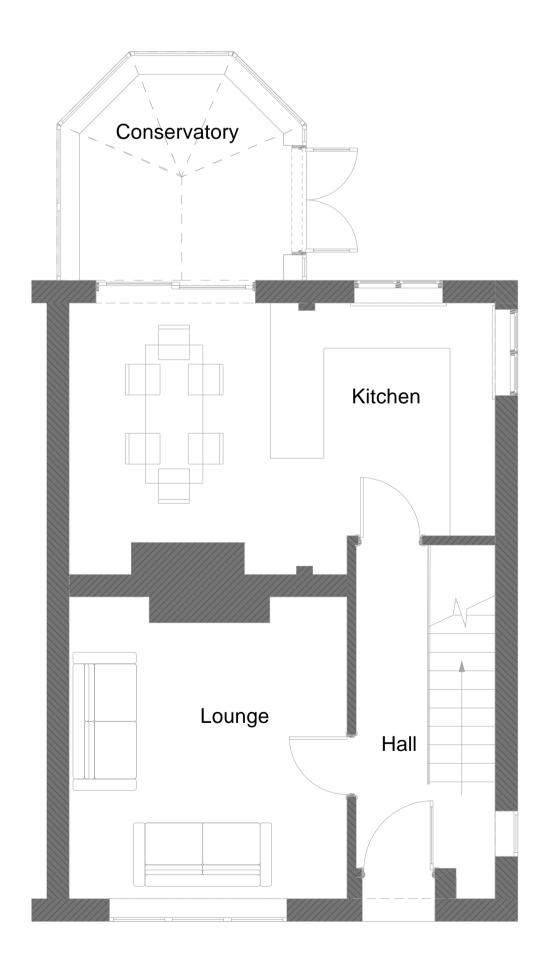

ked on site for suitability prior to works undertaken.

All drawings to be read in conjunction with each other and all notes / building regulation specification, energy calculations, structural calculations / design and other professional / consultation documents associated with the project.

Ordnance Survey © Crown Copyright 2023 all rights reserved. Licence number 100047962. Copies by licensed bodies only.

Site Location Plan

1:1250





Jk Company No. 06465879

CONTACT: SJI Designs Ltd 21 Farnsworth Avenue, Rainworth, Mansfield, Notts NG21 0EN www.sjidesigns.co.uk

**CLIENT:** Mr & Mrs Thompson

REVISIONS

DATE: 18/09/2023 **SCALE:** 1:50, 1:100, 1:1250

Existing Layout And **Elevations** 





West Elevation 1:100

South Elevation

1:100

East Elevation 1:100

North Elevation

1:100





**Ground Floor Layout** 1:50

1:50

First Floor Layout