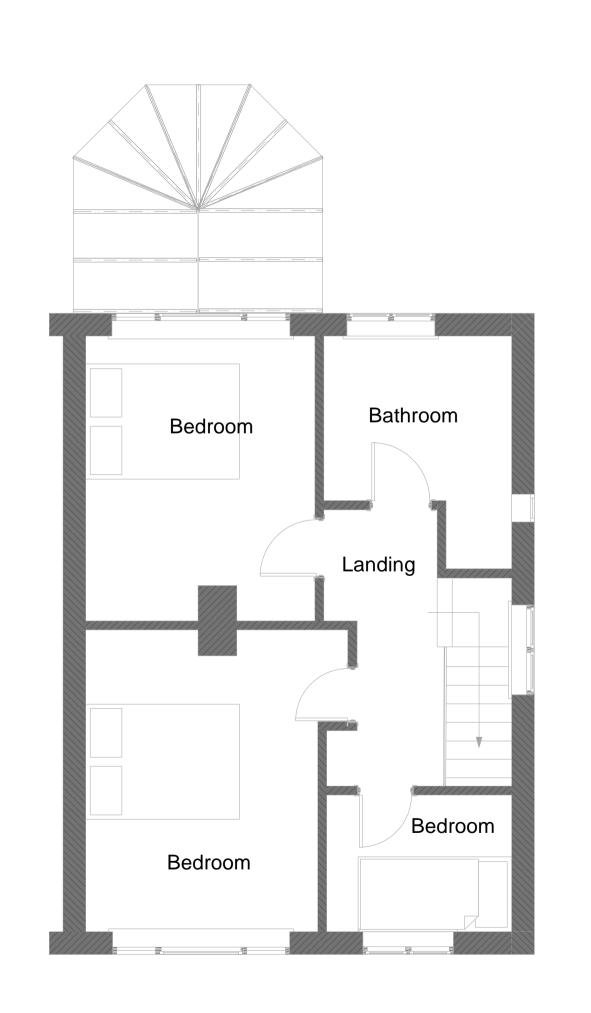

d on site for suitability prior to works undertaken.

All drawings to be read in conjunction with each other and all notes / building regulation specification, energy calculations, structural calculations / design and other professional / consultation documents associated with the project.

Ordnance Survey © Crown Copyright 2023 all rights reserved. Licence number 100047962. Copies by licensed bodies only.

Site Location Plan

1:1250





Jk Company No. 06465879

CONTACT: SJI Designs Ltd 21 Farnsworth Avenue, Rainworth, Mansfield, Notts NG21 0EN www.sjidesigns.co.uk

**CLIENT:** Mr & Mrs Thompson

REVISIONS

DATE: 18/09/2023 **SCALE:** 1:50, 1:100, 1:1250

Existing Layout And **Elevations** 





West Elevation 1:100

South Elevation

1:100

East Elevation 1:100

North Elevation

1:100





**Ground Floor Layout** 1:50

1:50

First Floor Layout