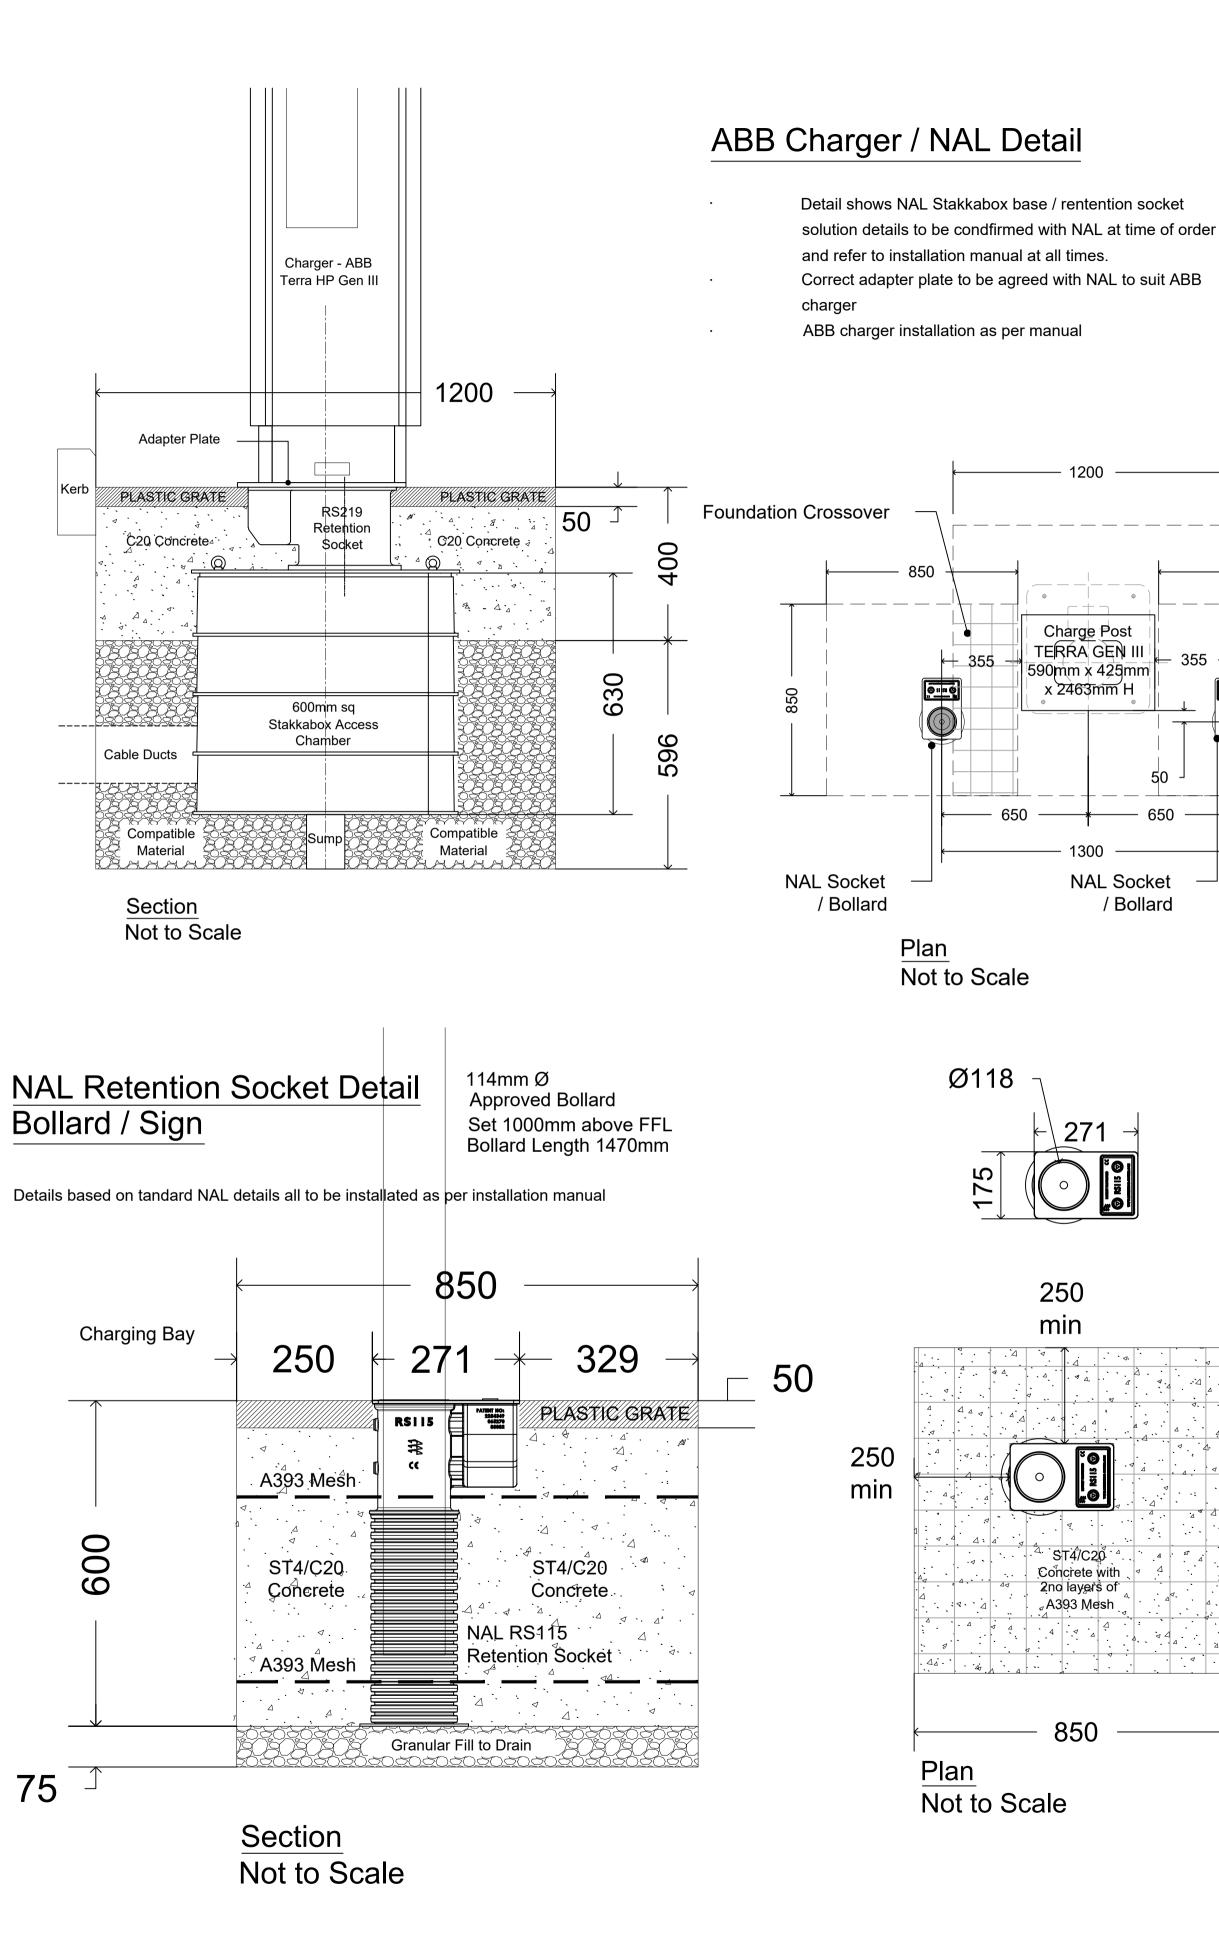

## **ABB** Power Cabinet

80mm depth TBC cabinet base Terra HP 175 Terra HP 175 POWER CABINET **POWER CABINET** 1170mm x 770mm 1170mm x 770mm x 2030H x 2030H 850 00 0 11 FT Q  $\bigcirc$ Cover Plate to Front Power Pack Block Front Cover Plate 80 GROUND LEVEL 0 ၑ 850 TBC-ACCESS 1304 mm CHAMBER CLEAR -----ACCESS CHAMBER CLEAR -----OPENING OPENING Front Section Side Section Not to Scale Not to Scale · 24

Detail shown indicates pre formed foundation solution from ABB Refer to ABB installation guide at all times

The Old Bakehouse, Willington Road, Kirton, Lincolnshire. t: 01205 724016 e: Kmb@kmb-ltd.co.uk