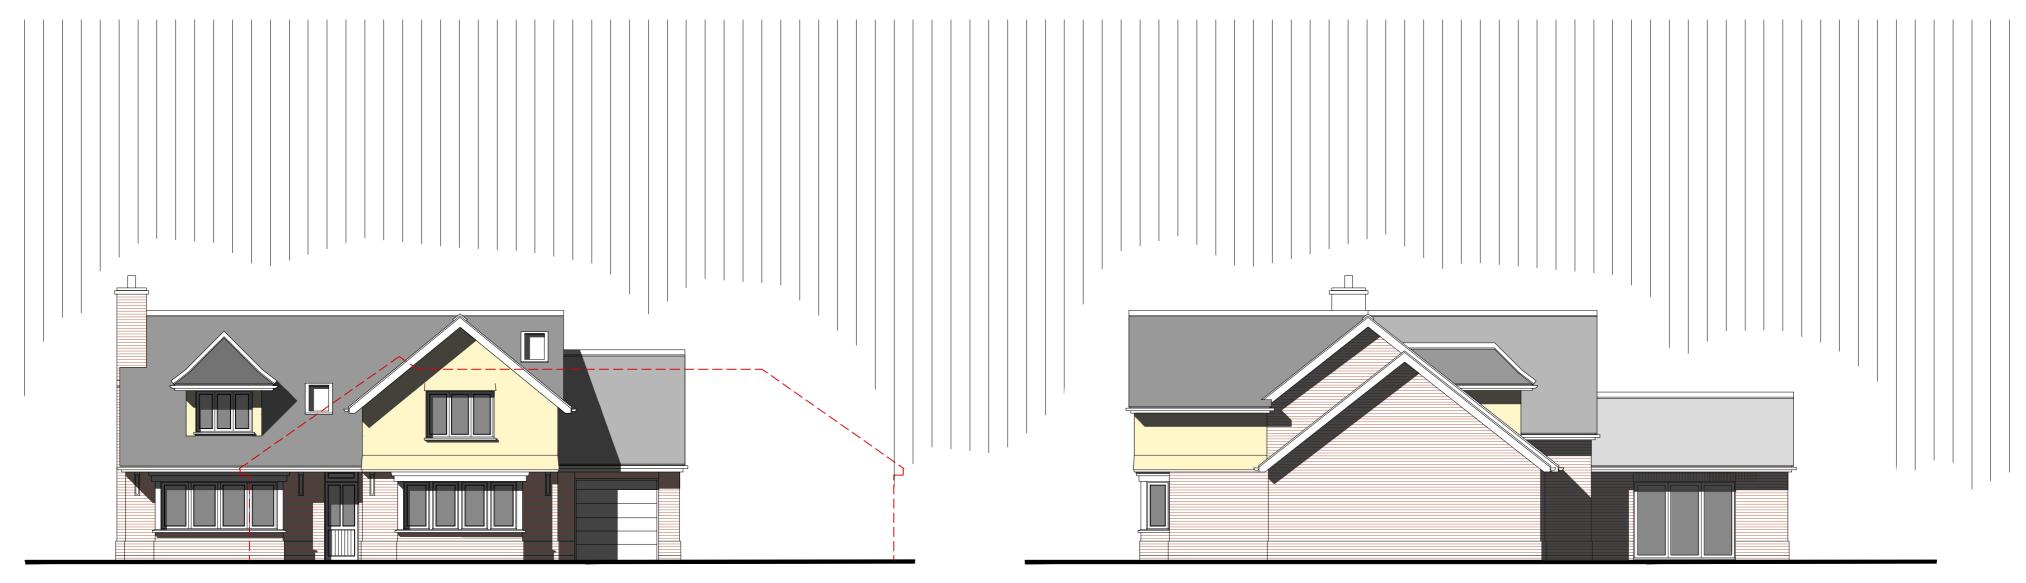

Front Elevation 1:100 Scale

Side Elevation 1:100 Scale

Side Elevation 1:100 Scale

Rear Elevation 1:100 Scale

**AMENDED PLAN** 

21/00218/FUL 27.10.2021 Brackr Forest Counc

1:100 scale Bar

This Drawing has been produced for printing onto A2 size paper, If printing on A3 please use the scale below for reference.

Om 1.0m 4.0m 8.0m

A General Revisions to size of dwelling
REV COMMENTS

Day Architactura Ita

Tony Day Architecture Ltd
Planning • Design • Architecture

CLIENT Mr & Mrs M Perry

PROJECT Blackthorne Cottage, Chawridge Lane Winkfield

DRAWING PLOT 1 - PROPOSED ELEVATIONS

Albany House
14 Shute End
Wokingham
RG40 1BJ
DATE January 2021
0118 380 5585

26-10-21

SCALE 1:100 @ A2 DRAWN P Bonney NO 3736 / 202 REV A

THIS DRAWING MUST NOT BE SCALED UNLESS ISSUED FOR PLANNING PURPOSES. ALL DIMENSIONS ARE TO BE VERIFIED PRIOR TO SETTING OUT, COMMENCING WORK, OR PRODUCTION OF FABRICATION DRAWINGS. REPORT ANY DISCREPANCIES TO THE SUPERVISING OFFICER IMMEDIATELY. ©