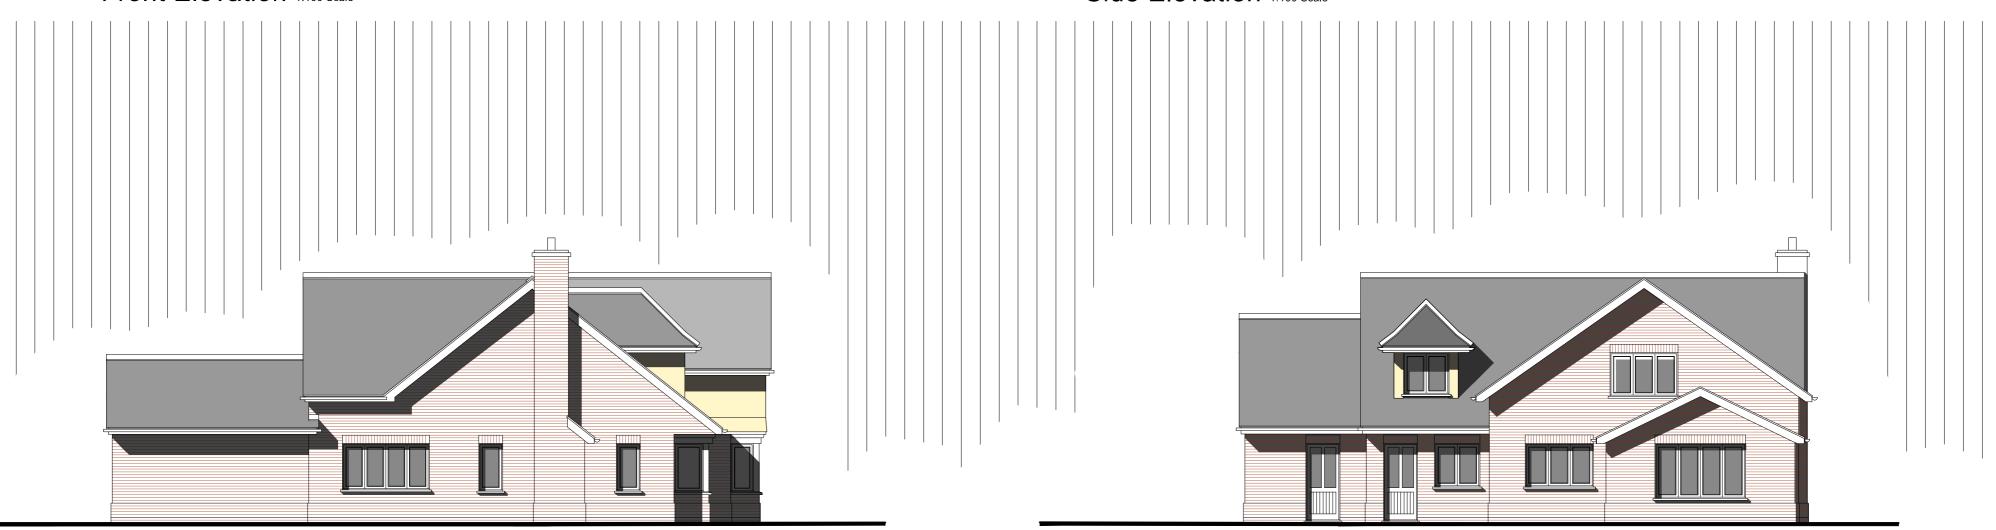

Front Elevation 1:100 Scale

Side Elevation 1:100 Scale

Side Elevation 1:100 Scale

Rear Elevation 1:100 Scale

**AMENDED PLAN** 

21/00218/FUL 27.10.2021 Brackr Forest Counc

1:100 scale Bar

This Drawing has been produced for printing onto A2 size paper, If printing on A3 please use the scale below for reference.

Om 1.0m 4.0m 8.0m

A General Revisions to size of dwelling
REV COMMENTS

Day Architactura Ita

Tony Day Architecture Ltd
Planning • Design • Architecture

CLIENT Mr & Mrs M Perry

PROJECT Blackthorne Cottage, Chawridge Lane Winkfield

DRAWING PLOT 1 - PROPOSED ELEVATIONS

Albany House
14 Shute End
Wokingham
RG40 1BJ
DATE January 2021
0118 380 5585

26-10-21

SCALE 1:100 @ A2 DRAWN P Bonney NO 3736 / 202 REV A

THIS DRAWING MUST NOT BE SCALED UNLESS ISSUED FOR PLANNING PURPOSES. ALL DIMENSIONS ARE TO BE VERIFIED PRIOR TO SETTING OUT, COMMENCING WORK, OR PRODUCTION OF FABRICATION DRAWINGS. REPORT ANY DISCREPANCIES TO THE SUPERVISING OFFICER IMMEDIATELY. ©