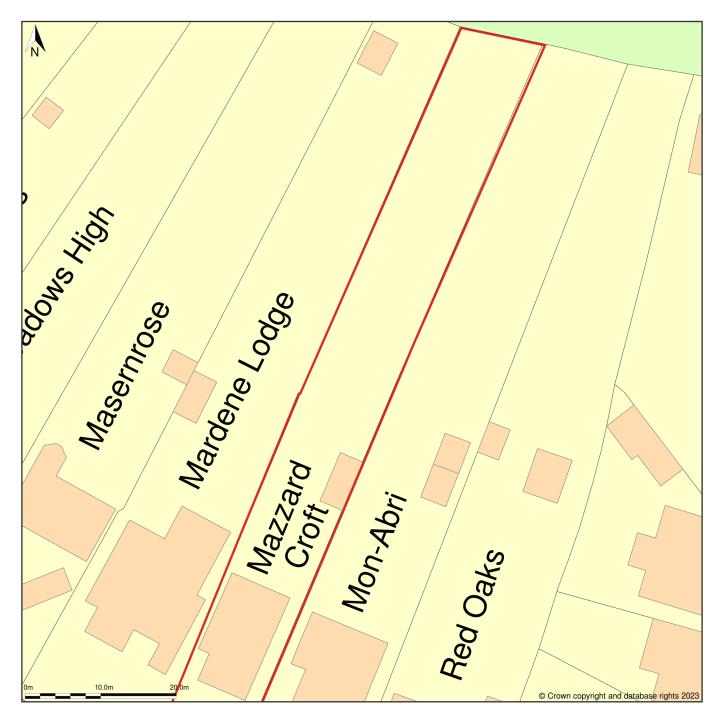

## Mazzard Croft, Outings Lane, Doddinghurst, Essex, CM15 0LS

Site Plan (also called a Block Plan) shows area bounded by: 558812.99, 199500.64 558902.99, 199590.64 (at a scale of 1:500), OSGridRef: TQ58859954. The representation of a road, track or path is no evidence of a right of way. The representation of features as lines is no evidence of a property boundary.