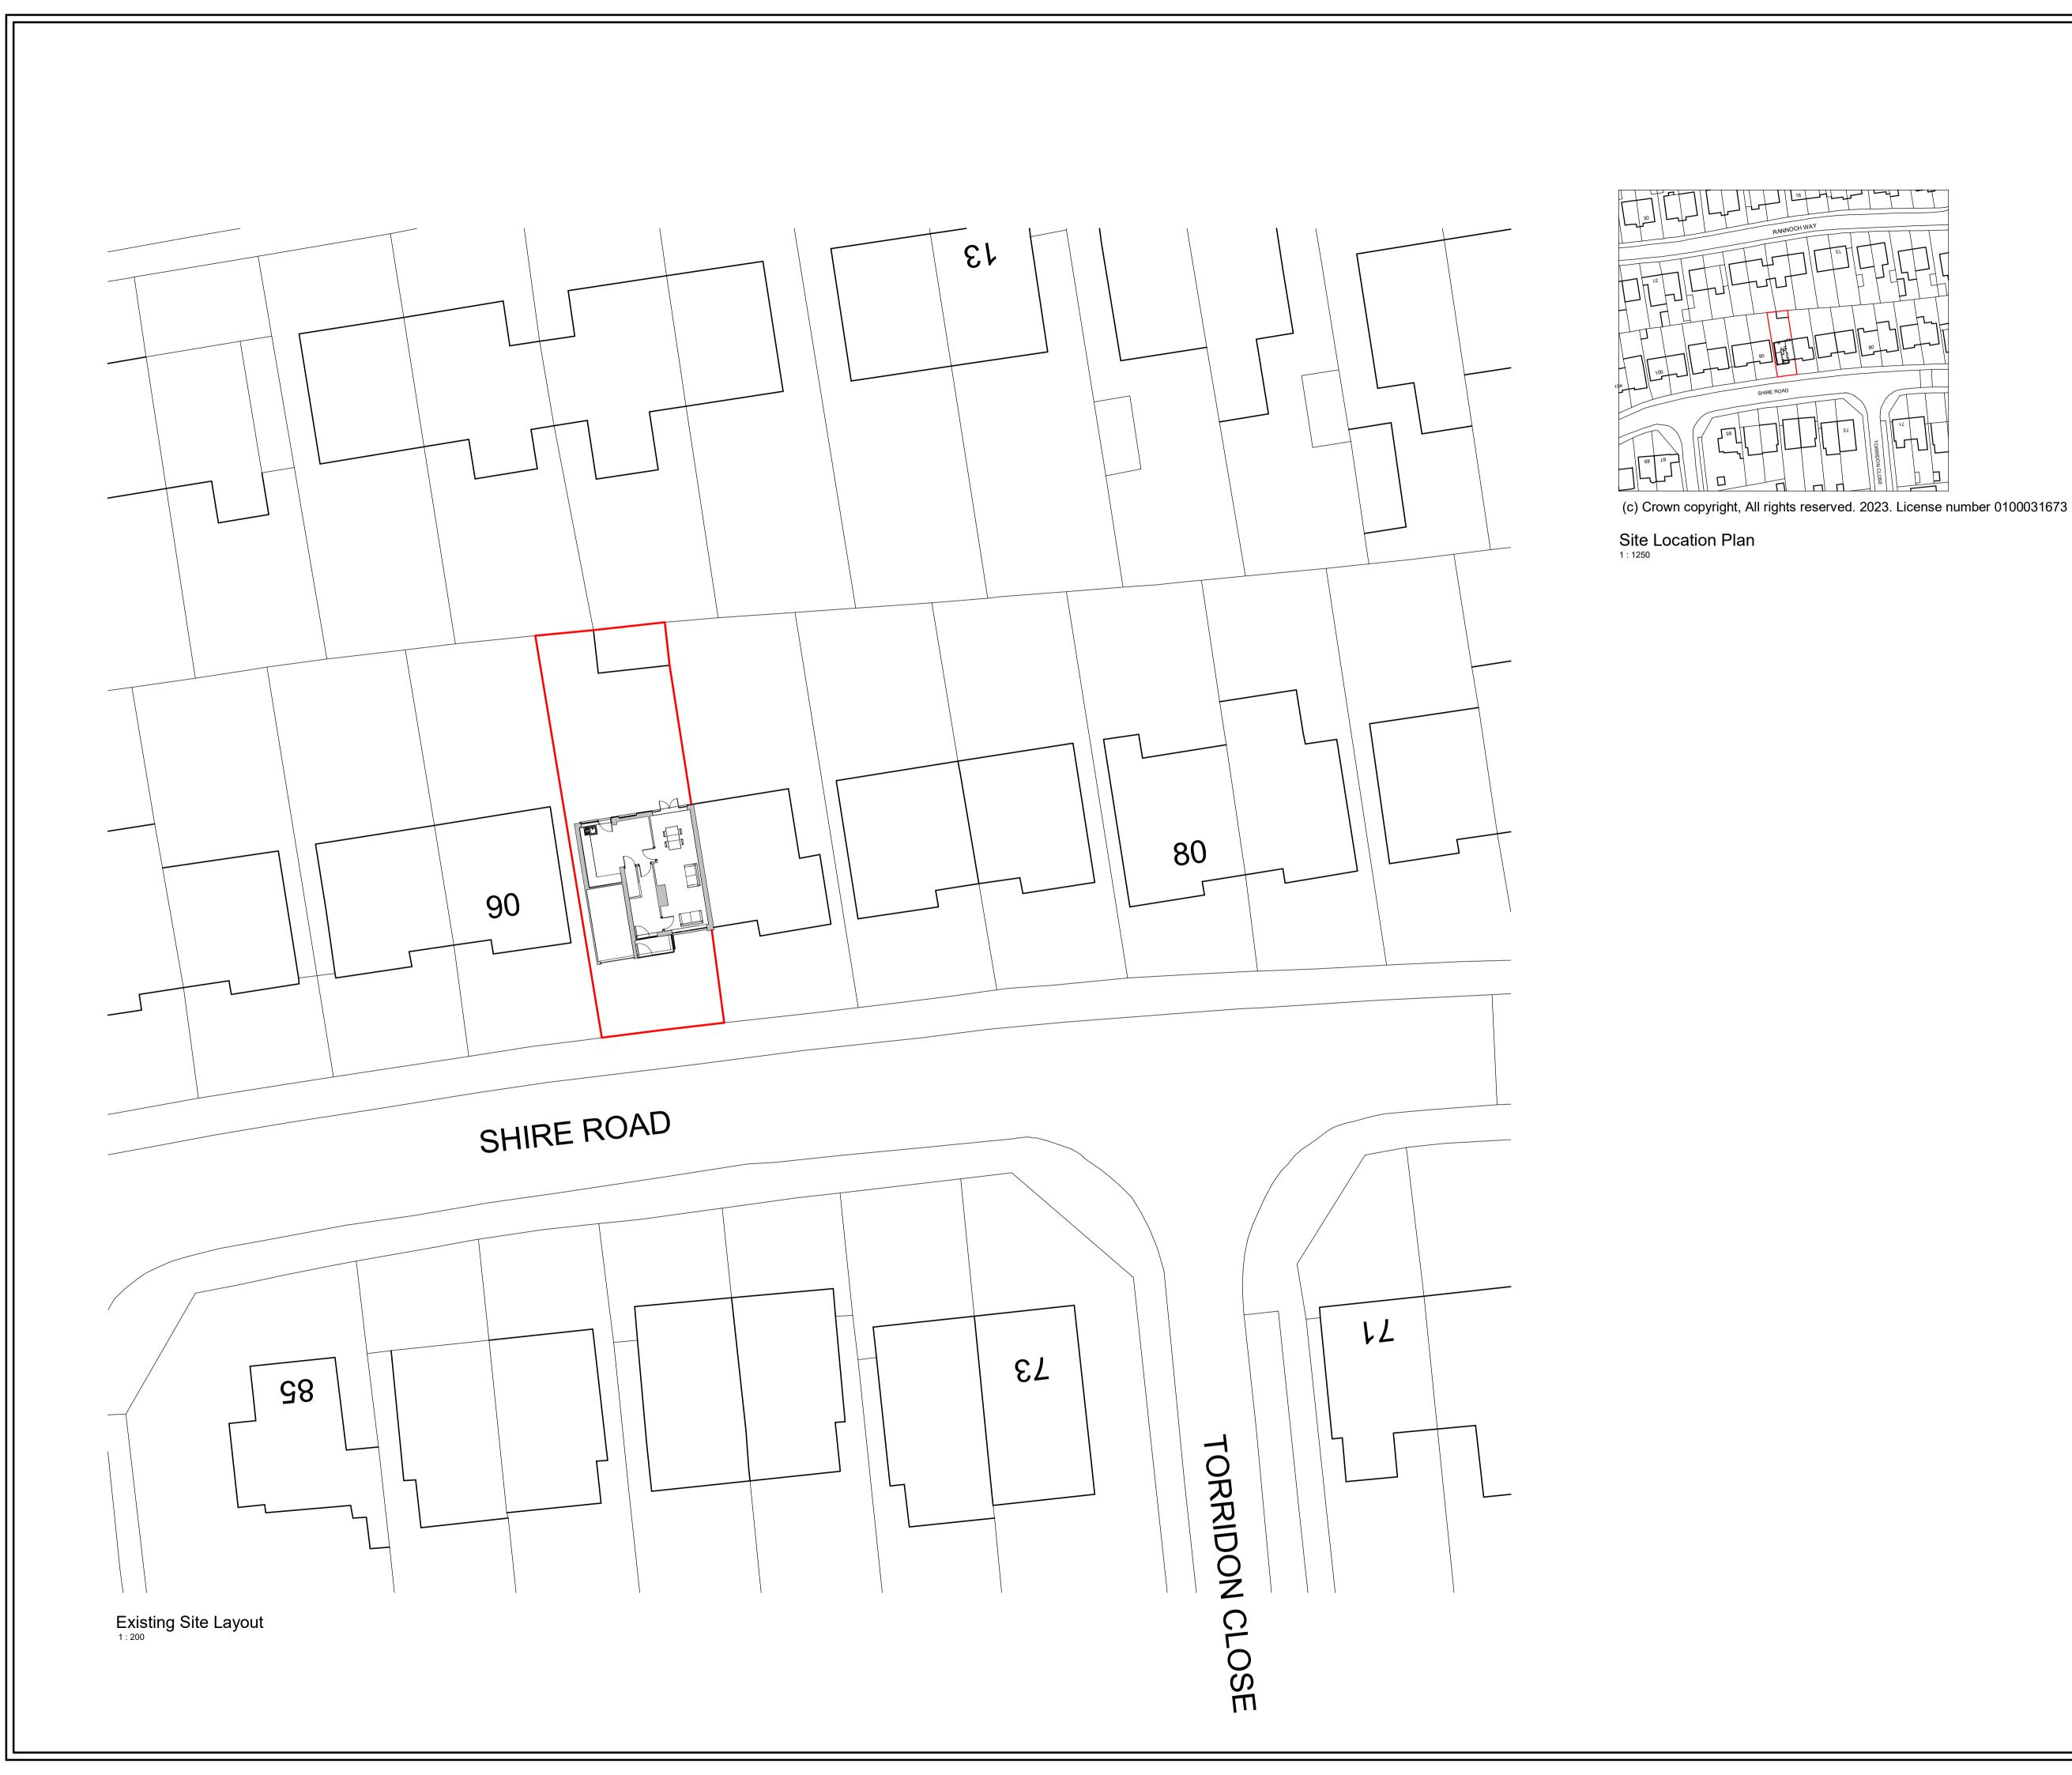

All dimensions are taken to structure unless otherwise stated. Internal finishes such as plasterboard are excluded. External cladding included, external render excluded.

- Site Boundary

Description: Drawn: Date:

Tel. 07838951141
Email. sam@sjstephens-ltd.co.uk

Drawing Name
Existing Site & Location Plan

Project Name 86 Shire Road

Customer Name Claire Lockley

Scale @A1 Date Drawn Checked As indicated 14/09/23 SS 
Job Number Drawing Number Rev P-101