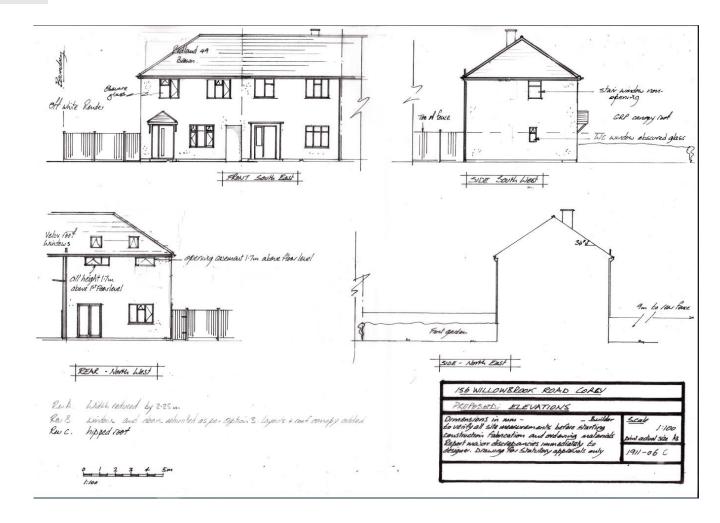

### 23053 – LAND ADJACENT TO 156 WILLOW BROOK ROAD, CORBY, NN17 2EQ



PLANNING STATEMENT

Attached 3 bedroom dwelling



#### Site Address:



Land adjacent to 156 Willow Brook Road, Corby, NN17 2EQ

Agent: Amico Design Limited Farriers Barn, Station Farm, Denton Road, Northamptonshire, NN7 2BG



# **Planning History**

### Ref. NC/21/00075/DPA - ATTACHED 3 BEDROOM DWELLING.





### **Amended Scheme**

### Ref. NC/21/00075/DPA - ATTACHED 3 BEDROOM DWELLING.





## CONCLUSION

Amended scheme incorporates hip to gable to loft conversion design change. This scheme would be acceptable under permitted development. However as the proposal has yet to be built, we have submitted a Variation of conditions (Section 73) application.

We believe that the application is compliant with the local planning policy and should thus be looked upon favorably.