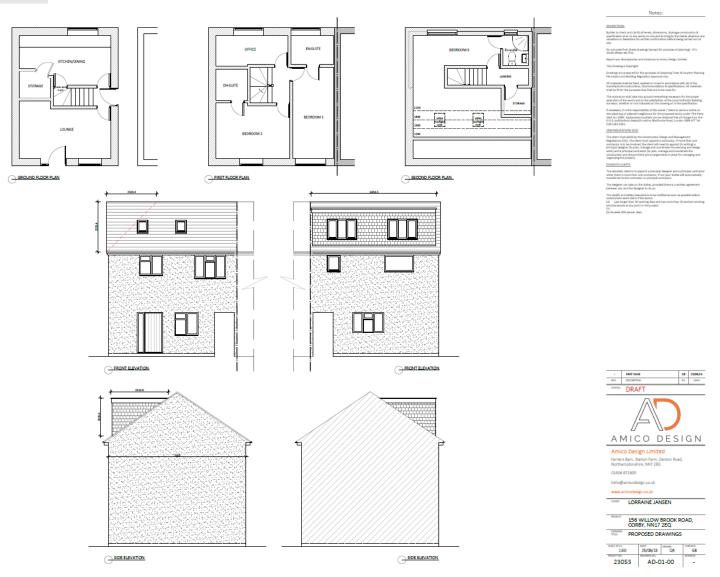

### **Amended Scheme**

## CONCLUSION

Amended scheme incorporates hip to gable to loft conversion design change. This scheme would be acceptable under permitted development. However as the proposal has yet to be built, we have submitted a Variation of conditions (Section 73) application.