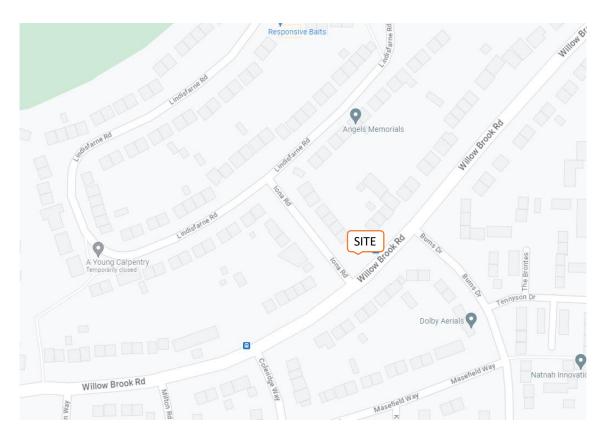

#### Site Address:

Land adjacent to 156 Willow Brook Road, Corby, NN17 2EQ

Agent: Amico Design Limited Farriers Barn, Station Farm, Denton Road, Northamptonshire, NN7 2BG