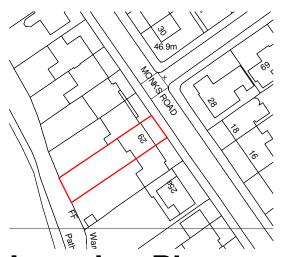

## **Location Plan**

1:1250

Rear extension

1800mm Fencing to garden

**Existing site plan** 

1:250