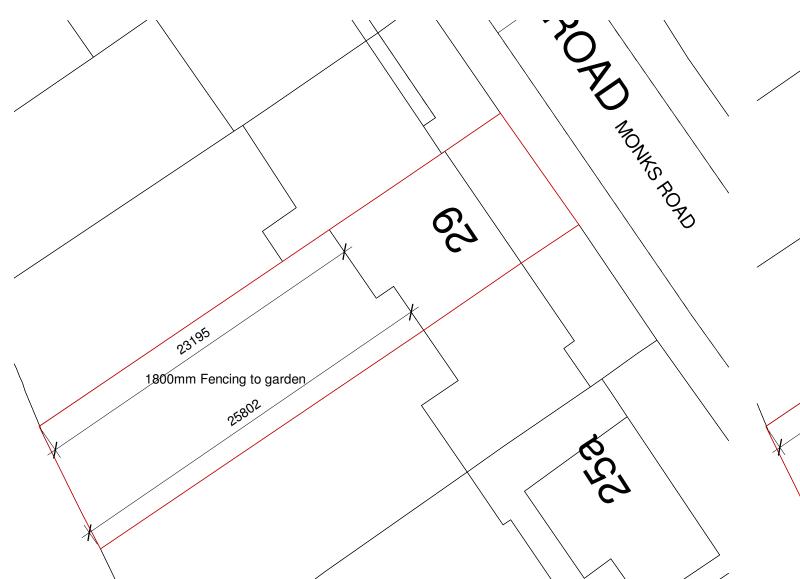

## **Location Plan**

1:1250

Rear extension

1800mm Fencing to garden

**Existing site plan** 

1:250