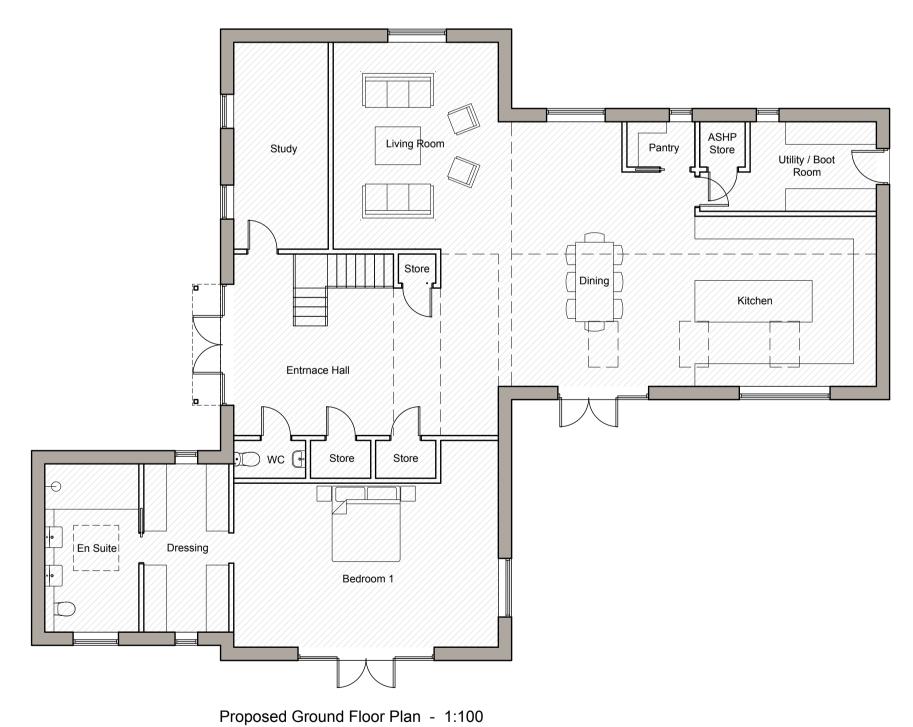

Proposed First Floor Plan - 1:100

Proposed Ground Floor Plan
Plot 2

Dwelling G.I.F.A = 288 sqm

Proposed West Elevation - 1:100

Proposed North Elevation - 1:100

Proposed East Elevation - 1:100

Proposed South Elevation - 1:100