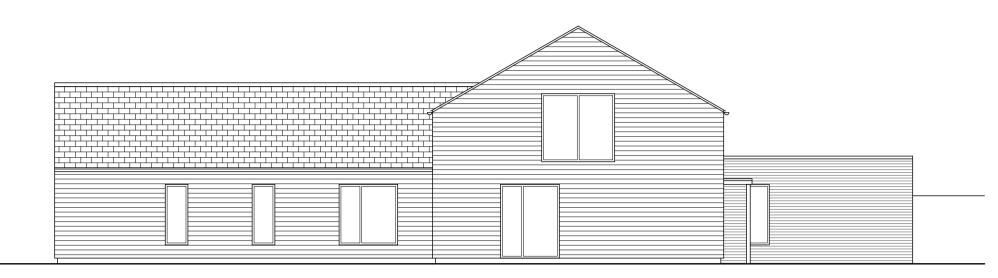

Proposed First Floor Plan - 1:100

Proposed Ground Floor Plan
Plot 2

Dwelling G.I.F.A = 288 sqm

Proposed West Elevation - 1:100

Proposed North Elevation - 1:100

Proposed East Elevation - 1:100

Proposed South Elevation - 1:100

NOTES ON MATERIALS FOR PLOT 2:

Slate tiles to roof.

Natural unfinished horizontal Oak Weatherboarding to walls.

Red multi brickwork to walls of single storey flat roofed elements.

Windows and Doors - Aluminium double glazed units, colour: Anthracite Grey.