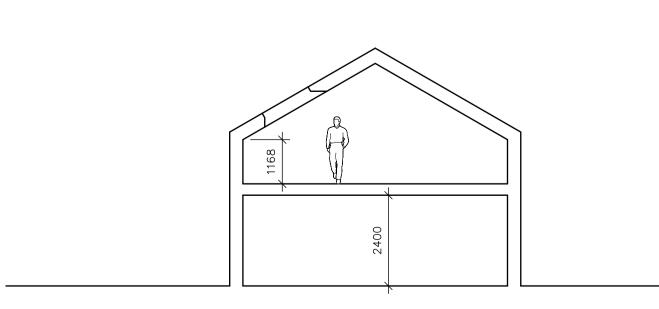

Indicative Section - 1:100

| 20/10/2023<br>20/10/2023<br>15/06/2023<br>30/01/2023 | D<br>C<br>B<br>A | PVs amended to clients comments<br>Cladding amended and PVs added<br>Amended following re-design of scheme followi<br>Updated following client discussions | ng planners/heritage commer | nts      | AB<br>AB<br>AB<br>AB | PW<br>PW<br>PW |  |
|------------------------------------------------------|------------------|------------------------------------------------------------------------------------------------------------------------------------------------------------|-----------------------------|----------|----------------------|----------------|--|
| Date                                                 | Revision         | Description                                                                                                                                                |                             |          | Drawn                | Checked        |  |
| Project:                                             |                  | The Piggeries, Elm Farm, Soi                                                                                                                               | mersham Road, Lt            | Blakenha | m, IP8               | 4NF            |  |
| Client:                                              |                  | Beechlake Developments                                                                                                                                     |                             |          |                      |                |  |
| Drawing 7                                            | Γitle:           | Plot 2 - Floor Plans and Elevations as Proposed                                                                                                            |                             |          |                      |                |  |
| Drawing N                                            | Number:          | PW1284-PL05 rev D                                                                                                                                          |                             |          |                      |                |  |
| Drawing S                                            | Status:          | Planning                                                                                                                                                   | Drawn By:                   | AAB      |                      |                |  |
| Scale:                                               |                  | 1:100 (at A1)                                                                                                                                              | Date:                       | 09/01/   | 09/01/2023           |                |  |