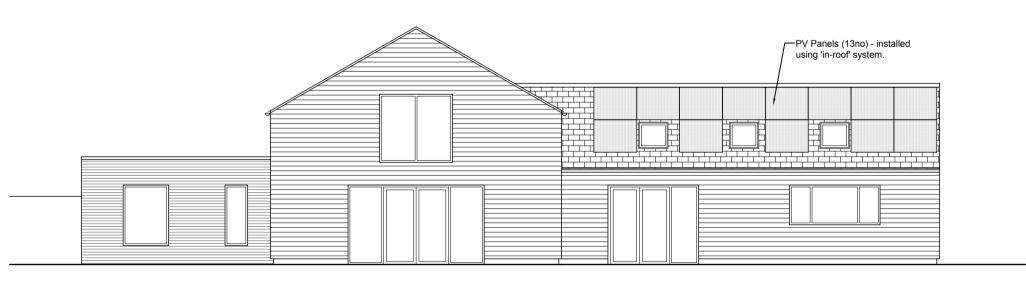

Proposed First Floor Plan - 1:100

Proposed Ground Floor Plan
Plot 2

Dwelling G.I.F.A = 288 sqm

Proposed West Elevation - 1:100

Proposed North Elevation - 1:100

Proposed East Elevation - 1:100

Proposed South Elevation - 1:100

NOTES ON MATERIALS FOR PLOT 2:

Slate tiles to roof.

Natural unfinished horizontal Oak Weatherboarding to walls.

Red multi brickwork to walls of single storey flat roofed elements.

Windows and Doors - Aluminium double glazed units, colour: Anthracite Grey.