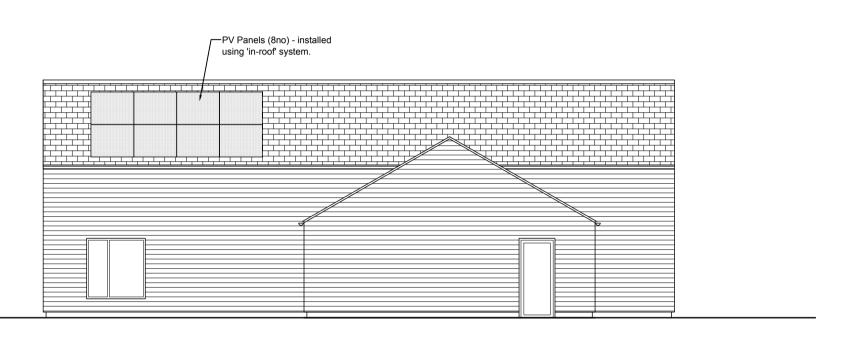

Proposed First Floor Plan - 1:100

Proposed Ground Floor Plan
Plot 2

Dwelling G.I.F.A = 288 sqm

Proposed West Elevation - 1:100

Proposed North Elevation - 1:100

Proposed East Elevation - 1:100

Proposed South Elevation - 1:100

NOTES ON MATERIALS FOR PLOT 2:

Slate tiles to roof.

Natural unfinished horizontal Oak Weatherboarding to walls.

Red multi brickwork to walls of single storey flat roofed elements.

Windows and Doors - Aluminium double glazed units, colour: Anthracite Grey.