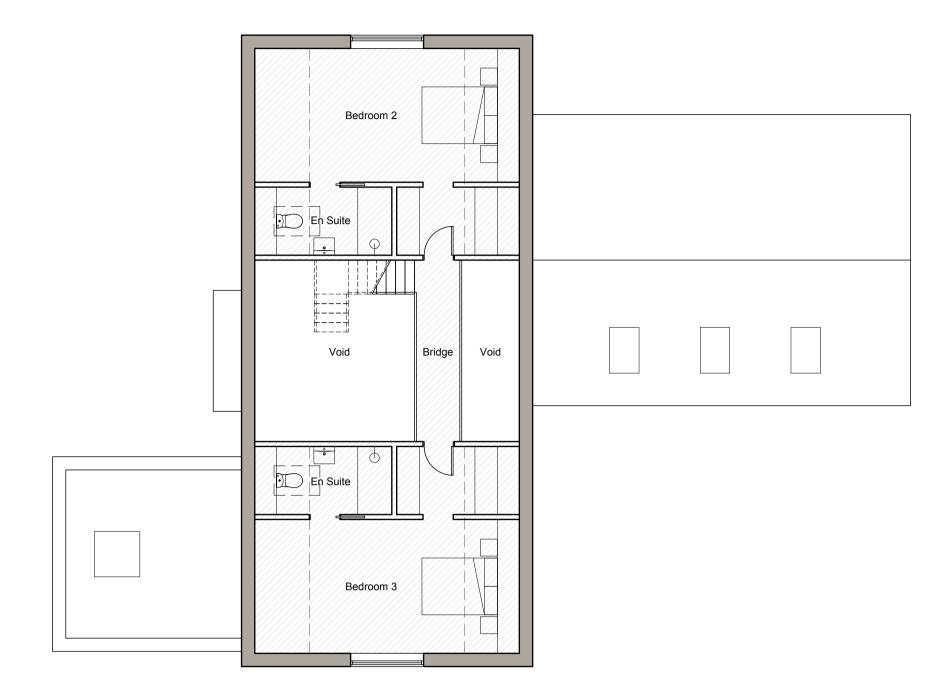

Proposed First Floor Plan - 1:100

Proposed Ground Floor Plan
Plot 2

Dwelling G.I.F.A = 288 sqm

Proposed West Elevation - 1:100

Proposed North Elevation - 1:100

Proposed East Elevation - 1:100

Proposed South Elevation - 1:100