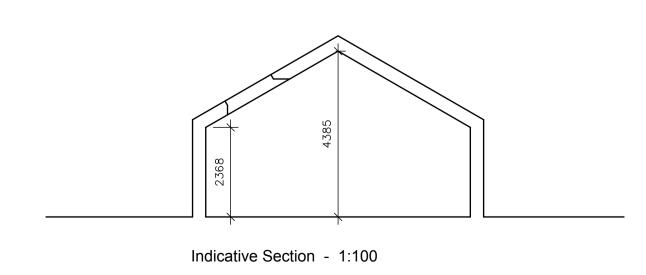

Indicative Section - 1:100

| 20/10/2023<br>20/10/2023<br>15/06/2023<br>30/01/2023 | D<br>C<br>B<br>A | PVs amended to clients comments<br>Cladding amended and PVs added<br>Amended following re-design of scheme followi<br>Updated following client discussions | ng planners/heritage commer | nts      | AB<br>AB<br>AB<br>AB | PW<br>PW<br>PW |  |
|------------------------------------------------------|------------------|------------------------------------------------------------------------------------------------------------------------------------------------------------|-----------------------------|----------|----------------------|----------------|--|
| Date                                                 | Revision         | Description                                                                                                                                                |                             |          | Drawn                | Checked        |  |
| Project:                                             |                  | The Piggeries, Elm Farm, Soi                                                                                                                               | mersham Road, Lt            | Blakenha | m, IP8               | 4NF            |  |
| Client:                                              |                  | Beechlake Developments                                                                                                                                     |                             |          |                      |                |  |
| Drawing 7                                            | Γitle:           | Plot 2 - Floor Plans and Elevations as Proposed                                                                                                            |                             |          |                      |                |  |
| Drawing N                                            | Number:          | PW1284-PL05 rev D                                                                                                                                          |                             |          |                      |                |  |
| Drawing S                                            | Status:          | Planning                                                                                                                                                   | Drawn By:                   | AAB      |                      |                |  |
| Scale:                                               |                  | 1:100 (at A1)                                                                                                                                              | Date:                       | 09/01/   | 09/01/2023           |                |  |