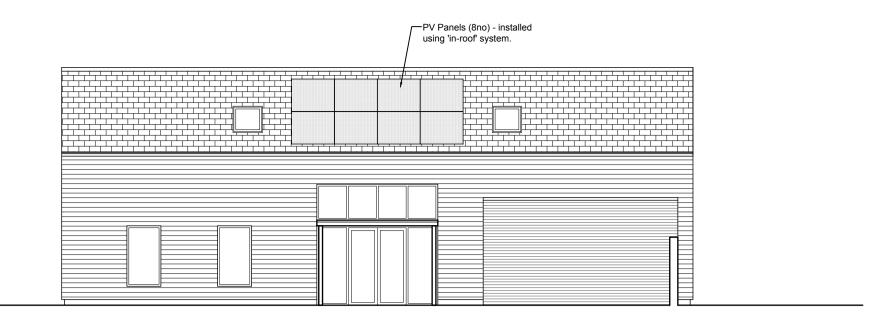

Proposed First Floor Plan - 1:100

Proposed Ground Floor Plan
Plot 2

Dwelling G.I.F.A = 288 sqm

Proposed West Elevation - 1:100

Proposed North Elevation - 1:100

Proposed East Elevation - 1:100

Proposed South Elevation - 1:100

NOTES ON MATERIALS FOR PLOT 2:

Slate tiles to roof.

Natural unfinished horizontal Oak Weatherboarding to walls.

Red multi brickwork to walls of single storey flat roofed elements.

Windows and Doors - Aluminium double glazed units, colour: Anthracite Grey.