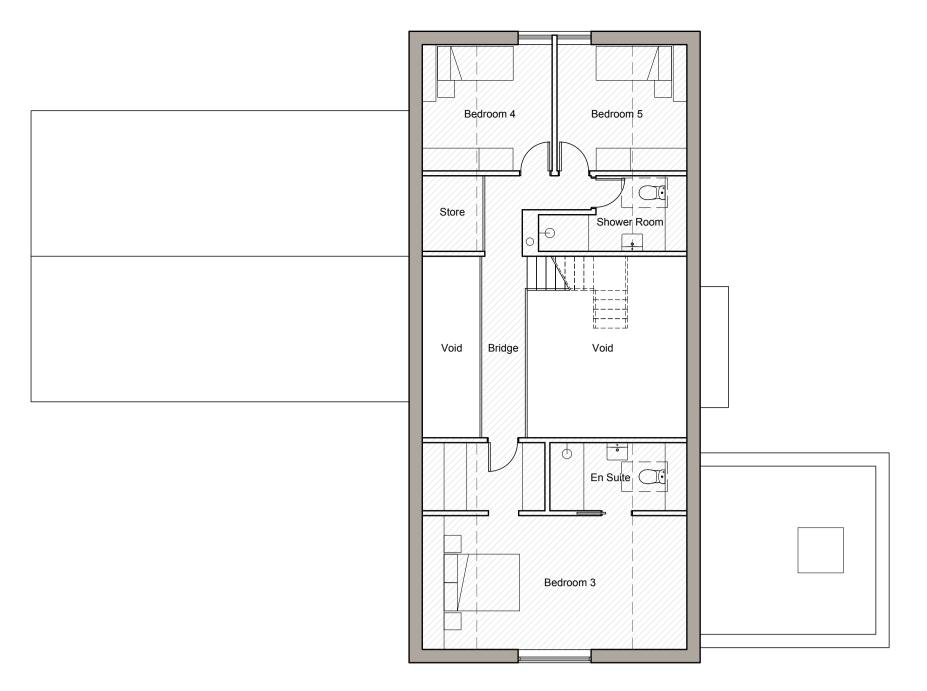

Proposed First Floor Plan - 1:100

Proposed Ground Floor Plan - 1:100 Plot 3

Dwelling G.I.F.A = 288 sqm

Proposed Cartlodge for Plot 3 - 1:100

Proposed East Elevation - 1:100

Proposed North Elevation - 1:100