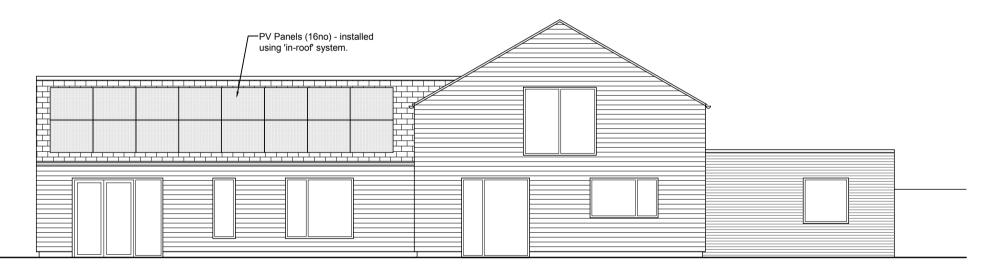

Proposed Cartlodge Side Elevation - 1:100

NOTES ON MATERIALS FOR PLOTS 1&2 CARTLODGE:

Slate tiles to roof. Red multi brickwork to walls.

Proposed Cartlodge Front Elevation - 1:100

Proposed Cartlodge Side Elevation - 1:100