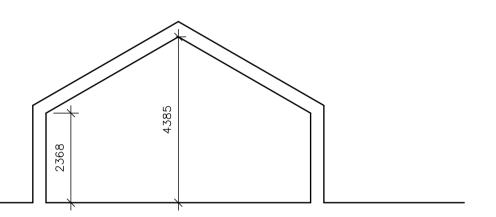

Indicative Section - 1:100

Indicative Section - 1:100

| 20/10/2023<br>20/10/2023<br>15/06/2023<br>02/02/2023<br>30/01/2023 | E<br>D<br>C<br>B<br>A | PVs amended to clients commentsABPWCladding amended and PVs addedABPWAmended following re-design of scheme following planners/heritage commentsABPWUpdated following client commentsABPWUpdated following client discussionsABPW |                                                 |          |           |         |  |  |  |  |  |
|--------------------------------------------------------------------|-----------------------|----------------------------------------------------------------------------------------------------------------------------------------------------------------------------------------------------------------------------------|-------------------------------------------------|----------|-----------|---------|--|--|--|--|--|
| Date                                                               | Revision              | Description                                                                                                                                                                                                                      |                                                 |          | Drawn     | Checked |  |  |  |  |  |
| Project:                                                           |                       | The Piggeries, Elm Farm, Sor                                                                                                                                                                                                     | mersham Road, Lt                                | Blakenha | m, IP8    | 4NF     |  |  |  |  |  |
| Client:                                                            |                       | Beechlake Developments                                                                                                                                                                                                           |                                                 |          |           |         |  |  |  |  |  |
| Drawing <sup>-</sup>                                               | Title:                | Plot 3 - Floor Plans and E                                                                                                                                                                                                       | Plot 3 - Floor Plans and Elevations as Proposed |          |           |         |  |  |  |  |  |
| Drawing I                                                          | Number:               | PW1284-PL06 rev E                                                                                                                                                                                                                |                                                 |          |           |         |  |  |  |  |  |
| Drawing S                                                          | Status:               | Planning                                                                                                                                                                                                                         | Drawn By:                                       | AAB      |           |         |  |  |  |  |  |
| Scale:                                                             |                       | 1:100 (at A1)                                                                                                                                                                                                                    | Date:                                           | 09/01/   | 9/01/2023 |         |  |  |  |  |  |
|                                                                    |                       |                                                                                                                                                                                                                                  |                                                 |          |           |         |  |  |  |  |  |