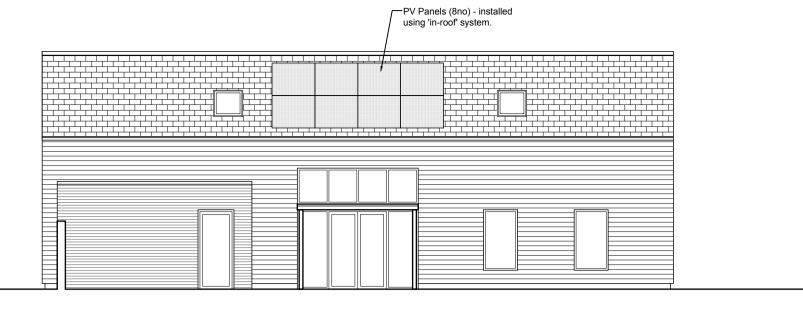

|  | PV Panels (8no) - installed<br>using 'in-roof' system. |
|--|--------------------------------------------------------|
|  |                                                        |
|  |                                                        |

Proposed West Elevation - 1:100

Proposed South Elevation - 1:100

NOTES ON MATERIALS FOR PLOT 3:

Slate tiles to roof. Natural unfinished horizontal Oak Weatherboarding to walls. Red multi brickwork to walls of single storey flat roofed elements. Windows and Doors - Aluminium double glazed units, colour: Anthracite Grey.