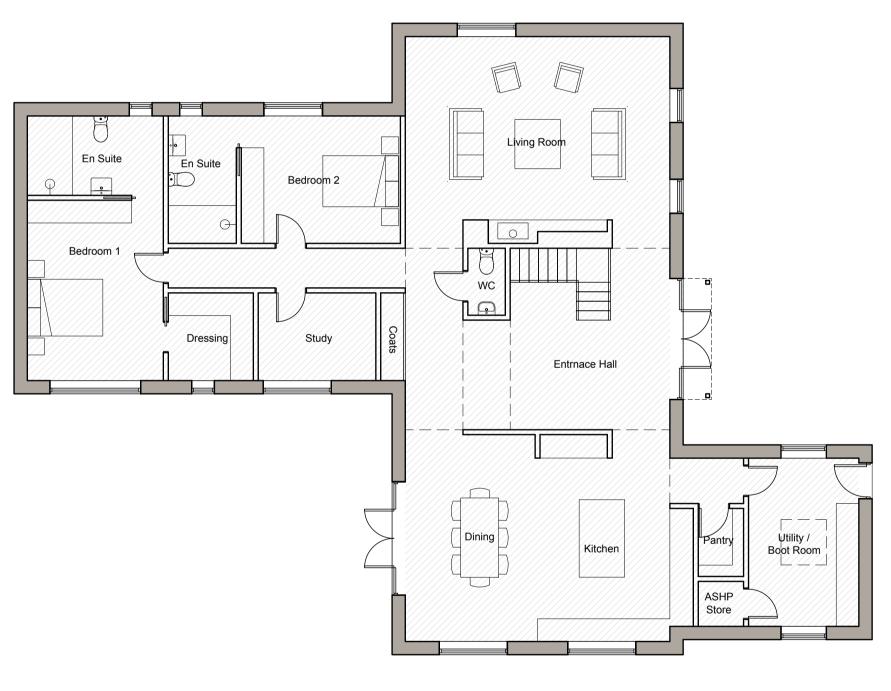

Proposed First Floor Plan - 1:100

Proposed Ground Floor Plan - 1:100 Plot 3

Dwelling G.I.F.A = 288 sqm

Proposed Cartlodge for Plot 3 - 1:100

Proposed East Elevation - 1:100

Proposed North Elevation - 1:100