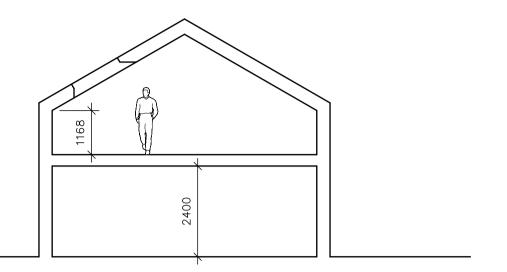

Indicative Section - 1:100

Indicative Section - 1:100

| 20/10/2023<br>20/10/2023<br>15/06/2023<br>02/02/2023<br>30/01/2023 | E<br>D<br>C<br>B<br>A | PVs amended to clients commentsABPWCladding amended and PVs addedABPWAmended following re-design of scheme following planners/heritage commentsABPWUpdated following client commentsABPWUpdated following client discussionsABPW |                                                 |          |           |         |  |  |  |  |  |
|--------------------------------------------------------------------|-----------------------|----------------------------------------------------------------------------------------------------------------------------------------------------------------------------------------------------------------------------------|-------------------------------------------------|----------|-----------|---------|--|--|--|--|--|
| Date                                                               | Revision              | Description                                                                                                                                                                                                                      |                                                 |          | Drawn     | Checked |  |  |  |  |  |
| Project:                                                           |                       | The Piggeries, Elm Farm, Sor                                                                                                                                                                                                     | mersham Road, Lt                                | Blakenha | m, IP8    | 4NF     |  |  |  |  |  |
| Client:                                                            |                       | Beechlake Developments                                                                                                                                                                                                           |                                                 |          |           |         |  |  |  |  |  |
| Drawing <sup>-</sup>                                               | Title:                | Plot 3 - Floor Plans and E                                                                                                                                                                                                       | Plot 3 - Floor Plans and Elevations as Proposed |          |           |         |  |  |  |  |  |
| Drawing I                                                          | Number:               | PW1284-PL06 rev E                                                                                                                                                                                                                |                                                 |          |           |         |  |  |  |  |  |
| Drawing S                                                          | Status:               | Planning                                                                                                                                                                                                                         | Drawn By:                                       | AAB      |           |         |  |  |  |  |  |
| Scale:                                                             |                       | 1:100 (at A1)                                                                                                                                                                                                                    | Date:                                           | 09/01/   | 9/01/2023 |         |  |  |  |  |  |
|                                                                    |                       |                                                                                                                                                                                                                                  |                                                 |          |           |         |  |  |  |  |  |