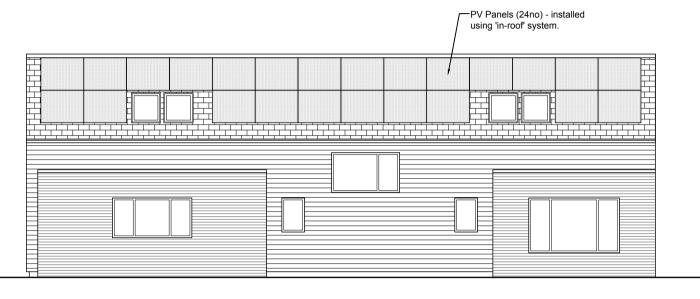

Proposed First Floor Plan - 1:100

Proposed Ground Floor Plan - 1:100
Plot 1

Dwelling G.I.F.A = 204 sqm

Proposed North Elevation - 1:100

Proposed South Elevation - 1:100

## NOTES ON MATERIALS FOR PLOT 1:

Slate tiles to roof.

Natural unfinished horizontal Oak Weatherboarding to walls.

Red multi brickwork to walls of single storey flat roofed elements.

Windows and Doors - Aluminium double glazed units, colour: Anthracite Grey.