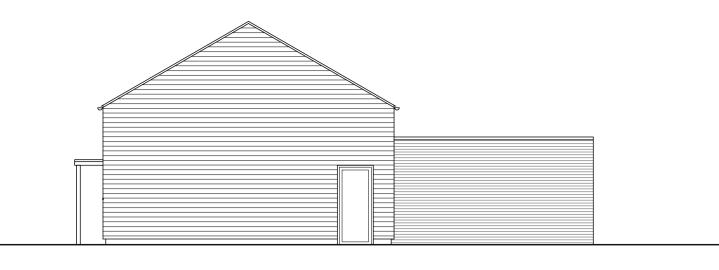

Proposed First Floor Plan - 1:100

Proposed Ground Floor Plan - 1:100
Plot 1

Dwelling G.I.F.A = 204 sqm

Proposed North Elevation - 1:100

Proposed South Elevation - 1:100

## NOTES ON MATERIALS FOR PLOT 1:

Slate tiles to roof.

Natural unfinished horizontal Oak Weatherboarding to walls.

Red multi brickwork to walls of single storey flat roofed elements.

Windows and Doors - Aluminium double glazed units, colour: Anthracite Grey.