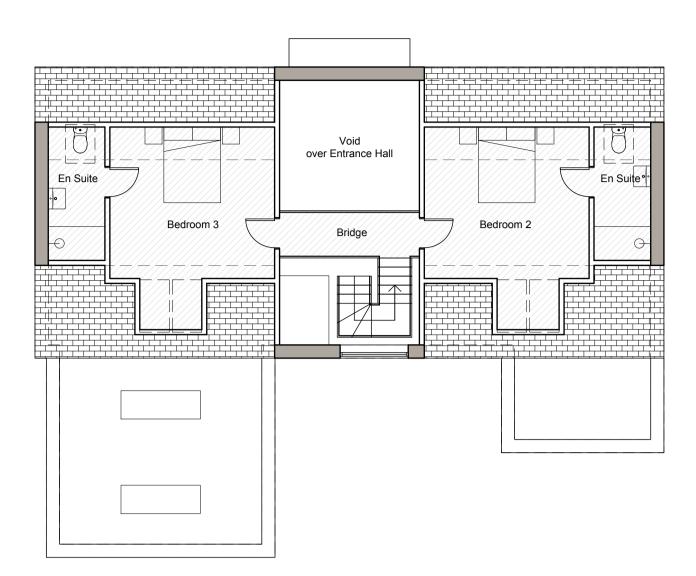

Proposed First Floor Plan - 1:100

Proposed Ground Floor Plan - 1:100
Plot 1

Dwelling G.I.F.A = 204 sqm

Proposed North Elevation - 1:100

Proposed South Elevation - 1:100