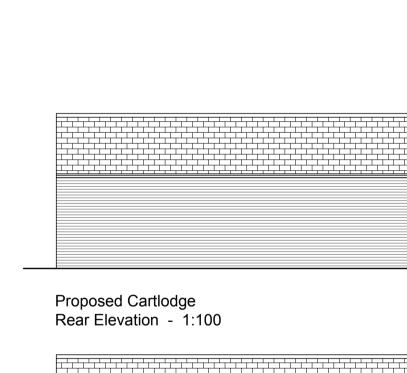

Proposed Cartlodge Front Elevation - 1:100

Proposed Cartlodge for Plots 1 & 2 - 1:100

Proposed West Elevation - 1:100

Proposed East Elevation - 1:100

Indicative Section - 1:100

NOTES ON MATERIALS FOR PLOTS 1&2 CARTLODGE: Slate tiles to roof. Red multi brickwork to walls.