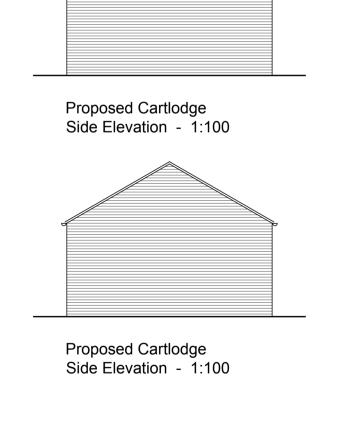

Proposed Cartlodge Front Elevation - 1:100

Proposed Cartlodge for Plots 1 & 2 - 1:100

Proposed West Elevation - 1:100

Proposed East Elevation - 1:100

Indicative Section - 1:100

NOTES ON MATERIALS FOR PLOTS 1&2 CARTLODGE: Slate tiles to roof. Red multi brickwork to walls.