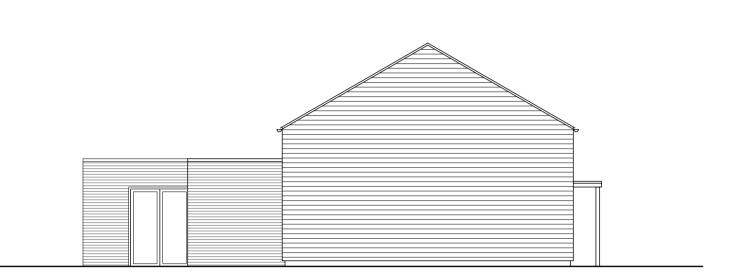

Proposed First Floor Plan - 1:100

Proposed Ground Floor Plan - 1:100
Plot 1

Dwelling G.I.F.A = 204 sqm

Proposed North Elevation - 1:100

Proposed South Elevation - 1:100

## NOTES ON MATERIALS FOR PLOT 1:

Slate tiles to roof.

Natural unfinished horizontal Oak Weatherboarding to walls.

Red multi brickwork to walls of single storey flat roofed elements.

Windows and Doors - Aluminium double glazed units, colour: Anthracite Grey.