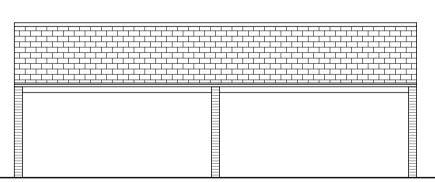

Proposed Cartlodge Front Elevation - 1:100

Proposed Cartlodge for Plots 1 & 2 - 1:100

Proposed West Elevation - 1:100

Proposed East Elevation - 1:100

Indicative Section - 1:100

NOTES ON MATERIALS FOR PLOTS 1&2 CARTLODGE: Slate tiles to roof. Red multi brickwork to walls.