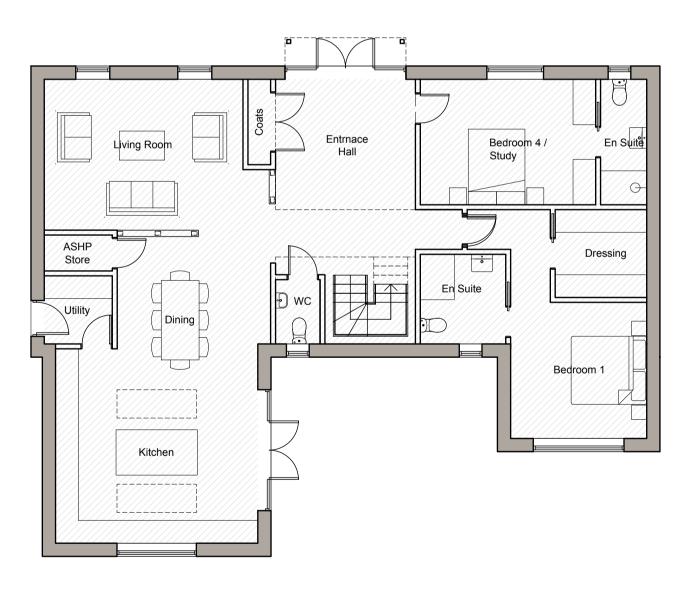

Proposed First Floor Plan - 1:100

Proposed Ground Floor Plan - 1:100
Plot 1

Dwelling G.I.F.A = 204 sqm

Proposed North Elevation - 1:100

Proposed South Elevation - 1:100