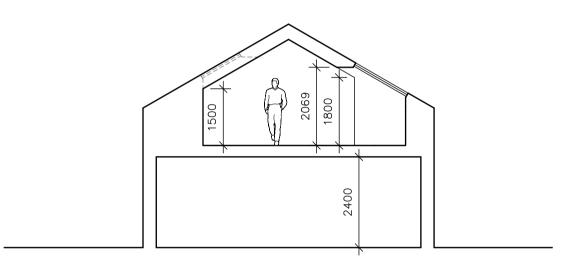

Proposed Cartlodge Front Elevation - 1:100

Proposed Cartlodge for Plots 1 & 2 - 1:100

Proposed West Elevation - 1:100

Proposed East Elevation - 1:100

Indicative Section - 1:100

NOTES ON MATERIALS FOR PLOTS 1&2 CARTLODGE: Slate tiles to roof. Red multi brickwork to walls.