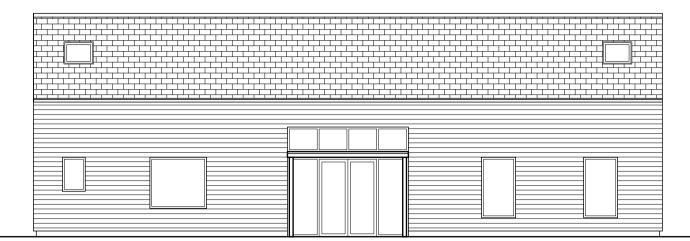

Proposed First Floor Plan - 1:100

Proposed Ground Floor Plan - 1:100
Plot 1

Dwelling G.I.F.A = 204 sqm

Proposed North Elevation - 1:100

Proposed South Elevation - 1:100

## NOTES ON MATERIALS FOR PLOT 1:

Slate tiles to roof.

Natural unfinished horizontal Oak Weatherboarding to walls.

Red multi brickwork to walls of single storey flat roofed elements.

Windows and Doors - Aluminium double glazed units, colour: Anthracite Grey.