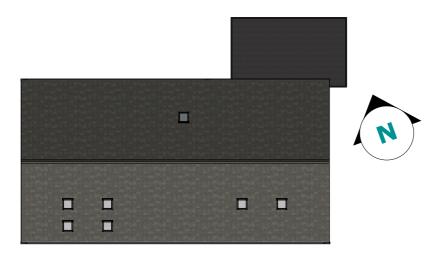

OOR LEVELS, WALL PLUMB/SQUARE/TRUE SHOULD BE CHECKED AND OTHER STRUCTURAL ELEMENTS SHOULD BE UNCOVERED PRIOR TO CONSTRUCTION. DRAWINGS BASED ON NON-DESTRUCTIVE SURVEY ONLY AND THEREFORE FOR GUIDANCE PURPOSES ONLY.

DRAWINGS TO BE USED IN CONJUNCTION WITH ANY STRUCTURAL ENGINEER'S SPECIFICATIONS AND CALCULATIONS.

ALL DIMENSIONS SHOULD BE VERIFIED ON-SITE PRIOR TO CONSTRUCTION.

ALL CONSTRUCTION WORK AND MATERIALS SHOULD COMPLY WITH ANY RELEVANT BRITISH BUILDING STANDARDS INCLUDING BUT NOT LIMITED TO THE BUILDING REGULATIONS APPROVED DOCUMENTS AND LOCAL FIRE SERVICE GUIDANCE.

COPYRIGHT: ALL RIGHTS RESERVED. DESIGN AND CONTENT CONTAINED IN THIS DOCUMENT MUST NOT BE REPRODUCED WITHOUT PERMISSION.



SOUTH ELEVATION. SCALE 1:100



NORTH ELEVATION. SCALE 1:100



EAST ELEVATION. SCALE 1:100



ROOF PLAN. SCALE 1:200