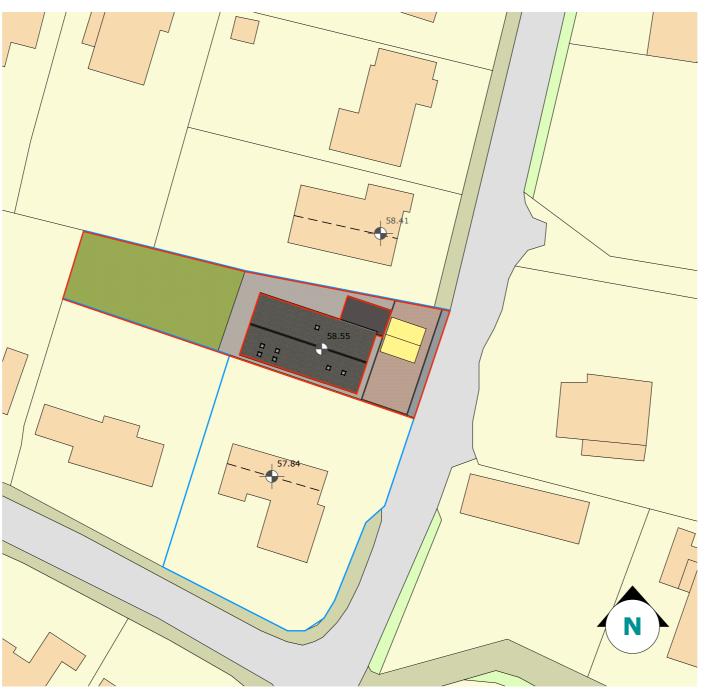

SITE PLAN. SCALE 1:500

Revision Date: October 3, 2023

Dalton-Aram Planning Ltd 14 Seafield Rd, Seaton, EX12 2QS. tel: (01297) 23261 email: kate@daltonaramplanning.co.uk

Drawn By: Peter Selhurst Scale: 1:500 Paper Size: A3 LANDSCAPE Page: 1 OF 1 Document ID: SP500 App. Ref: N/A

Project Proposed New Dwelling Sidmouth

Name: Korinek

Revision:

Address:

Land north of 10 Woolbrook Mead, Sidmouth, EX10 9XF.

ERRORS AND OMISSIONS SHOULD BE REPORTED. WHERE WORKS INVOLVE AN EXISTING BUILDING, ALL FLOOR LEVELS, WALL PLUMB/SQUARE/TRUE SHOULD BE CHECKED AND OTHER STRUCTURAL ELEMENTS SHOULD BE UNCOVERED PRIOR TO CONSTRUCTION. DRAWINGS BASED ON NON-DESTRUCTIVE SURVEY ONLY AND THEREFORE FOR GUIDANCE PURPOSSES ONLY PURPOSES ONLY.