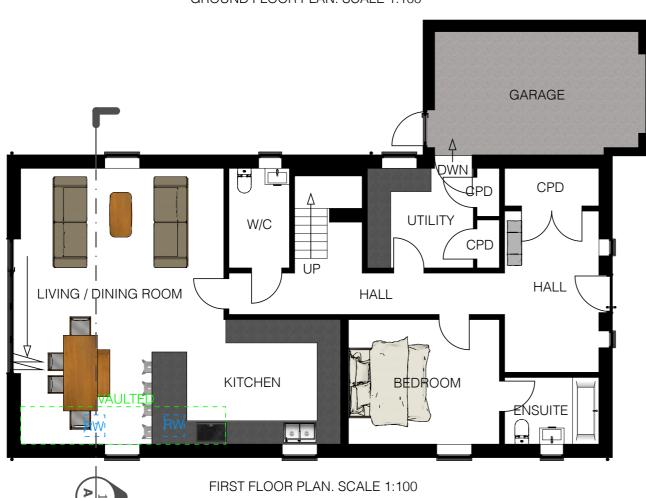

GROUND FLOOR PLAN. SCALE 1:100

1 (A3)

SECTION 1/A3. SCALE 1:100

1:500 0m 25m 50m 1:200 10m 20m 1:100 10m

Revision Date: October 3, 2023

Dalton-Aram Planning Ltd 14 Seafield Rd, Seaton, EX12 2QS.

tel: (01297) 23261