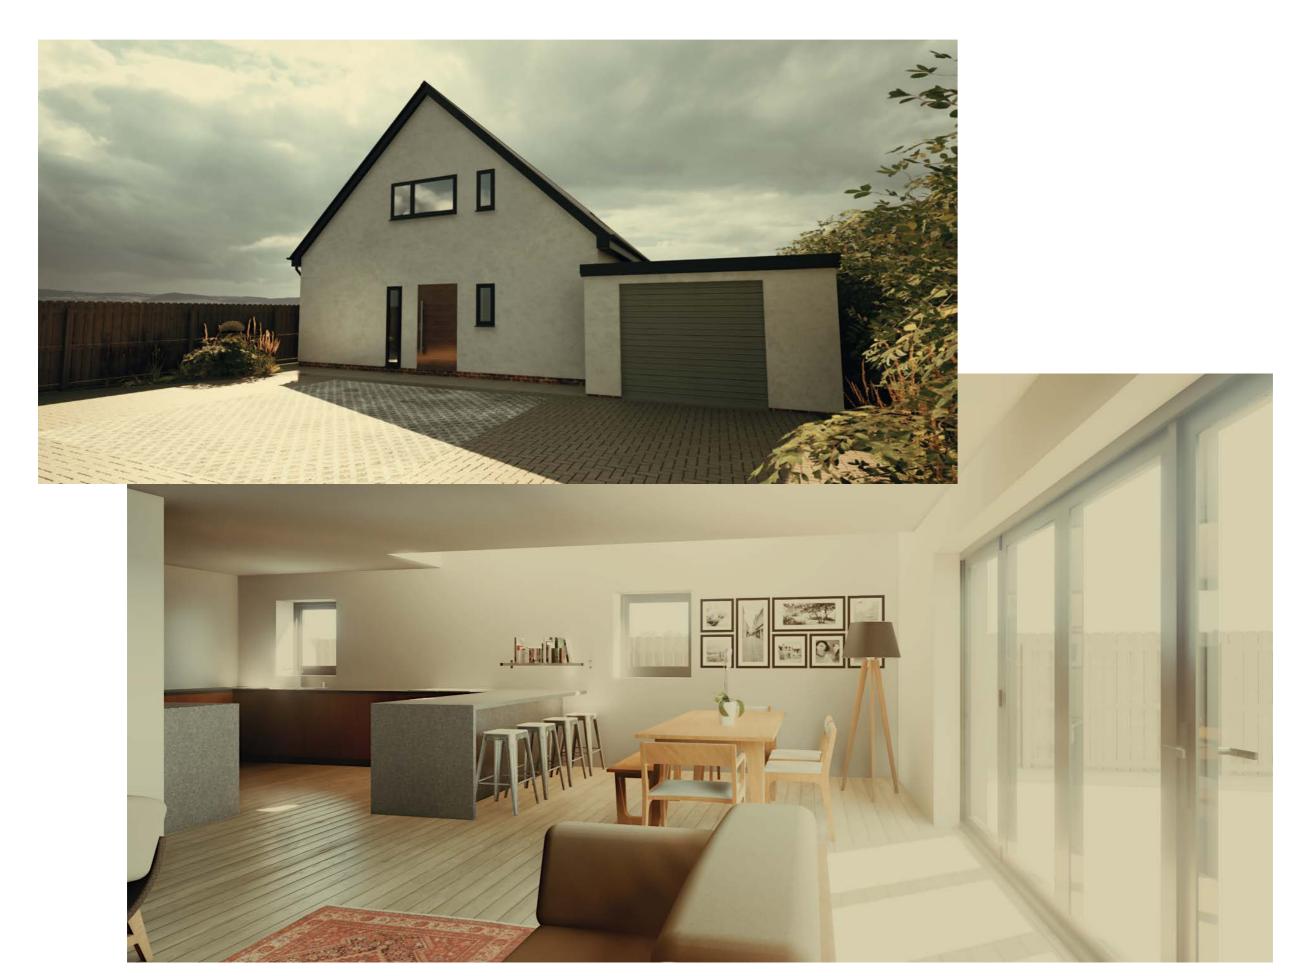

KORINEKPRO3 Document ID: App. Ref: N/A Revision:

Proposed New Dwelling Sidmouth

Name: Korinek

Address:

Land north of 10 Woolbrook Mead, Sidmouth, EX10 9XF.

SCALE DRAWINGS FOR PLANNING PURPOSES ONLY, DISCREPANCIES, ERRORS AND OMISSIONS SHOULD BE REPORTED. WHERE WORKS INVOLVE AN EXISTING BUILDING, ALL FLOOR LEVELS, WALL PLUMB/SQUARE/TRUE SHOULD BE CHECKED AND OTHER STRUCTURAL ELEMENTS SHOULD BE UNCOVERED PRIOR TO CONSTRUCTION. DRAWINGS BASED ON NON-DESTRUCTIVE SURVEY ONLY AND THEREFORE FOR GUIDANCE PURPOSES ONLY. PURPOSES ONLY.