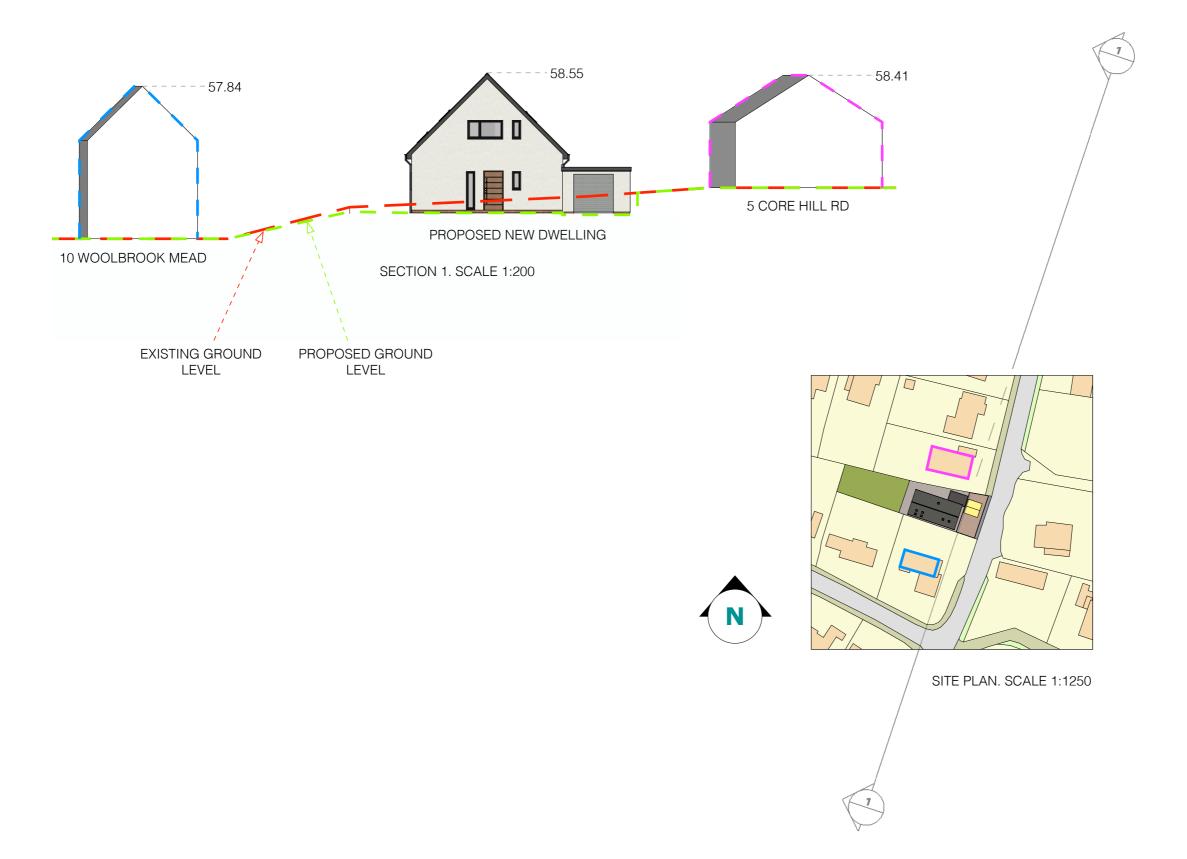

App. Ref: N/A Revision:

Proposed New Dwelling Sidmouth

Name: Korinek

Address:

Land north of 10 Woolbrook Mead, Sidmouth, EX10 9XF.

SCALE DRAWINGS FOR PLANNING PURPOSES ONLY, DISCREPANCIES, ERRORS AND OMISSIONS SHOULD BE ERHORS AND UMISSIONS SHOULD BE REPORTED. WHERE WORKS INVOLVE AN EXISTING BUILDING, ALL FLOOR LEVELS, WALL PLUMB/SQUARE/TRUE SHOULD BE CHECKED AND OTHER STRUCTURAL ELEMENTS SHOULD BE UNCOVERED PRIOR TO CONSTRUCTION. DRAWINGS BASED ON NON-DESTRUCTIVE SURVEY ONLY AND THEREFORE FOR GUIDANCE PURPOSES ONLY.