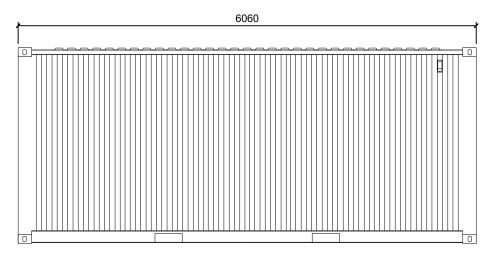

floor plan - 20ft container

side elevations 01 & 02

rear elevation

|Chy-an-Hobi | Newmill | Penzance | Cornwall | TR20 8XW

E. design@coach-haus.co.uk W. www.coach-haus.co.uk

| Cilotit.  |              |
|-----------|--------------|
| Tredenham | Charity Land |