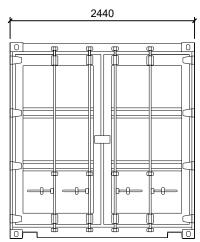

floor plan - 20ft container

side elevations 01 & 02

rear elevation

|Chy-an-Hobi | Newmill | Penzance | Cornwall | TR20 8XW

E. design@coach-haus.co.uk W. www.coach-haus.co.uk

| Cilotit.  |              |
|-----------|--------------|
| Tredenham | Charity Land |