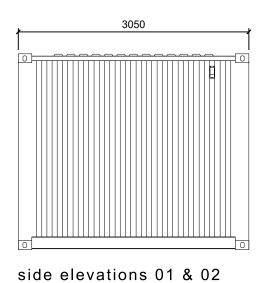

floor plan - 20ft container

side elevations 01 & 02

rear elevation

|Chy-an-Hobi | Newmill | Penzance | Cornwall | TR20 8XW

E. design@coach-haus.co.uk W. www.coach-haus.co.uk

| Cilotit.  |              |
|-----------|--------------|
| Tredenham | Charity Land |