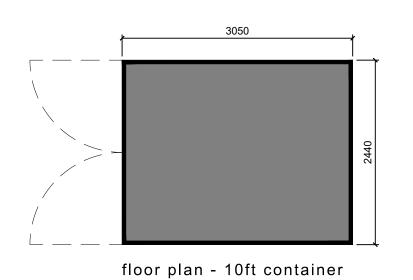

floor plan - 20ft container

side elevations 01 & 02

rear elevation

|Chy-an-Hobi | Newmill | Penzance | Cornwall | TR20 8XW

E. design@coach-haus.co.uk W. www.coach-haus.co.uk

| Cilotit.  |              |
|-----------|--------------|
| Tredenham | Charity Land |