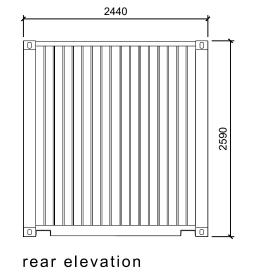

floor plan - 20ft container

side elevations 01 & 02

rear elevation

|Chy-an-Hobi | Newmill | Penzance | Cornwall | TR20 8XW

E. design@coach-haus.co.uk W. www.coach-haus.co.uk

| Cilotit.  |              |
|-----------|--------------|
| Tredenham | Charity Land |