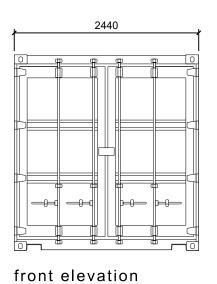

floor plan - 20ft container

side elevations 01 & 02

rear elevation

|Chy-an-Hobi | Newmill | Penzance | Cornwall | TR20 8XW

E. design@coach-haus.co.uk W. www.coach-haus.co.uk

| Cilotit.  |              |
|-----------|--------------|
| Tredenham | Charity Land |