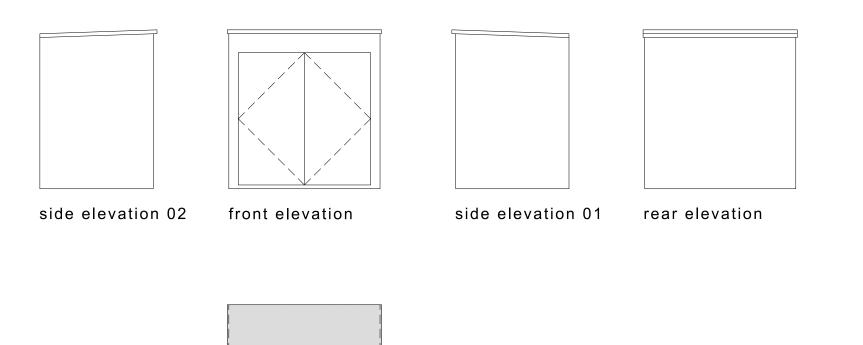

0m

2m

1m

4m

3m

5m

plan - grp housing
Note: drawing based on Adept GRP Ltd VR15-E refer to submitted Adept GRP drawing for details,
dimensions and specification

note

| Tredenham | Charity Lands |
|-----------|---------------|

project:

Proposed Demolition of Existing Structure and Siting of Storage Containers at Vigus Stores, Probus, TR2 4LP

drawing:

GRP Housing Plan and Elevations -