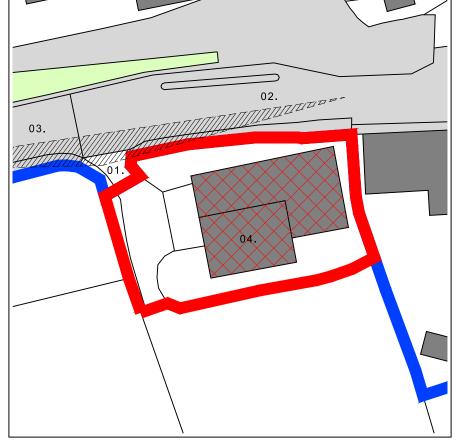

## Key

- 01. existing site entrance retained
- 02. existing assumed 33m visibility splay
- 03. truck hill (30mph locally to site access)
- 04. existing dilapidated storage buildings / barn to be demolished