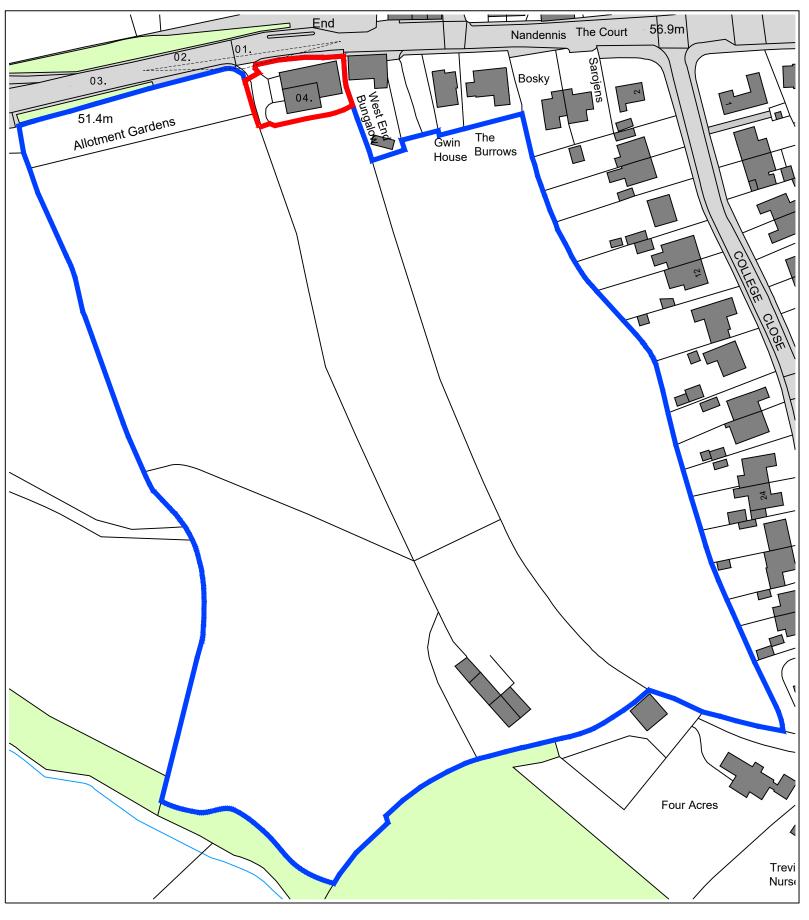

## block plan - existing (1:500)

20m 30m 40m 50m

## Key

- 01. existing site entrance retained
- 02. existing assumed 33m visibility splay
- 03. truck hill (30mph locally to site access)
- 04. existing dilapidated storage buildings / barn to be demolished