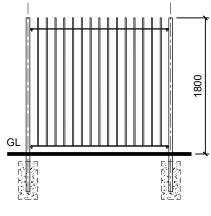

## 1800mm security fence

Note:

Railings to be galvanised after manufacture

Foundation sizes to be calculated to suit ground conditions