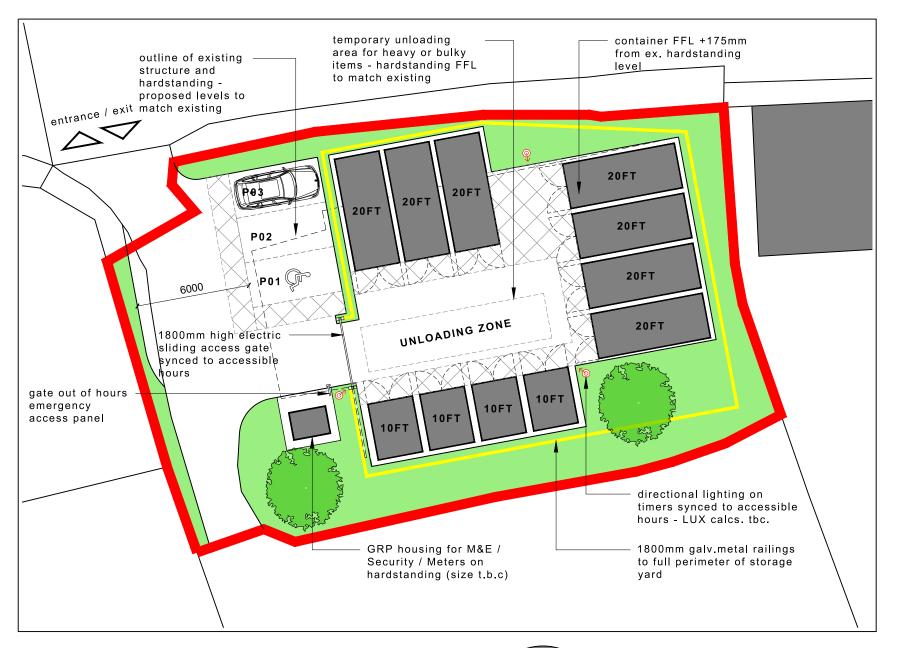

## site plan - proposed (1:200) Om 4m 8m 12m 16m

| Accommodation Schedule |                        |                    |        |            |              |  |
|------------------------|------------------------|--------------------|--------|------------|--------------|--|
|                        | Accommodation Schedule |                    |        |            |              |  |
| Container<br>size      | Internal Floor<br>Area | Internal<br>Volume | Number | Total Area | Total Volume |  |
| 20Ft                   | 13.93m²                | 32.85m³            | 7      | 97.51m²    | 229.95m³     |  |
| 10Ft                   | 6.69m²                 | 15.83m³            | 4      | 26.76m²    | 63.32m³      |  |
|                        | Total                  |                    | 11     | 124.27m²   | 293.27m³     |  |