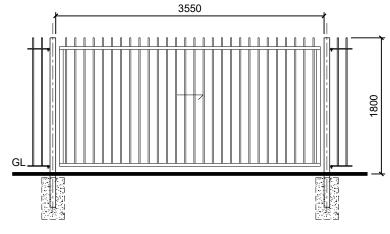

Note: Railings to be galvanised after manufacture

Foundation sizes to be calculated to suit ground conditions

1800mm security gate (1:50)