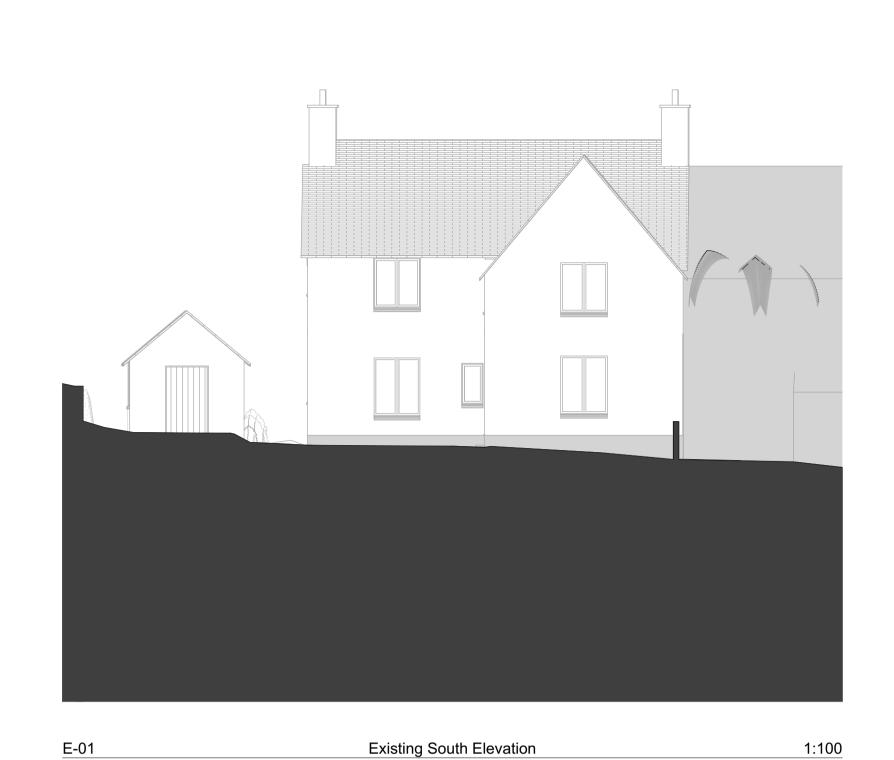

E-03







**Existing North Elevation** 1:100

## Studio West Architects Ltd ©

Old Stable Yard Market Street St.Just Penzance Cornwall TR19 7HU

T: +44(0)01736 788892 E: info@studiowestarchitects.co.uk W: www.studiowestarchitects.co.uk

## This drawing is copyright to Studio West Architects Ltd ©

This drawing is to be read in conjunction with the Structural Engineer's drawings and specifications.
The contractor is responsible for all figured dimensions and for the correct setting out of work on site.
Only figured dimensions are to be used, any discrepencies are to be reported to the Architect before proceeding.
All materials and workmanship to comply with the current British Standards and codes of practice.
If the works are not subject to a building contract administered by Studio W