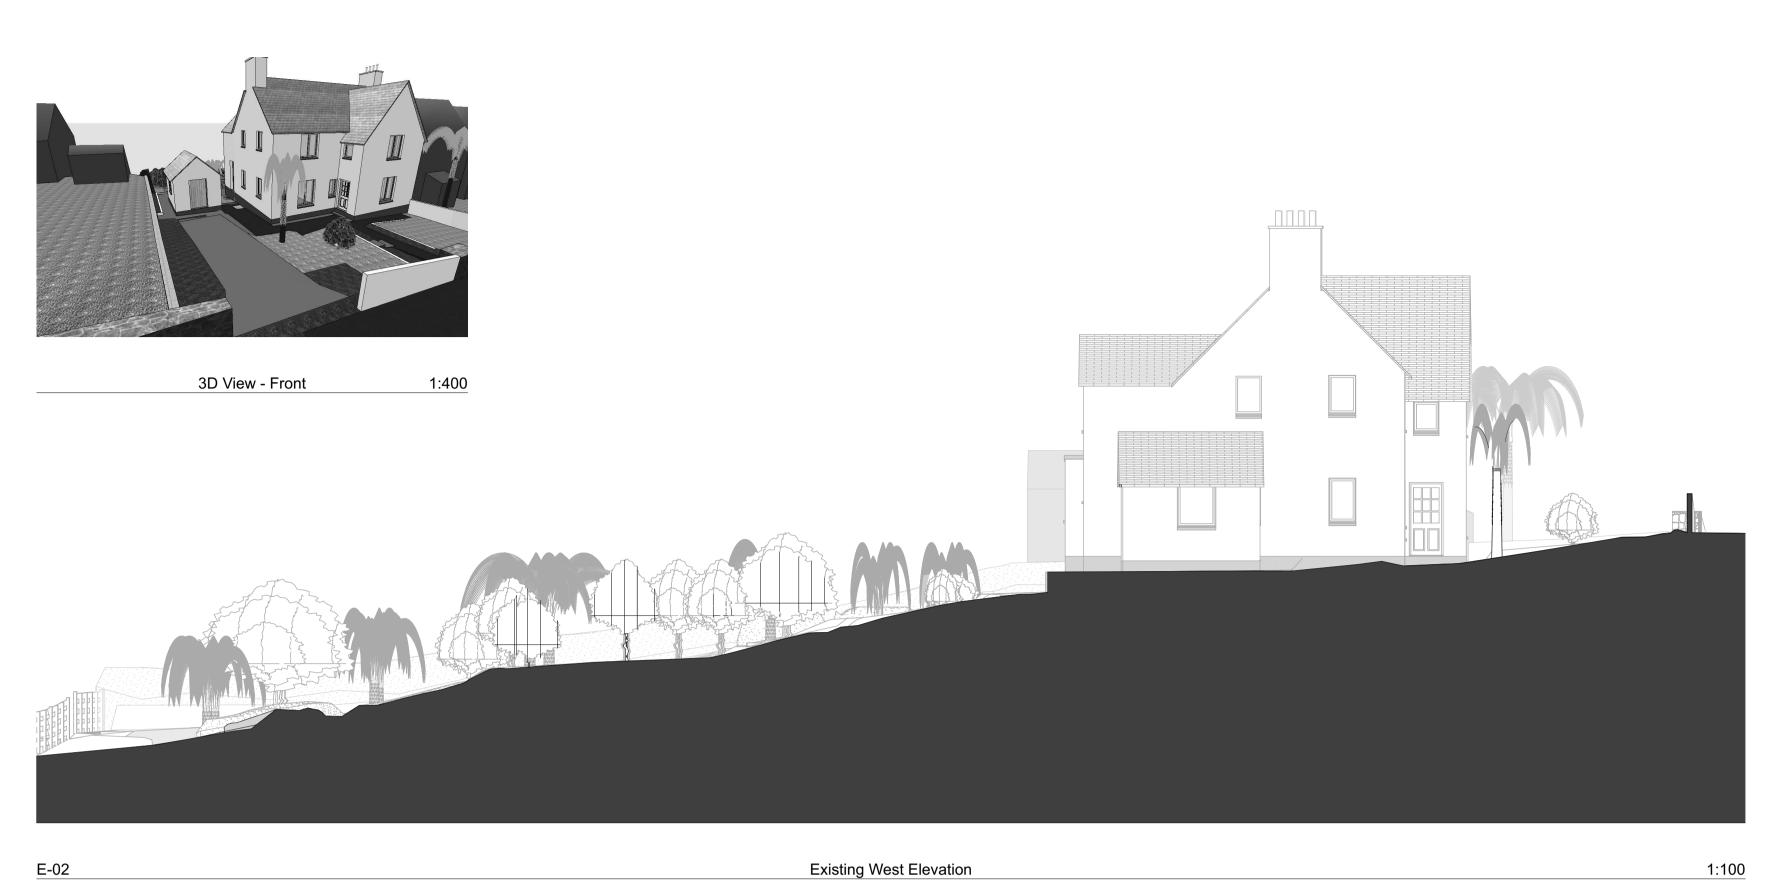

E-03







**Existing North Elevation** 1:100

## Studio West Architects Ltd ©

Old Stable Yard Market Street St.Just Penzance Cornwall TR19 7HU

T: +44(0)01736 788892 E: info@studiowestarchitects.co.uk W: www.studiowestarchitects.co.uk

## This drawing is copyright to Studio West Architects Ltd ©

This drawing is to be read in conjunction with the Structural Engineer's drawings and specifications.
The contractor is responsible for all figured dimensions and for the correct setting out of work on site.
Only figured dimensions are to be used, any discrepencies are to be reported to the Architect before proceeding.
All materials and workmanship to comply with the current British Standards and codes of practice.
If the works are not subject to a building contract administered by Studio Wes