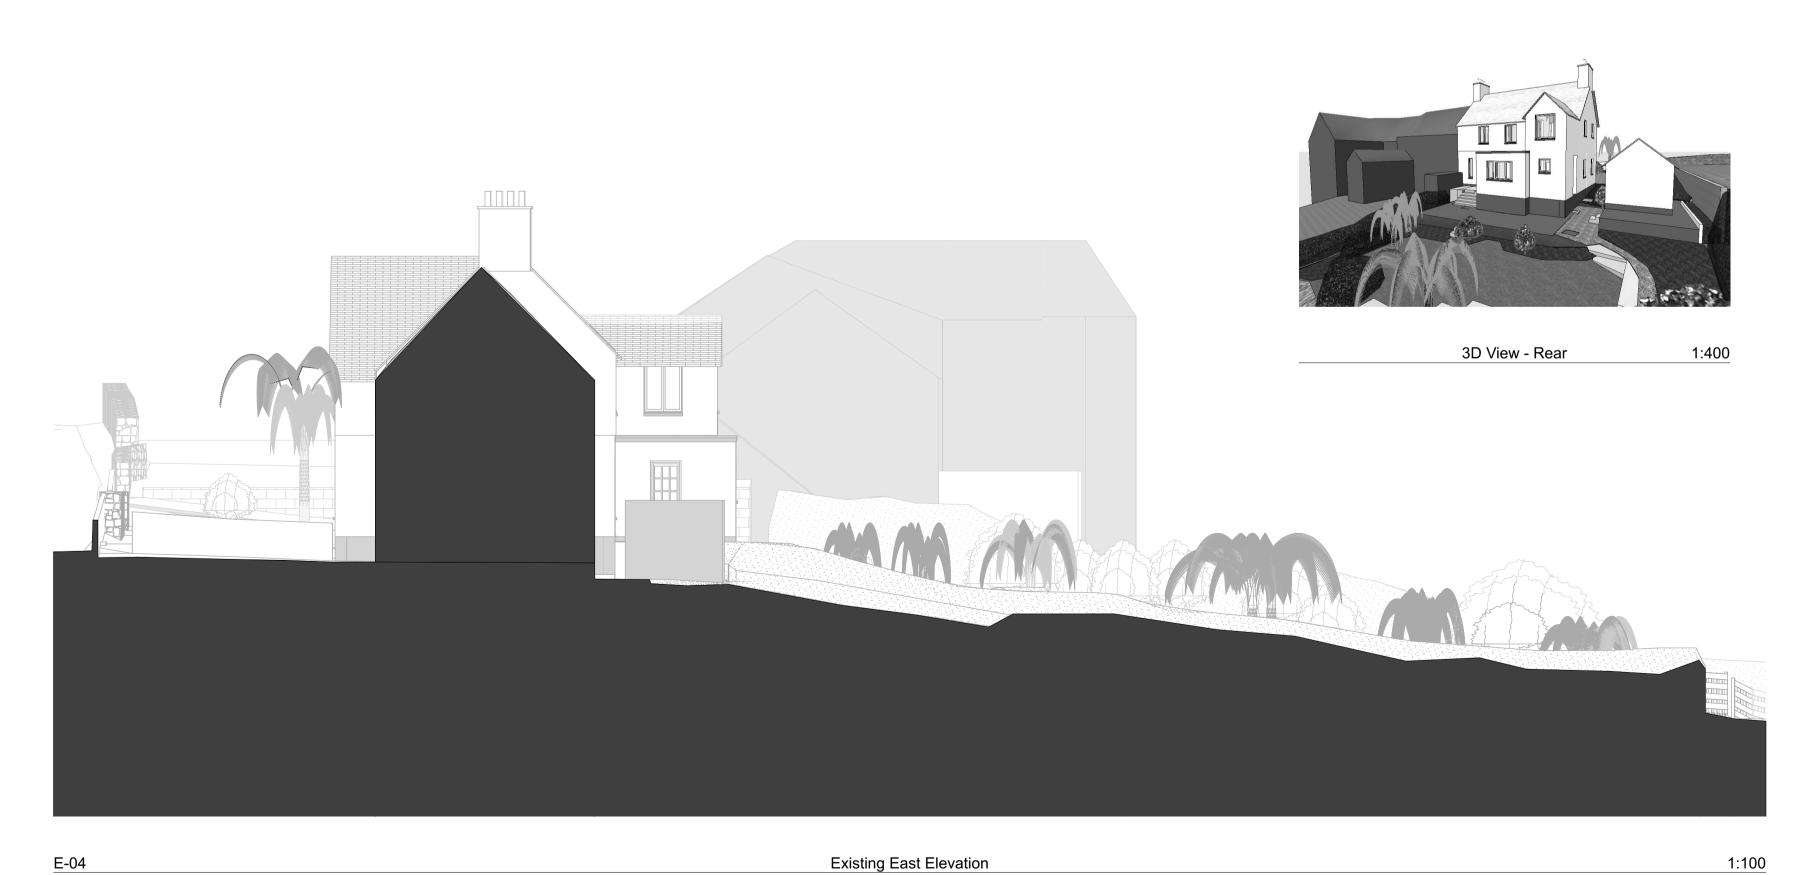

E-03







**Existing North Elevation** 1:100

## Studio West Architects Ltd ©

Old Stable Yard Market Street St.Just Penzance Cornwall TR19 7HU

T: +44(0)01736 788892 E: info@studiowestarchitects.co.uk W: www.studiowestarchitects.co.uk

## This drawing is copyright to Studio West Architects Ltd ©

This drawing is to be read in conjunction with the Structural Engineer's drawings and specifications.
The contractor is responsible for all figured dimensions and for the correct setting out of work on site.
Only figured dimensions are to be used, any discrepencies are to be reported to the Architect before proceeding.
All materials and workmanship to comply with the current British Standards and codes of practice.
If the works are not subject to a building contract administered by Studio West Archit