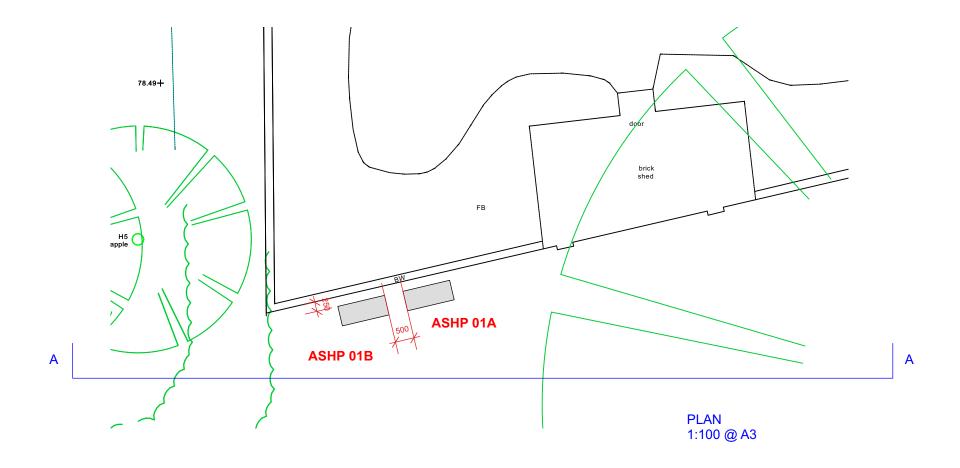

## **PROPOSED**

| 0             | 1 | 2 | 3 | 4 | 5 |  |  |
|---------------|---|---|---|---|---|--|--|
|               |   |   |   |   |   |  |  |
| SCALE BAR (m) |   |   |   |   |   |  |  |

|                                                                       | Job No: 7404               | P-ad 192D Campden Hill Road, Notting Hill Gate, London, W8 7TH |              | t: 0208-4590172                                | p-ad  |  |
|-----------------------------------------------------------------------|----------------------------|----------------------------------------------------------------|--------------|------------------------------------------------|-------|--|
| WRITTEN DIMENSIONS ONLY TO BE USED  ALL DIMENSIONS ARE IN MILLIMETRES | FOR PLANNING PRRPOSES ONLY |                                                                |              | e: ben@ pelicanad.co.uk                        |       |  |
| ALL DIMENSIONS TO BE VERIFIED ON SITE                                 | KENT HOUSE                 | Title                                                          | Kent House - | Kent House - Proposed extract of walled garden |       |  |
| TO THE ARCHITECT IMMEDIATELY                                          | EAST HARTING<br>GU31 5LS   | Drawn by<br>BB                                                 | 1:100 @ A3   | 7404/ AS                                       | HP/04 |  |