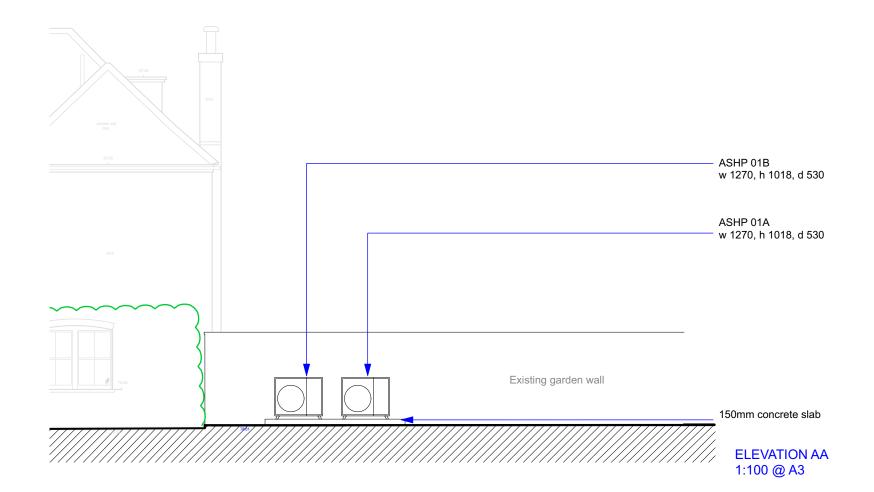

## **PROPOSED**

| 0             | 1 | 2 | 3 | 4 | 5 |  |  |
|---------------|---|---|---|---|---|--|--|
|               |   |   |   |   |   |  |  |
| SCALE BAR (m) |   |   |   |   |   |  |  |

|                                                                       | Job No: 7404               | P-ad 192D Campden Hill Road, Notting Hill Gate, London, W8 7TH |              | t: 0208-4590172                                | p-ad  |  |
|-----------------------------------------------------------------------|----------------------------|----------------------------------------------------------------|--------------|------------------------------------------------|-------|--|
| WRITTEN DIMENSIONS ONLY TO BE USED  ALL DIMENSIONS ARE IN MILLIMETRES | FOR PLANNING PRRPOSES ONLY |                                                                |              | e: ben@ pelicanad.co.uk                        |       |  |
| ALL DIMENSIONS TO BE VERIFIED ON SITE                                 | KENT HOUSE                 | Title                                                          | Kent House - | Kent House - Proposed extract of walled garden |       |  |
| TO THE ARCHITECT IMMEDIATELY                                          | EAST HARTING<br>GU31 5LS   | Drawn by<br>BB                                                 | 1:100 @ A3   | 7404/ AS                                       | HP/04 |  |